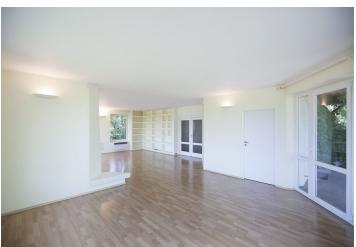

The house is laid out on three floors starting with the entrance on the second floor and going down to the ground (garden floor). Second floor: large living room with a fireplace and a fully fitted kitchen both with access to the terrace providing panoramic views, guest toilet, entry hall. First floor: master bedroom with an adjacent bathroom and a fitted walk-in closet, three more bedrooms, bathroom with utility area. Ground floor: family room, three bedrooms, covered terrace, bathroom, toilet, garden access.