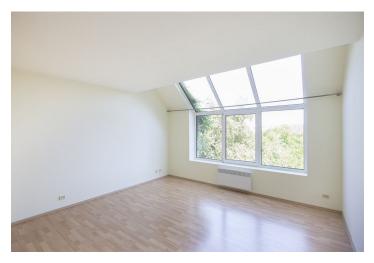

The house is laid out on three floors starting with the entrance on the second floor and going down to the ground (garden floor). Second floor: large living room with a fireplace and a fully fitted kitchen both with access to the terrace providing panoramic views, guest toilet, entry hall. First floor: master bedroom with an adjacent bathroom and a fitted walk-in closet, three more bedrooms, bathroom with utility area. Ground floor: family room, three bedrooms, covered terrace, bathroom, toilet, garden access.

Large windows with spectacular views of the forest landscape, laminated parquet floors throughout, atelier windows, built-in storage, electric heating, washer, dryer, alarm. Double garage plus additional covered parking on the plot. Electricity will be transferred to the tenant.