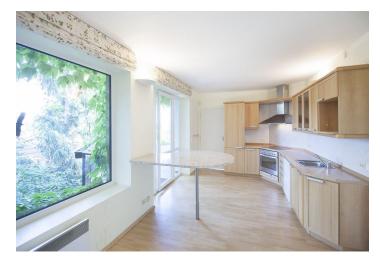

The house is laid out on three floors starting with the entrance on the second floor and going down to the ground (garden floor). Second floor: large living room with a fireplace and a fully fitted kitchen both with access to the terrace providing panoramic views, guest toilet, entry hall. First floor: master bedroom with an adjacent bathroom and a fitted walk-in closet, three more bedrooms, bathroom with utility area. Ground floor: family room, three bedrooms, covered terrace, bathroom, toilet, garden access.