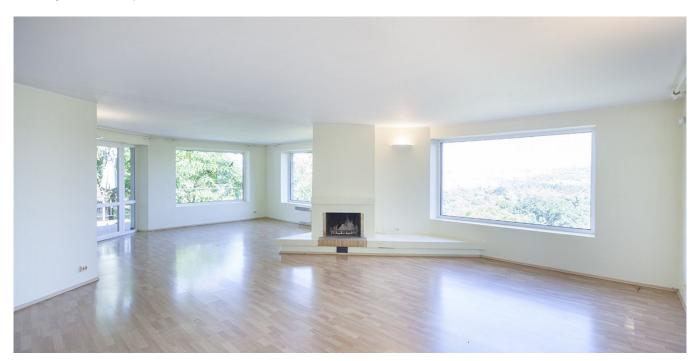

The house is laid out on three floors starting with the entrance on the second floor and going down to the ground (garden floor). Second floor: large living room with a fireplace and a fully fitted kitchen both with access to the terrace providing panoramic views, guest toilet, entry hall. First floor: master bedroom with an adjacent bathroom and a fitted walk-in closet, three more bedrooms, bathroom with utility area. Ground floor: family room, three bedrooms, covered terrace, bathroom, toilet, garden access.

Large windows with spectacular views of the forest landscape, laminated parquet floors throughout, atelier windows, built-in storage, electric heating, washer, dryer, alarm. Double garage plus additional covered parking on the plot. Electricity will be transferred to the tenant.