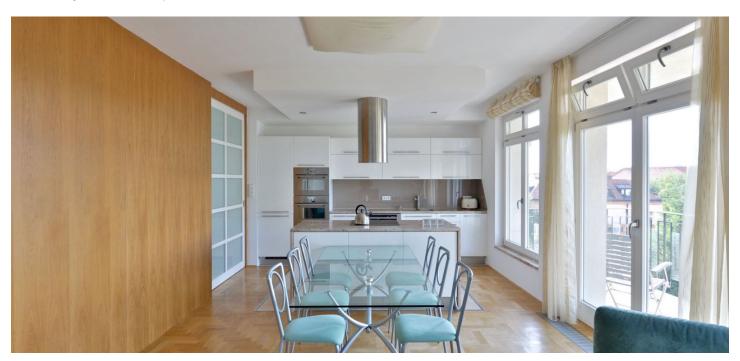

The interior features living/dining room with a fully fitted open plan kitchen and terrace access, a master bedroom with an en-suite shower bathroom, two bedrooms with a balcony, a fourth bedroom, a second bathroom (tub, walk-in shower, toilet), a walk-in closet, a utility room, a guest toilet, and an entry hall.

Shared garden, nice green views, hardwood parquet and tile floors, security entry door, plenty of built-in wardrobes, security outdoor blinds, washer, dishwasher, microwave oven, TV, Internet, satellite connection, video entry phone, 6 sq. m. cellar, chip operated entrance, elevator. Two garage parking spaces included. Common building charges approx. CZK 8,500 monthly. Electricity is billed extra.