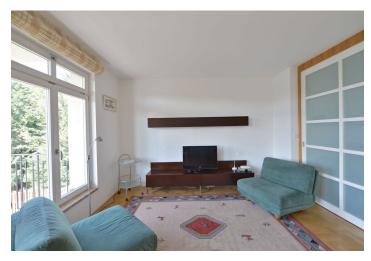

The interior features living/dining room with a fully fitted open plan kitchen and terrace access, a master bedroom with an en-suite shower bathroom, two bedrooms with a balcony, a fourth bedroom, a second bathroom (tub, walk-in shower, toilet), a walk-in closet, a utility room, a guest toilet, and an entry hall.

Shared garden, nice green views, hardwood parquet and tile floors, security entry door, plenty of built-in wardrobes, security outdoor blinds, washer, dishwasher, microwave oven, TV, Internet, satellite connection, video entry phone, 6 sq. m. cellar, chip operated entrance, elevator. Two garage parking spaces included. Common building charges approx. CZK 8,500 monthly. Electricity is billed extra.