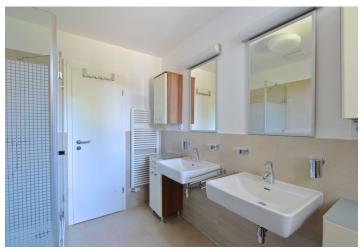

The interior features living/dining room with a fully fitted open plan kitchen and terrace access, a master bedroom with an en-suite shower bathroom, two bedrooms with a balcony, a fourth bedroom, a second bathroom (tub, walk-in shower, toilet), a walk-in closet, a utility room, a guest toilet, and an entry hall.

Shared garden, nice green views, hardwood parquet and tile floors, security entry door, plenty of built-in wardrobes, security outdoor blinds, washer, dishwasher, microwave oven, TV, Internet, satellite connection, video entry phone, 6 sq. m. cellar, chip operated entrance, elevator. Two garage parking spaces included. Common building charges approx. CZK 8,500 monthly. Electricity is billed extra.