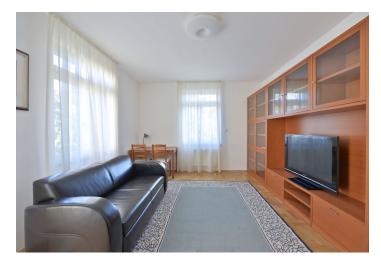

The interior features living/dining room with a fully fitted open plan kitchen and terrace access, a master bedroom with an en-suite shower bathroom, two bedrooms with a balcony, a fourth bedroom, a second bathroom (tub, walk-in shower, toilet), a walk-in closet, a utility room, a guest toilet, and an entry hall.

Shared garden, nice green views, hardwood parquet and tile floors, security entry door, plenty of built-in wardrobes, security outdoor blinds, washer, dishwasher, microwave oven, TV, Internet, satellite connection, video entry phone, 6 sq. m. cellar, chip operated entrance, elevator. Two garage parking spaces included. Common building charges approx. CZK 8,500 monthly. Electricity is billed extra.