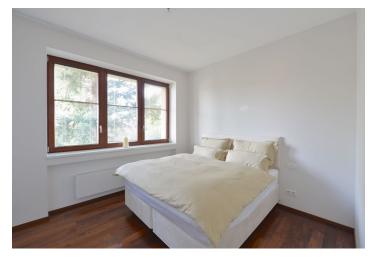

The interior features living / dining room with a gas fireplace and a fully fitted open kitchen, two bedrooms, study (or third bedroom or playroom) with access to the terrace facing the garden, and bathroom (walk-in shower, bathtub, double sink, toilet). There is a walk-in closet, pantry, utility room, guest toilet, and entry hall.