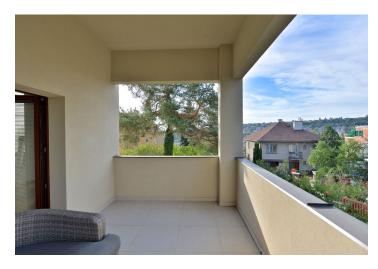

## **Apartment Three-bedroom (4+kk)**

Rented

115 m², Prague 6, Dejvice, Vostrovská

| Total area       | 127 m²      |
|------------------|-------------|
| Floor area*      | 115 m²      |
| Terrace          | 12 m²       |
| Parking          | Garage.     |
| Garage           | Yes         |
| Cellar           | Yes         |
| PENB             | С           |
| Reference number | 21117       |
| Available from   | Immediately |

\* Area of the unit according to the Civil Code. The area consists of the sum total area of the entire unit bounded by perimeter walls.

Bright fully refurbished modern 3-bedroom flat with a  $12 \text{ m}^2$  terrace, situated on the first floor of a completely renovated 1936 villa with a shared landscaped garden. Located in the prestigious green residential neighborhood of Hanspaulka, convenient to the international schools in Prague 6 as well as to the airport. Great connection to the city center (Bořislavka metro station, bus, tram), full amenities within easy reach.