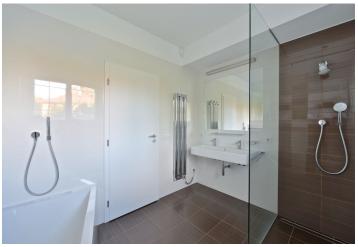

The interior features living / dining room with a gas fireplace and a fully fitted open kitchen, two bedrooms, study (or third bedroom or playroom) with access to the terrace facing the garden, and bathroom (walk-in shower, bathtub, double sink, toilet). There is a walk-in closet, pantry, utility room, guest toilet, and entry hall.