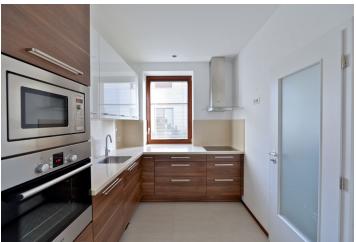

The interior features living / dining room with a gas fireplace and a fully fitted open kitchen, two bedrooms, study (or third bedroom or playroom) with access to the terrace facing the garden, and bathroom (walk-in shower, bathtub, double sink, toilet). There is a walk-in closet, pantry, utility room, guest toilet, and entry hall.