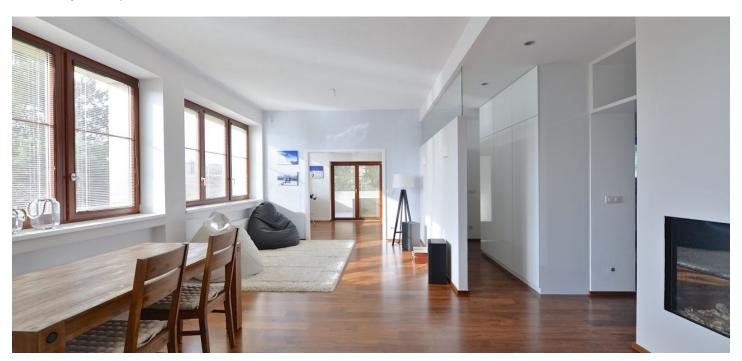

\* Area of the unit according to the Civil Code. The area consists of the sum total area of the entire unit bounded by perimeter walls.

Bright fully refurbished modern 3-bedroom flat with a  $12 \text{ m}^2$  terrace, situated on the first floor of a completely renovated 1936 villa with a shared landscaped garden. Located in the prestigious green residential neighborhood of Hanspaulka, convenient to the international schools in Prague 6 as well as to the airport. Great connection to the city center (Bořislavka metro station, bus, tram), full amenities within easy reach.

The interior features living / dining room with a gas fireplace and a fully fitted open kitchen, two bedrooms, study (or third bedroom or playroom) with access to the terrace facing the garden, and bathroom (walk-in shower, bathtub, double sink, toilet). There is a walk-in closet, pantry, utility room, guest toilet, and entry hall.

Wooden floors, tiles, wooden windows, blinds, dishwasher, microwave oven, alarm, cellar. Garage. Common building charges and utilities are billed separately (around CZK 4500/month).