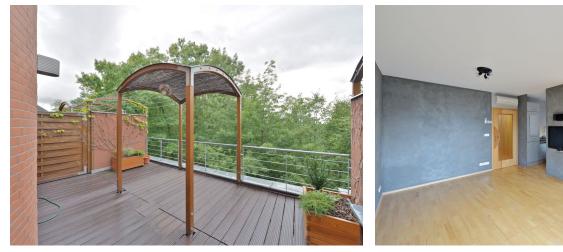

This three-level air-conditioned 3-bedroom 2-bathroom flat with a 24 m<sup>2</sup> terrace and two balconies provides beautiful views of Prague. Situated in a new gated residential project with parking and a landscaped garden with a children's playground. Located in a quiet residential neighborhood within walking distance of the Bohdalecký forest, with good access to the city center. Well accessible by bus, tram and car.

First level: living room with a fully fitted open kitchen and access to the terrace, walk-in closet, guest toilet, storage room, entrance hall. Second level: two bedrooms with built-in wardrobes and a shared balcony, bathroom (tub, toilet, heated floor). Third level: attic bedroom with a balcony, bathroom (walk-in shower, toilet), utility area.