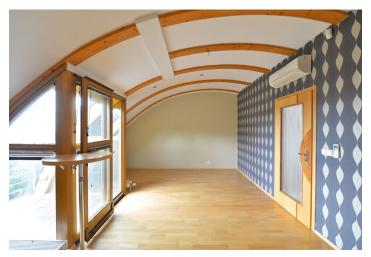

First level: living room with a fully fitted open kitchen and access to the terrace, walk-in closet, guest toilet, storage room, entrance hall. Second level: two bedrooms with built-in wardrobes and a shared balcony, bathroom (tub, toilet, heated floor). Third level: attic bedroom with a balcony, bathroom (walk-in shower, toilet), utility area.