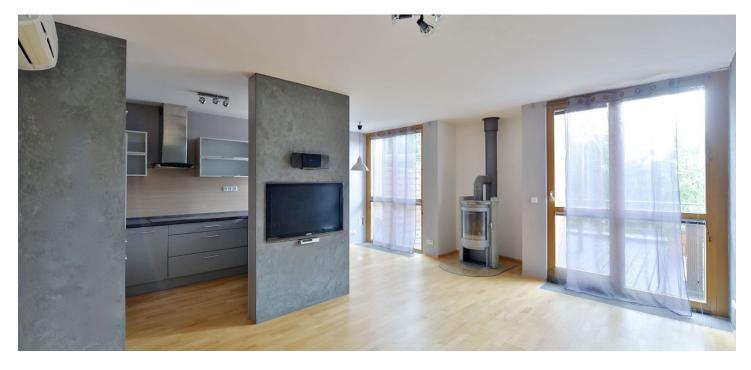

This three-level air-conditioned 3-bedroom 2-bathroom flat with a 24 m<sup>2</sup> terrace and two balconies provides beautiful views of Prague. Situated in a new gated residential project with parking and a landscaped garden with a children's playground. Located in a quiet residential neighborhood within walking distance of the Bohdalecký forest, with good access to the city center. Well accessible by bus, tram and car.

First level: living room with a fully fitted open kitchen and access to the terrace, walk-in closet, guest toilet, storage room, entrance hall. Second level: two bedrooms with built-in wardrobes and a shared balcony, bathroom (tub, toilet, heated floor). Third level: attic bedroom with a balcony, bathroom (walk-in shower, toilet), utility area.

Slow burning stove, wooden and tile floors, built-in wardrobes, blinds, gas boiler, washing machine, dishwasher, microwave oven, satellite TV connection, alarm, basement storage unit. One garage parking space and one outdoor space included. Common building charges and deposit for utilities around CZK 5000 per month.