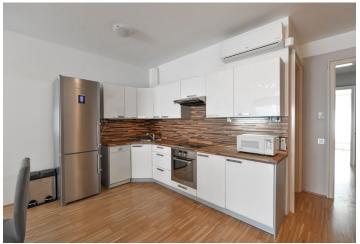

The apartment features living room with fully equipped kitchen with dining area open to the living room, 2 bedrooms - the both with an access to the terrace, a bathroom with tub and toilet, the second bathroom with shower, separate toilet, storage room, and an entry hall.

Building amenities include 24-hour reception and security, on-site property management and maintenance, lifts, wine restaurant, Japanese-style courtyard garden, and secure underground parking. Common building charges CZK 9,500/month. Electricity is billed separately. The photos are illustrative. Available from August 2018.