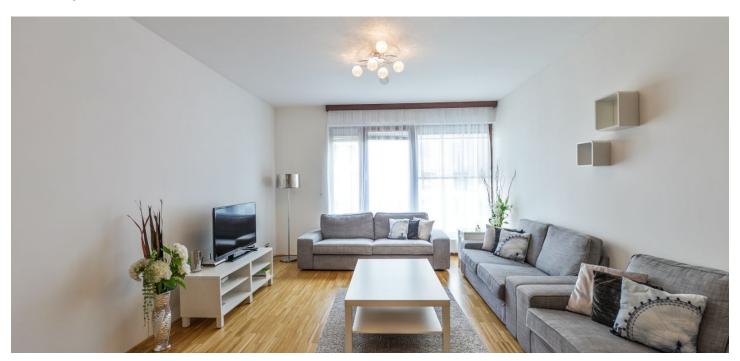

## Rented

Fully furnished air-conditioned 2-bedroom 2-bathroom 4th floor riverside flat with terrace in the recently built River Diamond residential complex on the Prague 1 - Prague 8 border, in one of the most dynamically developing districts, just a 5 minute walk to the city center.

The apartment features living room with fully equipped kitchen with dining area open to the living room, 2 bedrooms - the both with an access to the terrace, a bathroom with tub and toilet, the second bathroom with shower, separate toilet, storage room, and an entry hall.