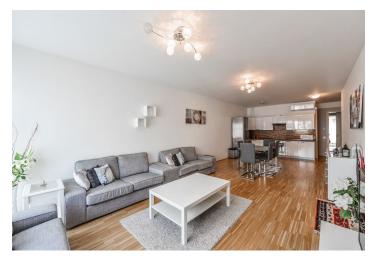

## Rented

Fully furnished air-conditioned 2-bedroom 2-bathroom 4th floor riverside flat with terrace in the recently built River Diamond residential complex on the Prague 1 - Prague 8 border, in one of the most dynamically developing districts, just a 5 minute walk to the city center.

The apartment features living room with fully equipped kitchen with dining area open to the living room, 2 bedrooms - the both with an access to the terrace, a bathroom with tub and toilet, the second bathroom with shower, separate toilet, storage room, and an entry hall.