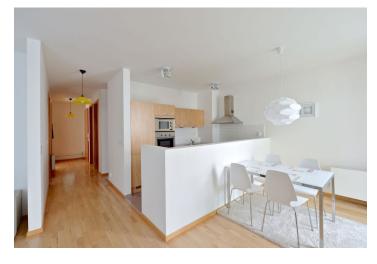

The interior features living room with a fully fitted open kitchen and balcony access, two bedrooms - the both with balcony, bathroom with tub and shower, separate toilet, walk-in closet, and an entry hall.

Floating floors, security entry door, French windows, storage, washer, dishwasher, central heating, TV, Internet, satellite connection, audio entry phone. On-site underground garage parking space included. The building amenities include security and camera surveillance system, there is fitness center, swimming pool, sauna, supermarket, and a quality restaurant in the project. Common building charges, heating and water CZK 5000 per month, each additional person CZK 500/month. Electricity will be transferred to the tenant name.