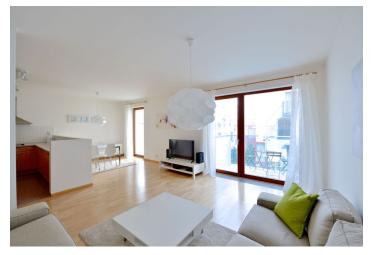

## Rented

Furnished 2-bedroom flat with 3 balconies providing green views on the 3rd floor with lift in a modern development on the Vinohrady and Vršovice divide. Conveniently located in the immediate vicinity of the Havlíčkovy sady park, with the Botič stream, children's playground and tennis court round the corner.

The interior features living room with a fully fitted open kitchen and balcony access, two bedrooms - the both with balcony, bathroom with tub and shower, separate toilet, walk-in closet, and an entry hall.

Floating floors, security entry door, French windows, storage, washer, dishwasher, central heating, TV, Internet, satellite connection, audio entry phone. On-site underground garage parking space included. The building amenities include security and camera surveillance system, there is fitness center, swimming pool, sauna, supermarket, and a quality restaurant in the project. Common building charges, heating and water CZK 5000 per month, each additional person CZK 500/month. Electricity will be transferred to the tenant name.