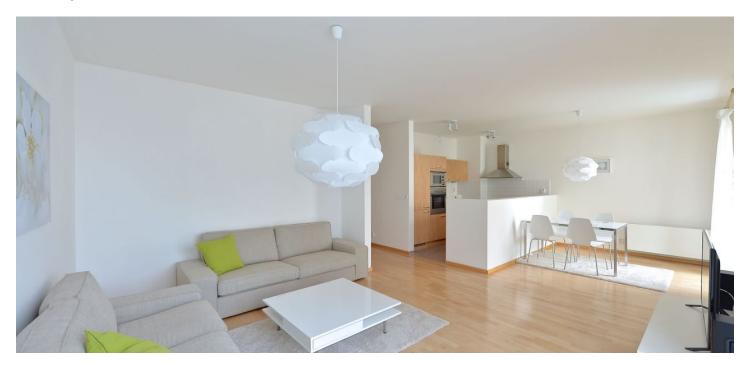

## Rented

Furnished 2-bedroom flat with 3 balconies providing green views on the 3rd floor with lift in a modern development on the Vinohrady and Vršovice divide. Conveniently located in the immediate vicinity of the Havlíčkovy sady park, with the Botič stream, children's playground and tennis court round the corner.

The interior features living room with a fully fitted open kitchen and balcony access, two bedrooms - the both with balcony, bathroom with tub and shower, separate toilet, walk-in closet, and an entry hall.

Floating floors, security entry door, French windows, storage, washer, dishwasher, central heating, TV, Internet, satellite connection, audio entry phone. On-site underground garage parking space included. The building amenities include security and camera surveillance system, there is fitness center, swimming pool, sauna, supermarket, and a quality restaurant in the project. Common building charges, heating and water CZK 5000 per month, each additional person CZK 500/month. Electricity will be transferred to the tenant name.