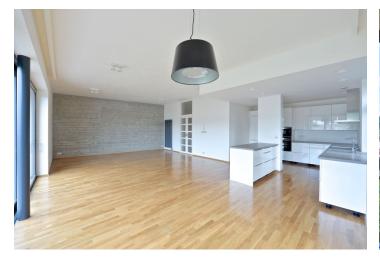

The four-story villa, set on a slightly sloping terrain, designed by a leading architect offers 5 bedrooms, 5 bathrooms, a separate housing unit, and much more. The ground floor has a guest bedroom with terrace, bathroom with shower, toilet and bidet and a walk-in closet with built-in wardrobes. On the first floor there is a bedroom with walk-in closet and en-suite bathroom (bathtub, shower, double sink, toilet and bidet), study / small bedroom, and two additional bedrooms (tboth with walk-in closets), bathroom with bathtub, and a separate toilet. The second floor offers a spacious living room divided into a relaxation area with a fireplace and a living area with fully equipped kitchen, dining area and terrace overlooking the garden, and a bathroom with shower, toilet and bidet. On the lowest floor there is a second living room with fully fitted kitchen and terrace with access to the garden and laundry room, storage room, utility room with shower and toilet, and another separate toilet. The house can be divided into two separate living units and used as a duplex.

High quality materials (exposed concrete, marble, precious wood, wooden beams), Siemens appliances, outdoor electric blinds, built-in wardrobes and bookcases, wardrobes interior lighting, central air-conditioning and ventilation system. Services are billed separately - low energy costs. Parking in the onsite two-car garage.