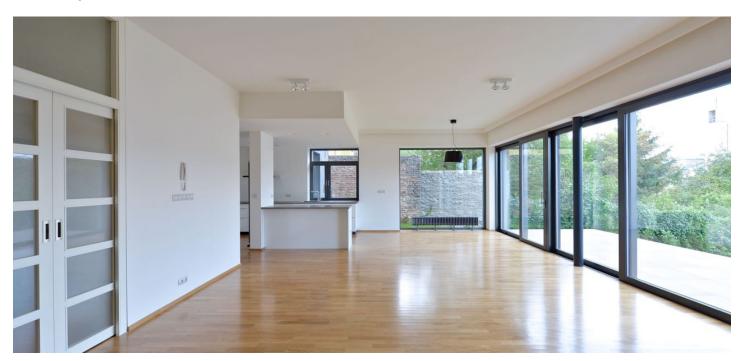

The four-story villa, set on a slightly sloping terrain, designed by a leading architect offers 5 bedrooms, 5 bathrooms, a separate housing unit, and much more. The ground floor has a guest bedroom with terrace, bathroom with shower, toilet and bidet and a walk-in closet with built-in wardrobes. On the first floor there is a bedroom with walk-in closet and en-suite bathroom (bathtub, shower, double sink, toilet and bidet), study / small bedroom, and two additional bedrooms (tboth with walk-in closets), bathroom with bathtub, and a separate toilet. The second floor offers a spacious living room divided into a relaxation area with a fireplace and a living area with fully equipped kitchen, dining area and terrace overlooking the garden, and a bathroom with shower, toilet and bidet. On the lowest floor there is a second living room with fully fitted kitchen and terrace with access to the garden and laundry room, storage room, utility room with shower and toilet, and another separate toilet. The house can be divided into two separate living units and used as a duplex.

High quality materials (exposed concrete, marble, precious wood, wooden beams), Siemens appliances, outdoor electric blinds, built-in wardrobes and bookcases, wardrobes interior lighting, central air-conditioning and ventilation system. Services are billed separately - low energy costs. Parking in the onsite two-car garage.