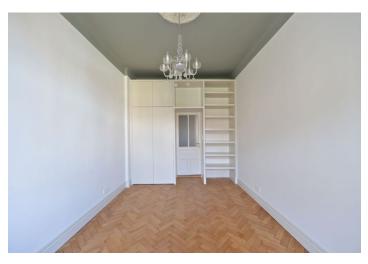

The interior includes a living room with a historic ceramic stove and balcony, a fully fitted eat-in kitchen, one bedroom facing the quiet courtyard, a shower bathroom, a separate toilet, a utility room, and a central entry hall.

New equipment, high ceilings, hardwood parquet floors, heated floor in the bathroom, built-in storage in the bedroom, roller blinds, independent gas heating, washing machine, audio entry phone. Common building charges CZK 1,000/month. Utilities are billed separately. Available from May 1st, 2020.