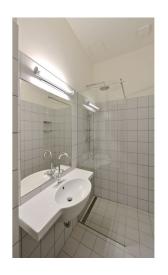

The interior includes a living room with a historic ceramic stove and balcony, a fully fitted eat-in kitchen, one bedroom facing the quiet courtyard, a shower bathroom, a separate toilet, a utility room, and a central entry hall.

New equipment, high ceilings, hardwood parquet floors, heated floor in the bathroom, built-in storage in the bedroom, roller blinds, independent gas heating, washing machine, audio entry phone. Common building charges CZK 1,000/month. Utilities are billed separately. Available from May 1st, 2020.