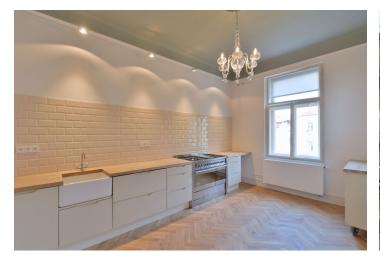

The interior includes a living room with a historic ceramic stove and balcony, a fully fitted eat-in kitchen, one bedroom facing the quiet courtyard, a shower bathroom, a separate toilet, a utility room, and a central entry hall.

New equipment, high ceilings, hardwood parquet floors, heated floor in the bathroom, built-in storage in the bedroom, roller blinds, independent gas heating, washing machine, audio entry phone. Common building charges CZK 1,000/month. Utilities are billed separately. Available from May 1st, 2020.