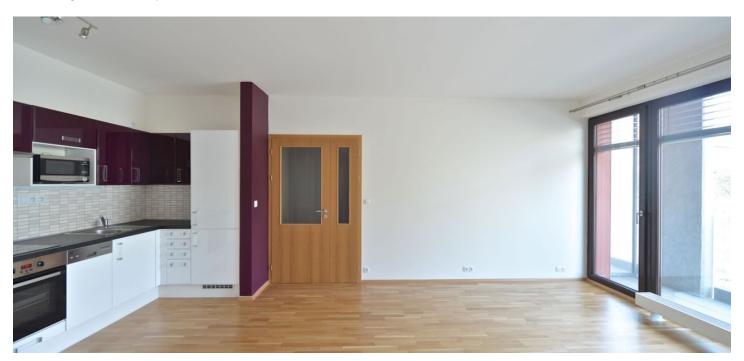

## Rented

Modern 1-bedroom flat (atelier) with 2 balconies (8 m²) on the second floor of a recently built residential project with reception, security and underground parking. Located in the Vinohrady residential neighborhood popular with the expat community, a minute walk from the Flora shopping mall, with quick connections to the city center by metro and tram. Tram stop in front of the building.

The flat features living room with a fully fitted open plan kitchen and balcony, second room (also with balcony), bathroom with bath tub, a separate toilet, and entry hall with a built-in wardrobe.

Oversized windows, wooden floors, outdoor electric blinds, security entry door, dishwasher, microwave oven, washer, video entry phone, high speed Internet, cable and satellite TV connection. One parking space included, lift straight from the garage. Common building charges and utilities CZK 4000/month. Electricity is billed separately.