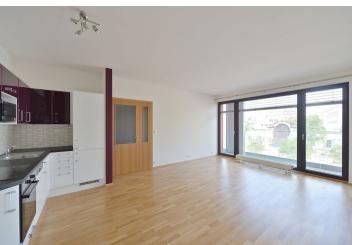

## Rented

Modern 1-bedroom flat (atelier) with 2 balconies (8 m²) on the second floor of a recently built residential project with reception, security and underground parking. Located in the Vinohrady residential neighborhood popular with the expat community, a minute walk from the Flora shopping mall, with quick connections to the city center by metro and tram. Tram stop in front of the building.

The flat features living room with a fully fitted open plan kitchen and balcony, second room (also with balcony), bathroom with bath tub, a separate toilet, and entry hall with a built-in wardrobe.

Oversized windows, wooden floors, outdoor electric blinds, security entry door, dishwasher, microwave oven, washer, video entry phone, high speed Internet, cable and satellite TV connection. One parking space included, lift straight from the garage. Common building charges and utilities CZK 4000/month. Electricity is billed separately.