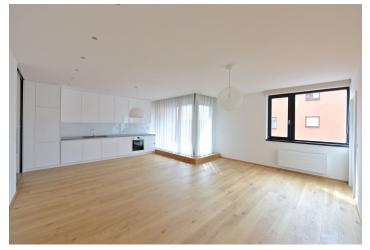

The interior features a spacious entry hall with built-in wardrobes, living room with a fully fitted open plan kitchen and access to the enclosed balcony, master bedroom with an en-suite bathroom (bath tub, toilet, built-in TV), one more bedroom, and a shower bathroom with toilet.

Wooden floors, carpets, security entry door, outdoor electric blinds, washing machine, dishwasher, video entry phone, basement storage unit. Two garage parking spaces included. Common building charges, deposit for heating and parking CZK 6500/month. Electricity is paid separately.