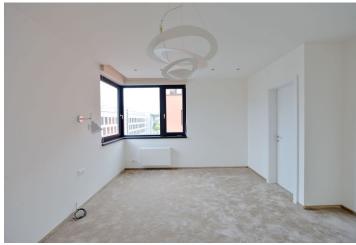

\* Area of the unit according to the Civil Code. The area consists of the sum total area of the entire unit bounded by perimeter walls.

Fully refurbished high standard 2-bedroom 2-bathroom flat with an enclosed terrace, on the fifth floor in the new Prague Marina residential project with reception and underground parking. Benefiting from unobstructed views of the Vltava river and green surroundings, located right on the riverbank in the fast growing Prague 7 district, with full amenities within easy reach and quick connections to the city center.

The interior features a spacious entry hall with built-in wardrobes, living room with a fully fitted open plan kitchen and access to the enclosed balcony, master bedroom with an en-suite bathroom (bath tub, toilet, built-in TV), one more bedroom, and a shower bathroom with toilet.

Wooden floors, carpets, security entry door, outdoor electric blinds, washing machine, dishwasher, video entry phone, basement storage unit. Two garage parking spaces included. Common building charges, deposit for heating and parking CZK 6500/month. Electricity is paid separately.