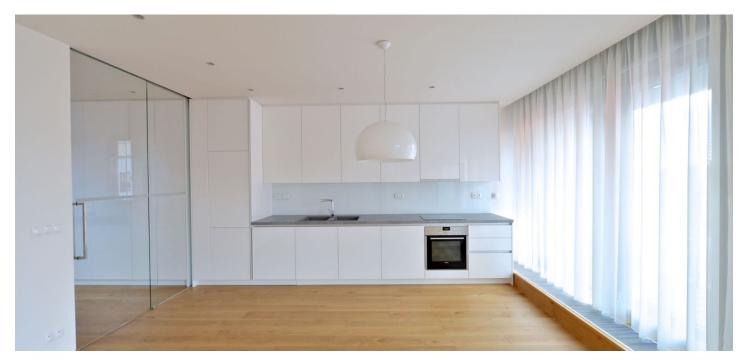

The interior features a spacious entry hall with built-in wardrobes, living room with a fully fitted open plan kitchen and access to the enclosed balcony, master bedroom with an en-suite bathroom (bath tub, toilet, built-in TV), one more bedroom, and a shower bathroom with toilet.

Wooden floors, carpets, security entry door, outdoor electric blinds, washing machine, dishwasher, video entry phone, basement storage unit. Two garage parking spaces included. Common building charges, deposit for heating and parking CZK 6500/month. Electricity is paid separately.