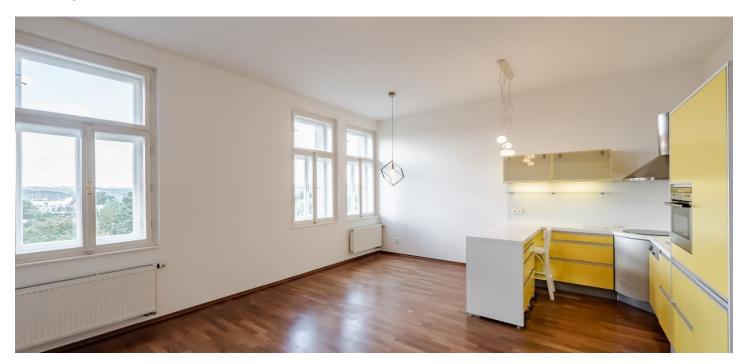

## Rented

Nice sunny 1-bedroom flat with a balcony on the fourth floor of a tastefully renovated Art Nouveau building with a lift. Perfectly located for those who want to live in a green and quiet area as well as close to the city center. The Stromovka park is immediately across the street with newly built children's playgrounds, paths and trails for walking, cycling, jogging and roller blading. Full amenities within easy reach, convenient to Hradčanská and Vltavská metro, the airport and international schools in Prague 6.

The flat includes a living room with a fully fitted open kitchen and lovely views of the park and beyond, one bedroom with large built-in wardrobes and a balcony facing the green courtyard, bathroom incl. tub, bidet and toilet, and entry hall.

Shared basement storage, modern kitchen, wooden floors, tiles, security entry door, roller blinds, washer, dishwasher, audio entry phone. Common building charges, water and heating approx. CZK 3500/month for two persons. Electricity is billed separately (transfer to the tenant).