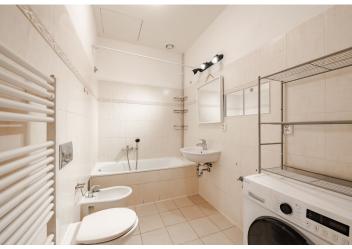

The flat includes a living room with a fully fitted open kitchen and lovely views of the park and beyond, one bedroom with large built-in wardrobes and a balcony facing the green courtyard, bathroom incl. tub, bidet and toilet, and entry hall.

Shared basement storage, modern kitchen, wooden floors, tiles, security entry door, roller blinds, washer, dishwasher, audio entry phone. Common building charges, water and heating approx. CZK 3500/month for two persons. Electricity is billed separately (transfer to the tenant).