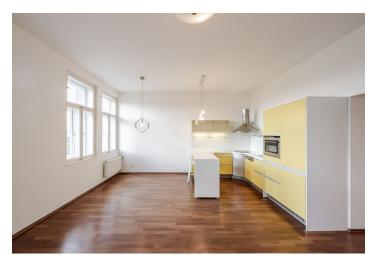

## Rented

Nice sunny 1-bedroom flat with a balcony on the fourth floor of a tastefully renovated Art Nouveau building with a lift. Perfectly located for those who want to live in a green and quiet area as well as close to the city center. The Stromovka park is immediately across the street with newly built children's playgrounds, paths and trails for walking, cycling, jogging and roller blading. Full amenities within easy reach, convenient to Hradčanská and Vltavská metro, the airport and international schools in Prague 6.

The flat includes a living room with a fully fitted open kitchen and lovely views of the park and beyond, one bedroom with large built-in wardrobes and a balcony facing the green courtyard, bathroom incl. tub, bidet and toilet, and entry hall.

Shared basement storage, modern kitchen, wooden floors, tiles, security entry door, roller blinds, washer, dishwasher, audio entry phone. Common building charges, water and heating approx. CZK 3500/month for two persons. Electricity is billed separately (transfer to the tenant).