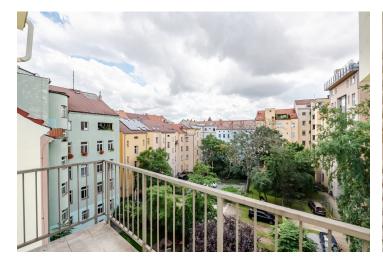

## Rented

Nice sunny 1-bedroom flat with a balcony on the fourth floor of a tastefully renovated Art Nouveau building with a lift. Perfectly located for those who want to live in a green and quiet area as well as close to the city center. The Stromovka park is immediately across the street with newly built children's playgrounds, paths and trails for walking, cycling, jogging and roller blading. Full amenities within easy reach, convenient to Hradčanská and Vltavská metro, the airport and international schools in Prague 6.

The flat includes a living room with a fully fitted open kitchen and lovely views of the park and beyond, one bedroom with large built-in wardrobes and a balcony facing the green courtyard, bathroom incl. tub, bidet and toilet, and entry hall.