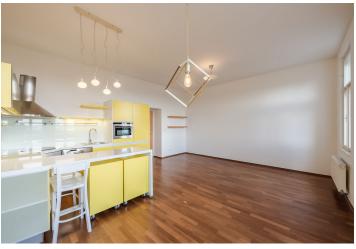

## Rented

Nice sunny 1-bedroom flat with a balcony on the fourth floor of a tastefully renovated Art Nouveau building with a lift. Perfectly located for those who want to live in a green and quiet area as well as close to the city center. The Stromovka park is immediately across the street with newly built children's playgrounds, paths and trails for walking, cycling, jogging and roller blading. Full amenities within easy reach, convenient to Hradčanská and Vltavská metro, the airport and international schools in Prague 6.

The flat includes a living room with a fully fitted open kitchen and lovely views of the park and beyond, one bedroom with large built-in wardrobes and a balcony facing the green courtyard, bathroom incl. tub, bidet and toilet, and entry hall.

Shared basement storage, modern kitchen, wooden floors, tiles, security entry door, roller blinds, washer, dishwasher, audio entry phone. Common building charges, water and heating approx. CZK 3500/month for two persons. Electricity is billed separately (transfer to the tenant).