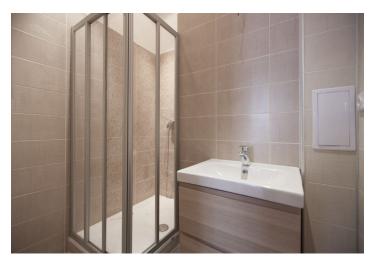

The interior includes living room with a fully fitted open kitchen, master bedroom with a windowed bathroom (tub, toilet), one bedroom with a balcony, one bedroom with a fitted walk-in closet, shower bathroom, a guest toilet, and an entry hall with storage.