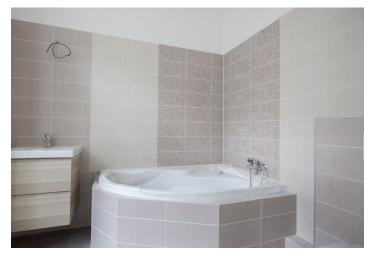

The interior includes living room with a fully fitted open kitchen, master bedroom with a windowed bathroom (tub, toilet), one bedroom with a balcony, one bedroom with a fitted walk-in closet, shower bathroom, a guest toilet, and an entry hall with storage.