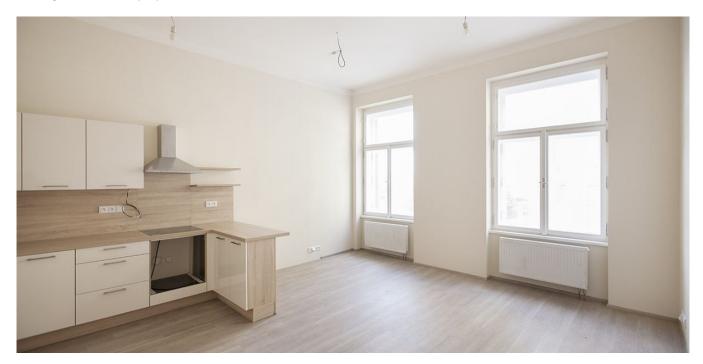

\* Area of the unit according to the Civil Code. The area consists of the sum total area of the entire unit bounded by perimeter walls.

Bright and airy, this fully newly refurbished 3-bedroom 2-bathroom flat with a balcony and nice views of Prague, is on the first floor of a building with a lift and beautifuly preserved original features. Conveniently centrally located on the edge of the popular Vinohrady residential neighborhood, just moments from Wenceslas Square with all three Prague metro lines, and easy access to full amenities.

The interior includes living room with a fully fitted open kitchen, master bedroom with a windowed bathroom (tub, toilet), one bedroom with a balcony, one bedroom with a fitted walk-in closet, shower bathroom, a guest toilet, and an entry hall with storage.

High ceilings, large windows, quality vinyl floors, security entry door, audio entry phone, 8 m² basement storage unit. Common building charges and water CZK 470/month for one person. Gas and electricity are billed separately.