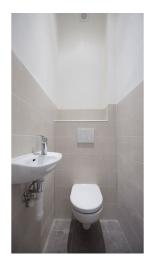

The interior includes living room with a fully fitted open kitchen, master bedroom with a windowed bathroom (tub, toilet), one bedroom with a balcony, one bedroom with a fitted walk-in closet, shower bathroom, a guest toilet, and an entry hall with storage.