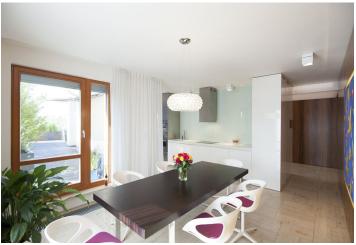

The apartment is entered through a central hallway which has access to all rooms. The door on the left leads into the spacious east-facing bedroom with en-suite bathroom (bathtub, toilet), the door on the right leads to 2 west-facing bedrooms with a shared walk-in wardrobe and bathroom (shower, toilet). The dominant feature of the apartment is an open **southfacing living room** with kitchen, dining area and sliding large format windows, connected to the hall. All rooms have access to the terrace or balcony.

The interior was designed by **Studio pha**, under the leadership of duo Šesták-Deyl. The flat is equipped to a high standard with **large format stone tiles**, **oiled walnut parquet floors** and Wenge veneer panelling. Large wood windows are equipped with exterior shutters, patio and balcony are shaded with awnings, all with central controlled time switch. The modern kitchen is fully fitted with **Whirlpool** appliances, bathrooms have heated floors, living room has sunken underfloor heating. Plenty of built-in storage space, security system, intercom, security entrance door covered with sheet metal. The purchase price includes **1 closed and 1 open parking space in the underground garage**, **2 cellars**. Possibility to purchase atypical custommade furniture.