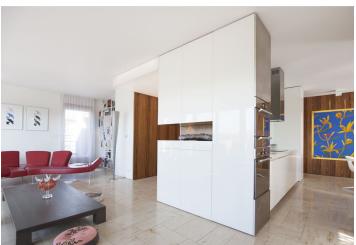

The interior was designed by **Studio pha**, under the leadership of duo Šesták-Deyl. The flat is equipped to a high standard with **large format stone tiles**, **oiled walnut parquet floors** and Wenge veneer panelling. Large wood windows are equipped with exterior shutters, patio and balcony are shaded with awnings, all with central controlled time switch. The modern kitchen is fully fitted with **Whirlpool** appliances, bathrooms have heated floors, living room has sunken underfloor heating. Plenty of built-in storage space, security system, intercom, security entrance door covered with sheet metal. The purchase price includes **1 closed and 1 open parking space in the underground garage**, **2 cellars**. Possibility to purchase atypical custommade furniture.