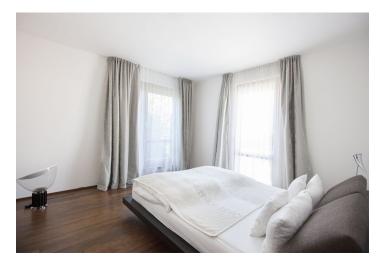

The apartment is entered through a central hallway which has access to all rooms. The door on the left leads into the spacious east-facing bedroom with en-suite bathroom (bathtub, toilet), the door on the right leads to 2 west-facing bedrooms with a shared walk-in wardrobe and bathroom (shower, toilet). The dominant feature of the apartment is an open **southfacing living room** with kitchen, dining area and sliding large format windows, connected to the hall. All rooms have access to the terrace or balcony.