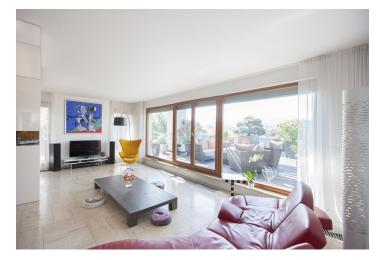

The apartment is entered through a central hallway which has access to all rooms. The door on the left leads into the spacious east-facing bedroom with en-suite bathroom (bathtub, toilet), the door on the right leads to 2 west-facing bedrooms with a shared walk-in wardrobe and bathroom (shower, toilet). The dominant feature of the apartment is an open **southfacing living room** with kitchen, dining area and sliding large format windows, connected to the hall. All rooms have access to the terrace or balcony.

The interior was designed by **Studio pha**, under the leadership of duo Šesták-Deyl. The flat is equipped to a high standard with **large format stone tiles**, **oiled walnut parquet floors** and Wenge veneer panelling. Large wood windows are equipped with exterior shutters, patio and balcony are shaded with awnings, all with central controlled time switch. The modern kitchen is fully fitted with **Whirlpool** appliances, bathrooms have heated floors, living room has sunken underfloor heating. Plenty of built-in storage space, security system, intercom, security entrance door covered with sheet metal. The purchase price includes **1 closed and 1 open parking space in the underground garage**, **2 cellars**. Possibility to purchase atypical custommade furniture.