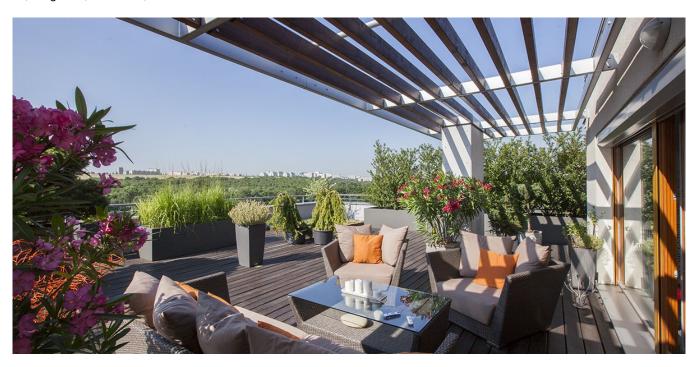

\* Area of the unit according to the Civil Code. The area consists of the sum total area of the entire unit bounded by perimeter walls.

High quality equipped apartment after a costly reconstruction, with a balcony, a spacious terrace offering views of the far surroundings, and 2 parking spaces in the underground garage. Situated on the 5th floor of a new building located on the edge of a large park, only a few minutes' walk from shops/cinema in the OC Park Hostivař shopping mall.

Interior 163 m², terrace 144 m², balcony 6 m², cellars 6 m².

Brno