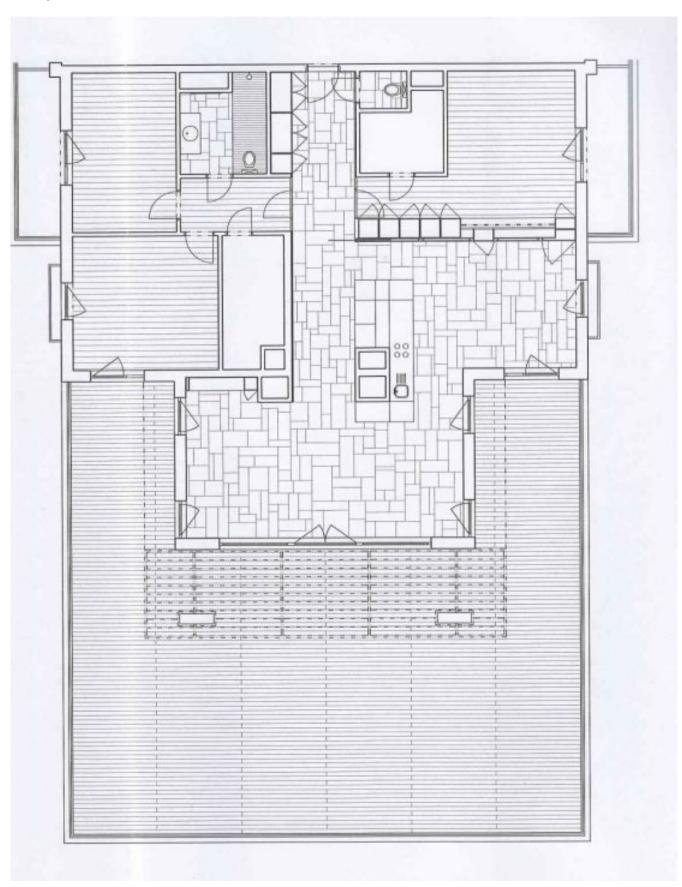

The apartment is entered through a central hallway which has access to all rooms. The door on the left leads into the spacious east-facing bedroom with en-suite bathroom (bathtub, toilet), the door on the right leads to 2 west-facing bedrooms with a shared walk-in wardrobe and bathroom (shower, toilet). The dominant feature of the apartment is an open **southfacing living room** with kitchen, dining area and sliding large format windows, connected to the hall. All rooms have access to the terrace or balcony.

Interior 163 m², terrace 144 m², balcony 6 m², cellars 6 m².

Brno