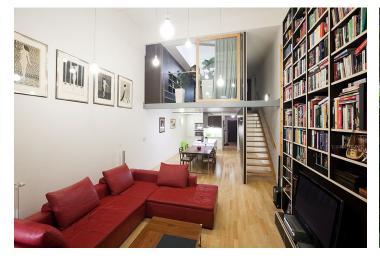

## Rented

Benefiting from a courtyard garden, this modern fully furnished 1-bedroom flat is designed in the style of New York lofts. Situated on the ground floor in a contemporary residential project just a two minute walk from Palmovka metro station and tram stops. Quickly developing location with full amenities within easy reach, and with quick access to the city center.

The interior features an entrance hall with large built-in wardrobes, bathroom with tub and a walk-in shower, a separate toilet, open kitchen area fully equipped with Siemens appliances, a large dining table and living room with floor-to-ceiling windows leading to the private garden. The upper floor features a stylish study with a large skylight and lots of storage space, and one bedroom with a walk-in closet.

Other features include custom designed furniture, ceiling high built-in library in the living room with a capacity of up to 900 books, a leather sofa, Pioneer audio and video equipment, remote control operated metal blinds and ash parquet floors. The flat is oriented to the West towards a quiet courtyard with a park and mature trees. Cellar and one garage parking space included. Common building charges, water, heating and garage approx. CZK 3,000/month. Electricity approx. CZK 1000/month. Available from September 2018.