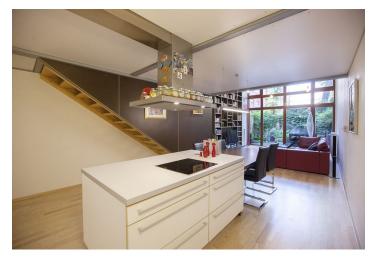

The interior features an entrance hall with large built-in wardrobes, bathroom with tub and a walk-in shower, a separate toilet, open kitchen area fully equipped with Siemens appliances, a large dining table and living room with floor-to-ceiling windows leading to the private garden. The upper floor features a stylish study with a large skylight and lots of storage space, and one bedroom with a walk-in closet.