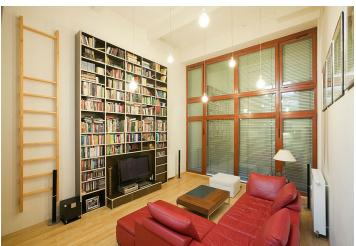

Other features include custom designed furniture, ceiling high built-in library in the living room with a capacity of up to 900 books, a leather sofa, Pioneer audio and video equipment, remote control operated metal blinds and ash parquet floors. The flat is oriented to the West towards a quiet courtyard with a park and mature trees. Cellar and one garage parking space included. Common building charges, water, heating and garage approx. CZK 3,000/month. Electricity approx. CZK 1000/month. Available from September 2018.