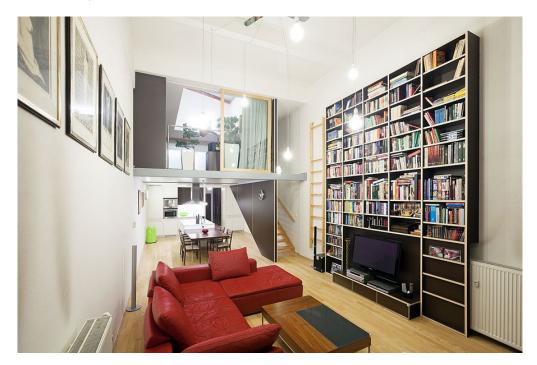

## Rented

Benefiting from a courtyard garden, this modern fully furnished 1-bedroom flat is designed in the style of New York lofts. Situated on the ground floor in a contemporary residential project just a two minute walk from Palmovka metro station and tram stops. Quickly developing location with full amenities within easy reach, and with quick access to the city center.

The interior features an entrance hall with large built-in wardrobes, bathroom with tub and a walk-in shower, a separate toilet, open kitchen area fully equipped with Siemens appliances, a large dining table and living room with floor-to-ceiling windows leading to the private garden. The upper floor features a stylish study with a large skylight and lots of storage space, and one bedroom with a walk-in closet.

Other features include custom designed furniture, ceiling high built-in library in the living room with a capacity of up to 900 books, a leather sofa, Pioneer audio and video equipment, remote control operated metal blinds and ash parquet floors. The flat is oriented to the West towards a quiet courtyard with a park and mature trees. Cellar and one garage parking space included. Common building charges, water, heating and garage approx. CZK 3,000/month. Electricity approx. CZK 1000/month. Available from September 2018.