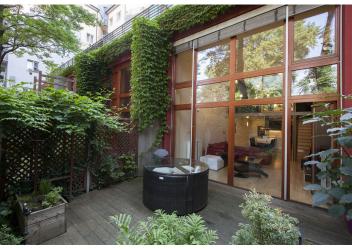

## Rented

Benefiting from a courtyard garden, this modern fully furnished 1-bedroom flat is designed in the style of New York lofts. Situated on the ground floor in a contemporary residential project just a two minute walk from Palmovka metro station and tram stops. Quickly developing location with full amenities within easy reach, and with quick access to the city center.

The interior features an entrance hall with large built-in wardrobes, bathroom with tub and a walk-in shower, a separate toilet, open kitchen area fully equipped with Siemens appliances, a large dining table and living room with floor-to-ceiling windows leading to the private garden. The upper floor features a stylish study with a large skylight and lots of storage space, and one bedroom with a walk-in closet.

Other features include custom designed furniture, ceiling high built-in library in the living room with a capacity of up to 900 books, a leather sofa, Pioneer audio and video equipment, remote control operated metal blinds and ash parquet floors. The flat is oriented to the West towards a quiet courtyard with a park and mature trees. Cellar and one garage parking space included. Common building charges, water, heating and garage approx. CZK 3,000/month. Electricity approx. CZK 1000/month. Available from September 2018.

Interior 110 m², garden 25 m².