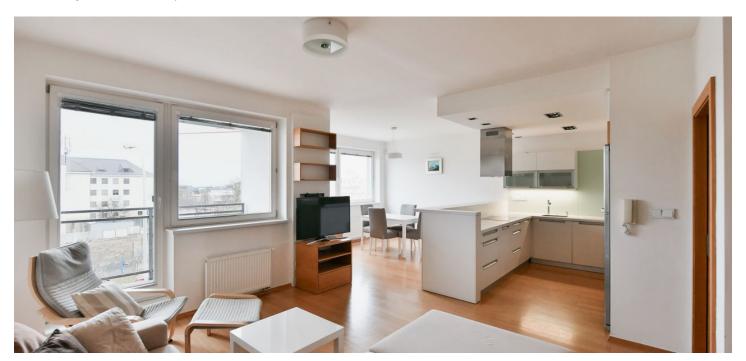

## Rented

This is a fully furnished air-conditioned 2-bedrom split-level apartment with a terrace and a balcony, situated on the second floor of a modern building with underground parking and a lift. Located in a quiet green residential neighborhood with full amenities within easy reach, quick connections to the airport and the city center. Convenient to the Petřiny metro station and international schools in Prague 6.

The lower level includes a living room with a fully fitted open plan kitchen and a **balcony**, a large fitted **walk-in closet**, a storage room, a guest toilet, and an entrance hall. The first floor offers two bedrooms with **terrace** access, and a full bathroom.