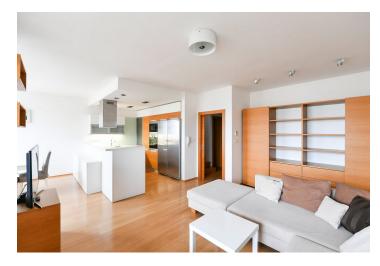

## Rented

This is a fully furnished air-conditioned 2-bedrom split-level apartment with a terrace and a balcony, situated on the second floor of a modern building with underground parking and a lift. Located in a quiet green residential neighborhood with full amenities within easy reach, quick connections to the airport and the city center. Convenient to the Petřiny metro station and international schools in Prague 6.

The lower level includes a living room with a fully fitted open plan kitchen and a **balcony**, a large fitted **walk-in closet**, a storage room, a guest toilet, and an entrance hall. The first floor offers two bedrooms with **terrace** access, and a full bathroom.