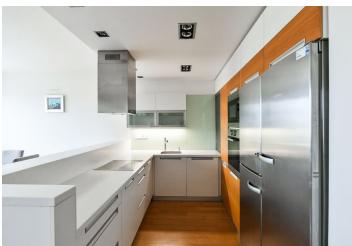

The lower level includes a living room with a fully fitted open plan kitchen and a **balcony**, a large fitted **walk-in closet**, a storage room, a guest toilet, and an entrance hall. The first floor offers two bedrooms with **terrace** access, and a full bathroom.

Floating floors, security entry door, blinds, **Miele** kitchen appliances, washer, dryer, TV, alarm. **Two garage parking spaces** are included.