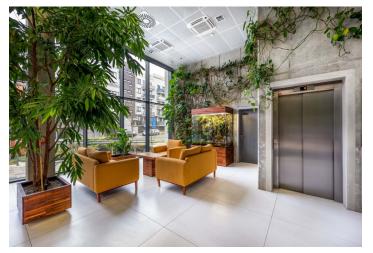

#### **Facilities and Services:**

Central reception and 24/7 security service CCTV system monitoring the building and its surroundings Atrium with green areas Central ventilation and air-conditioning of all spaces of the building Individual temperature control in each room Openable windows in all spaces, external sun-blinds Raised floor including floor cases for electrical installations Connection to the internet service provider, ISDN telephone lines, fiber optic cables Possibility to advance the power source in case of power failure Possibility of TV and satellite antennas on the rooftop Possibility of setting up a separate kitchen and toilets in each unit Magnetic card-controlled access into the building within the building and elevators Electronic smoke detectors and automated sprinkler system