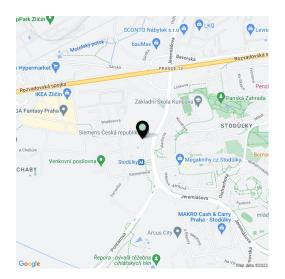

#### Location:

Excellent accessibility by car and public transport—the city center is about 20 minutes away by metro from the Stodůlky station (line B), which is right next to the building. There are also great connections to the D5 highway, the Prague Ring Road, and the main routes connecting the complex to the city center and to the Václav Havel International Airport. A number of restaurants, bistros, cafes, and an outdoor gym are in the complex; the large Central Park and Metropole Zličín or Homepark Zličín malls are also close-by.