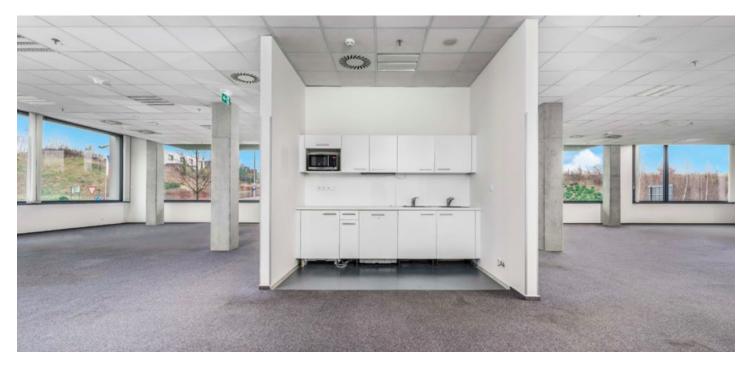

Office space for lease on the 2nd floor in an administrative building in a developing area of Prague 5. The building has been awarded with a LEED GOLD certificate. The park that surrounds the complex was created by the Jena Studio. The main axis of this green area is a stream, along which the vegetation gradually changes. Plane trees line the promenade that crosses the complex, and another striking feature of the garden are the metal trellises built for wisterias to climb.

#### **Facilities and Services:**

Central reception and 24/7 security service CCTV system monitoring the building and its surroundings Atrium with green areas Central ventilation and air-conditioning of all spaces of the building Individual temperature control in each room Openable windows in all spaces, external sun-blinds Raised floor including floor cases for electrical installations Connection to the internet service provider, ISDN telephone lines, fiber optic cables Possibility to advance the power source in case of power failure Possibility of TV and satellite antennas on the rooftop Possibility of setting up a separate kitchen and toilets in each unit Magnetic card-controlled access into the building within the building and elevators Electronic smoke detectors and automated sprinkler system