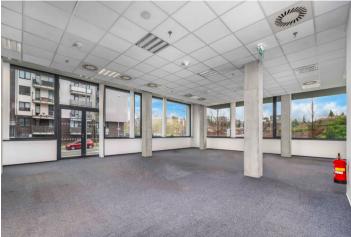

Office space for lease on the 2nd floor in an administrative building in a developing area of Prague 5. The building has been awarded with a LEED GOLD certificate. The park that surrounds the complex was created by the Jena Studio. The main axis of this green area is a stream, along which the vegetation gradually changes. Plane trees line the promenade that crosses the complex, and another striking feature of the garden are the metal trellises built for wisterias to climb.

#### **Facilities and Services:**

Central reception and 24/7 security service CCTV system monitoring the building and its surroundings Atrium with green areas Central ventilation and air-conditioning of all spaces of the building Individual temperature control in each room Openable windows in all spaces, external sun-blinds Raised floor including floor cases for electrical installations Connection to the internet service provider, ISDN telephone lines, fiber optic cables Possibility to advance the power source in case of power failure Possibility of TV and satellite antennas on the rooftop Possibility of setting up a separate kitchen and toilets in each unit Magnetic card-controlled access into the building within the building and elevators Electronic smoke detectors and automated sprinkler system