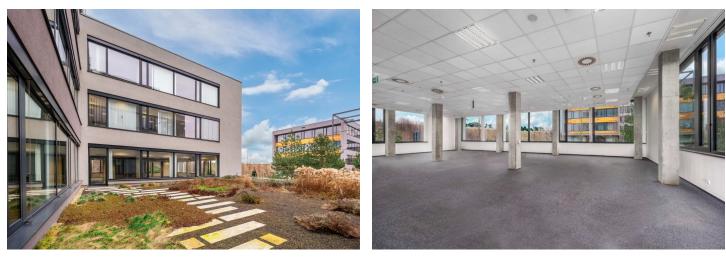

Office space for lease on the 2nd floor in an administrative building in a developing area of Prague 5. The building has been awarded with a LEED GOLD certificate. The park that surrounds the complex was created by the Jena Studio. The main axis of this green area is a stream, along which the vegetation gradually changes. Plane trees line the promenade that crosses the complex, and another striking feature of the garden are the metal trellises built for wisterias to climb.

#### Location:

Excellent accessibility by car and public transport—the city center is about 20 minutes away by metro from the Stodůlky station (line B), which is right next to the building. There are also great connections to the D5 highway, the Prague Ring Road, and the main routes connecting the complex to the city center and to the Václav Havel International Airport. A number of restaurants, bistros, cafes, and an outdoor gym are in the complex; the large Central Park and Metropole Zličín or Homepark Zličín malls are also close-by.