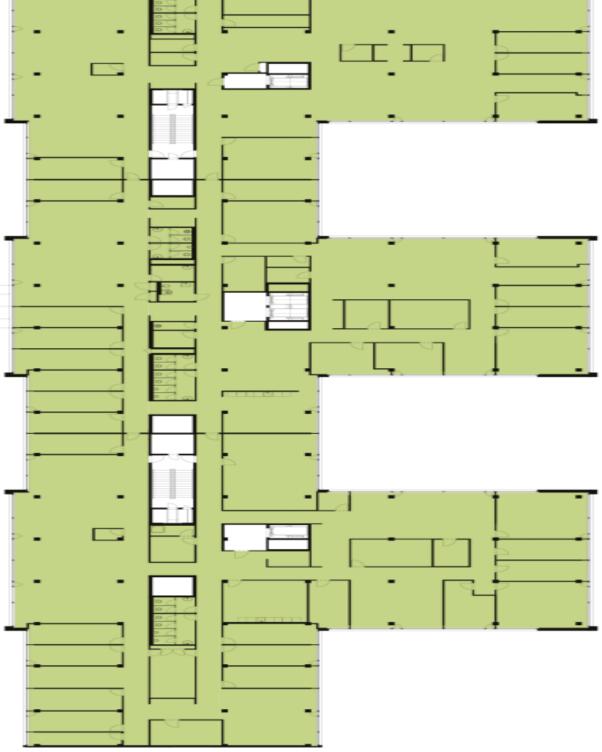

### **Office space**

Prague 5, Stodůlky, Siemensova

| Service price    | 150 CZK monthly per m <sup>2</sup> |
|------------------|------------------------------------|
| Available area   | 2 427 m²                           |
| Cellar           | -                                  |
| Parking          | EUR 100 / pp / month               |
| PENB             | G                                  |
| Reference number | 20583                              |

Office space for lease on the 2nd floor in an administrative building in a developing area of Prague 5. The building has been awarded with a LEED GOLD certificate. The park that surrounds the complex was created by the Jena Studio. The main axis of this green area is a stream, along which the vegetation gradually changes. Plane trees line the promenade that crosses the complex, and another striking feature of the garden are the metal trellises built for wisterias to climb.