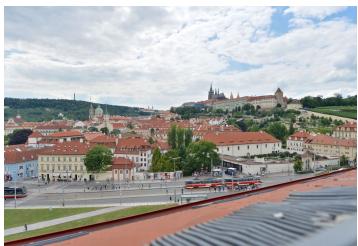

\* Area of the unit according to the Civil Code. The area consists of the sum total area of the entire unit bounded by perimeter walls.

Boasting wonderful views of the Vltava River, the Charles Bridge and the National Theater, this is a newly refurbished 2-bedroom attic flat with an open gallery and an atelier. Situated on the fifth floor with no lift in a renovated late 19th century building with views of Malá Strana neighborhood and the Prague Castle on one side, and the ornamental façade and landscaped gardens of the seat of the Government on the other. The building is fronted by a small park immediately across from Malostranská metro station and tram stop.