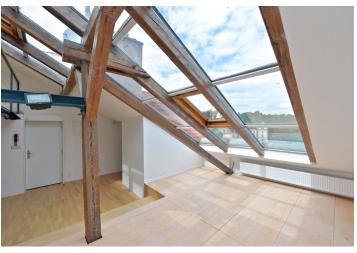

\* Area of the unit according to the Civil Code. The area consists of the sum total area of the entire unit bounded by perimeter walls.

Boasting wonderful views of the Vltava River, the Charles Bridge and the National Theater, this is a newly refurbished 2-bedroom attic flat with an open gallery and an atelier. Situated on the fifth floor with no lift in a renovated late 19th century building with views of Malá Strana neighborhood and the Prague Castle on one side, and the ornamental façade and landscaped gardens of the seat of the Government on the other. The building is fronted by a small park immediately across from Malostranská metro station and tram stop.

The interior features a fully fitted open kitchen with dining area and living room with atelier windows, and two bedrooms separated by sliding doors (could be left open to create a huge open space). There is a shower bathroom with toilet, a separate atelier or study, and an airy open gallery.