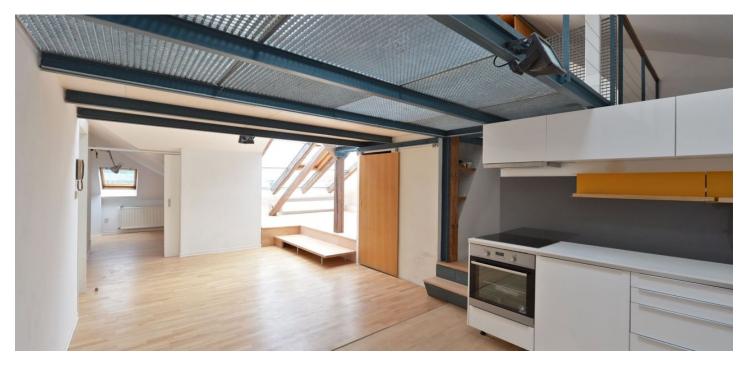

\* Area of the unit according to the Civil Code. The area consists of the sum total area of the entire unit bounded by perimeter walls.

Boasting wonderful views of the Vltava River, the Charles Bridge and the National Theater, this is a newly refurbished 2-bedroom attic flat with an open gallery and an atelier. Situated on the fifth floor with no lift in a renovated late 19th century building with views of Malá Strana neighborhood and the Prague Castle on one side, and the ornamental façade and landscaped gardens of the seat of the Government on the other. The building is fronted by a small park immediately across from Malostranská metro station and tram stop.

The interior features a fully fitted open kitchen with dining area and living room with atelier windows, and two bedrooms separated by sliding doors (could be left open to create a huge open space). There is a shower bathroom with toilet, a separate atelier or study, and an airy open gallery.

Preserved original details, wooden floors, security entry door, washer, dishwasher, storage, audio entry phone. Balcony off the corridor in the building. No lift. Common building charges and utilities around CZK 4500 per month.