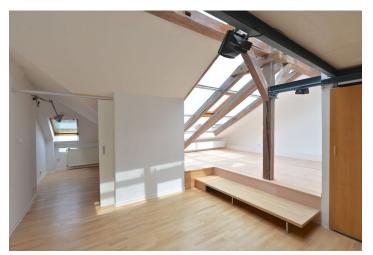

\* Area of the unit according to the Civil Code. The area consists of the sum total area of the entire unit bounded by perimeter walls.

Boasting wonderful views of the Vltava River, the Charles Bridge and the National Theater, this is a newly refurbished 2-bedroom attic flat with an open gallery and an atelier. Situated on the fifth floor with no lift in a renovated late 19th century building with views of Malá Strana neighborhood and the Prague Castle on one side, and the ornamental façade and landscaped gardens of the seat of the Government on the other. The building is fronted by a small park immediately across from Malostranská metro station and tram stop.

The interior features a fully fitted open kitchen with dining area and living room with atelier windows, and two bedrooms separated by sliding doors (could be left open to create a huge open space). There is a shower bathroom with toilet, a separate atelier or study, and an airy open gallery.

Preserved original details, wooden floors, security entry door, washer, dishwasher, storage, audio entry phone. Balcony off the corridor in the building. No lift. Common building charges and utilities around CZK 4500 per month.