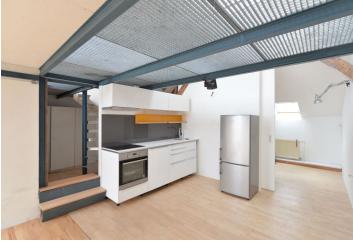

The interior features a fully fitted open kitchen with dining area and living room with atelier windows, and two bedrooms separated by sliding doors (could be left open to create a huge open space). There is a shower bathroom with toilet, a separate atelier or study, and an airy open gallery.

Preserved original details, wooden floors, security entry door, washer, dishwasher, storage, audio entry phone. Balcony off the corridor in the building. No lift. Common building charges and utilities around CZK 4500 per month.