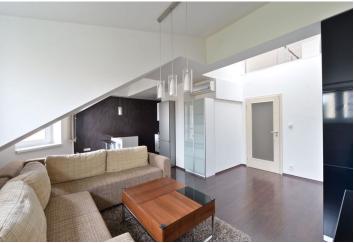

## Rented

Furnished air-conditioned 1-bedroom split-level attic flat with a balcony, situated on the sixth floor of a modern building with a lift and underground parking, just a five minute walk to Strašnická metro station, line A. Quiet residential area with quick access to the city center, good amenities in the area, and a park and primary school within walking distance.

The lower level offers living / dining room with a fully fitted open kitchen and access to the balcony, bathroom with tub and toilet, and entry hall. The upper floor includes an open gallery that is used as a bedroom with an office area.

Green views, floating floors, tiles, security entry door, lots of built-in wardrobes, dishwasher, microwave oven, two TVs, video entry phone, basement storage unit. One garage space available at CZK 1500 per month. Common building charges, water and heating CZK 2600 per month. Electricity is billed separately.