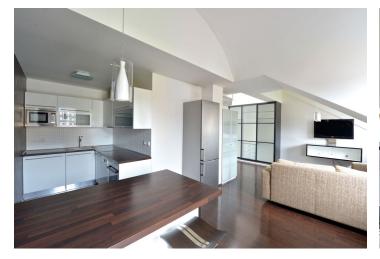

The lower level offers living / dining room with a fully fitted open kitchen and access to the balcony, bathroom with tub and toilet, and entry hall. The upper floor includes an open gallery that is used as a bedroom with an office area.

Green views, floating floors, tiles, security entry door, lots of built-in wardrobes, dishwasher, microwave oven, two TVs, video entry phone, basement storage unit. One garage space available at CZK 1500 per month. Common building charges, water and heating CZK 2600 per month. Electricity is billed separately.