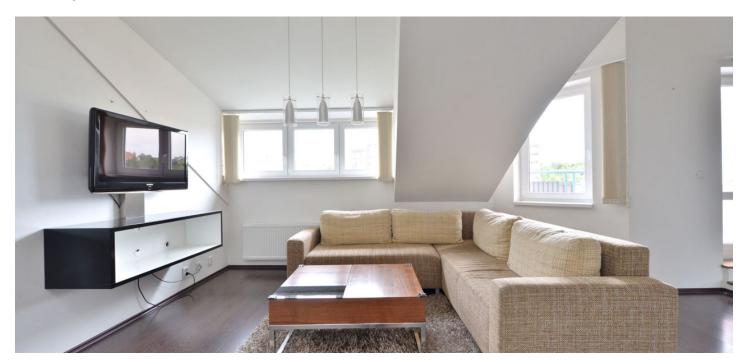

The lower level offers living / dining room with a fully fitted open kitchen and access to the balcony, bathroom with tub and toilet, and entry hall. The upper floor includes an open gallery that is used as a bedroom with an office area.

Green views, floating floors, tiles, security entry door, lots of built-in wardrobes, dishwasher, microwave oven, two TVs, video entry phone, basement storage unit. One garage space available at CZK 1500 per month. Common building charges, water and heating CZK 2600 per month. Electricity is billed separately.