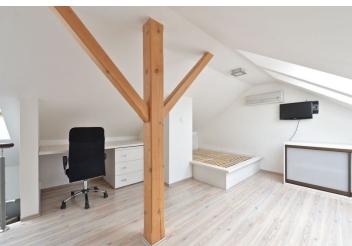

The lower level offers living / dining room with a fully fitted open kitchen and access to the balcony, bathroom with tub and toilet, and entry hall. The upper floor includes an open gallery that is used as a bedroom with an office area.

Green views, floating floors, tiles, security entry door, lots of built-in wardrobes, dishwasher, microwave oven, two TVs, video entry phone, basement storage unit. One garage space available at CZK 1500 per month. Common building charges, water and heating CZK 2600 per month. Electricity is billed separately.