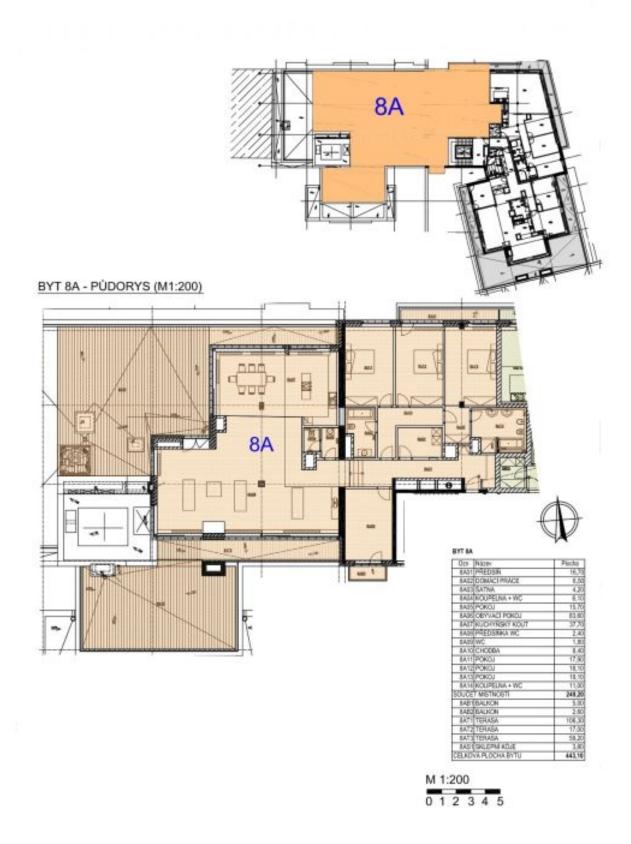

## **Apartment Four-bedroom (5+kk)**

Rented

250 m², Prague 3, Žižkov, Kališnická

| Total area       | 440 m²                                                                                                               |
|------------------|----------------------------------------------------------------------------------------------------------------------|
| Floor area*      | 250 m²                                                                                                               |
| Terrace          | 190 m²                                                                                                               |
| Parking          | Two parking spaces included.                                                                                         |
| Garage           | Yes                                                                                                                  |
| Cellar           | _                                                                                                                    |
| Service price    | Common building charges including water and heating CZK 30,000/month. Electricity will be transferred to the tenant. |
| PENB             | G                                                                                                                    |
| Reference number | 2050                                                                                                                 |
| Available from   | Immediately                                                                                                          |

\* Area of the unit according to the Civil Code. The area consists of the sum total area of the entire unit bounded by perimeter walls.

This amazing, top quality air-conditioned 4-bedroom 2-bathroom penthouse with 190 sq. m. of terraces and a Jacuzzi is on the eighth floor of the recently built Park Vítkov residential project. Located on the edge of a large park, with good transportation connections and quick access to the city center, the project's amenities include a 24-hour reception, fitness room, sauna, and underground parking. Sports, relaxation, and shopping facilities are nearby.

The interior offers 4 bedrooms and 2 bathrooms. Its main feature is a lounge with a fully equipped open plan kitchen and three separate doors to the terrace with a wooden floor and Jacuzzi. Three bedrooms come with balconies and one has a built-in wardrobe and dressing room as well as its own bathroom with a bathtub, shower, and toilet. The second bathroom has a bathtub. Separate toilet.