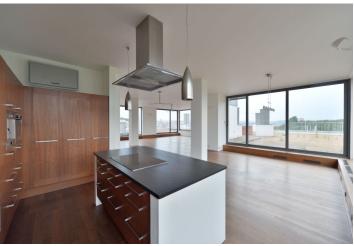

\* Area of the unit according to the Civil Code. The area consists of the sum total area of the entire unit bounded by perimeter walls.

This amazing, top quality air-conditioned 4-bedroom 2-bathroom penthouse with 190 sq. m. of terraces and a Jacuzzi is on the eighth floor of the recently built Park Vítkov residential project. Located on the edge of a large park, with good transportation connections and quick access to the city center, the project's amenities include a 24-hour reception, fitness room, sauna, and underground parking. Sports, relaxation, and shopping facilities are nearby.

The interior offers 4 bedrooms and 2 bathrooms. Its main feature is a lounge with a fully equipped open plan kitchen and three separate doors to the terrace with a wooden floor and Jacuzzi. Three bedrooms come with balconies and one has a built-in wardrobe and dressing room as well as its own bathroom with a bathtub, shower, and toilet. The second bathroom has a bathtub. Separate toilet.

Built-in closet in the entrance hall, tropical wood parquet floors, tiles, large windows, washer/dryer, top-of-the-line kitchen appliances, dishwasher, coffeemaker, wine fridge, designer bathrooms, basement storage unit, elevator. Possible to furnishe at a higher price. Available from January 2023.