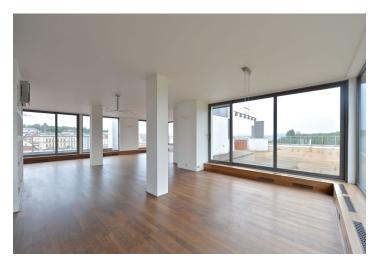

\* Area of the unit according to the Civil Code. The area consists of the sum total area of the entire unit bounded by perimeter walls.

This amazing, top quality air-conditioned 4-bedroom 2-bathroom penthouse with 190 sq. m. of terraces and a Jacuzzi is on the eighth floor of the recently built Park Vítkov residential project. Located on the edge of a large park, with good transportation connections and quick access to the city center, the project's amenities include a 24-hour reception, fitness room, sauna, and underground parking. Sports, relaxation, and shopping facilities are nearby.

The interior offers 4 bedrooms and 2 bathrooms. Its main feature is a lounge with a fully equipped open plan kitchen and three separate doors to the terrace with a wooden floor and Jacuzzi. Three bedrooms come with balconies and one has a built-in wardrobe and dressing room as well as its own bathroom with a bathtub, shower, and toilet. The second bathroom has a bathtub. Separate toilet.