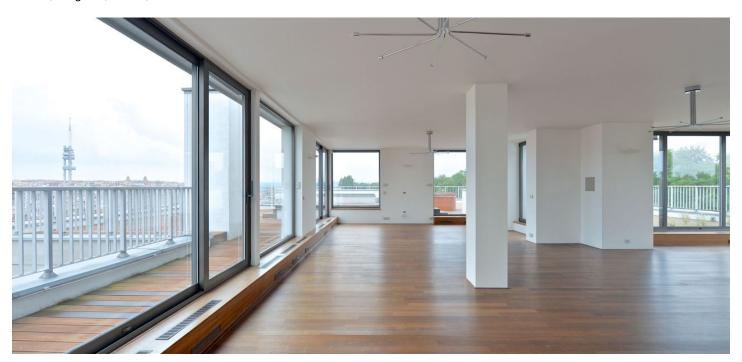

\* Area of the unit according to the Civil Code. The area consists of the sum total area of the entire unit bounded by perimeter walls.

This amazing, top quality air-conditioned 4-bedroom 2-bathroom penthouse with 190 sq. m. of terraces and a Jacuzzi is on the eighth floor of the recently built Park Vítkov residential project. Located on the edge of a large park, with good transportation connections and quick access to the city center, the project's amenities include a 24-hour reception, fitness room, sauna, and underground parking. Sports, relaxation, and shopping facilities are nearby.

The interior offers 4 bedrooms and 2 bathrooms. Its main feature is a lounge with a fully equipped open plan kitchen and three separate doors to the terrace with a wooden floor and Jacuzzi. Three bedrooms come with balconies and one has a built-in wardrobe and dressing room as well as its own bathroom with a bathtub, shower, and toilet. The second bathroom has a bathtub. Separate toilet.

Built-in closet in the entrance hall, tropical wood parquet floors, tiles, large windows, washer/dryer, top-of-the-line kitchen appliances, dishwasher, coffeemaker, wine fridge, designer bathrooms, basement storage unit, elevator. Possible to furnishe at a higher price. Available from January 2023.