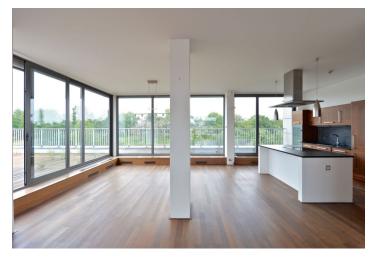

The interior offers 4 bedrooms and 2 bathrooms. Its main feature is a lounge with a fully equipped open plan kitchen and three separate doors to the terrace with a wooden floor and Jacuzzi. Three bedrooms come with balconies and one has a built-in wardrobe and dressing room as well as its own bathroom with a bathtub, shower, and toilet. The second bathroom has a bathtub. Separate toilet.

Built-in closet in the entrance hall, tropical wood parquet floors, tiles, large windows, washer/dryer, top-of-the-line kitchen appliances, dishwasher, coffeemaker, wine fridge, designer bathrooms, basement storage unit, elevator. Possible to furnishe at a higher price. Available from January 2023.