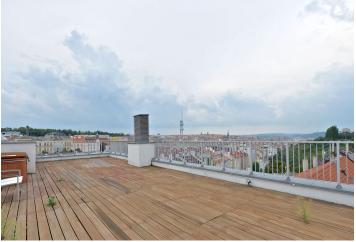

\* Area of the unit according to the Civil Code. The area consists of the sum total area of the entire unit bounded by perimeter walls.

This amazing, top quality air-conditioned 4-bedroom 2-bathroom penthouse with 190 sq. m. of terraces and a Jacuzzi is on the eighth floor of the recently built Park Vítkov residential project. Located on the edge of a large park, with good transportation connections and quick access to the city center, the project's amenities include a 24-hour reception, fitness room, sauna, and underground parking. Sports, relaxation, and shopping facilities are nearby.

The interior offers 4 bedrooms and 2 bathrooms. Its main feature is a lounge with a fully equipped open plan kitchen and three separate doors to the terrace with a wooden floor and Jacuzzi. Three bedrooms come with balconies and one has a built-in wardrobe and dressing room as well as its own bathroom with a bathtub, shower, and toilet. The second bathroom has a bathtub. Separate toilet.