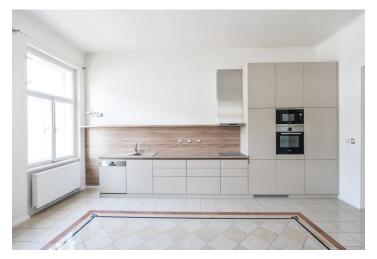

The apartment on the 3rd floor consists of a generously designed bright living room with a kitchen, a bedroom with a balcony, a 2nd bedroom, a bathroom with shower and toilet, a guest toilet, and a foyer. Both bedrooms are face east towards a quiet courtyard.

The facilities include parquet floors and tiles; windows are wooden. There are also **2 fireplaces** (in the living room and 1 bedroom), a kitchen with builtin appliances, a **hydromassage shower cabin**, or a video intercom. Heating is by a gas boiler. It is possible to buy an outdoor parking space in the courtyard and a cellar unit (also separately).