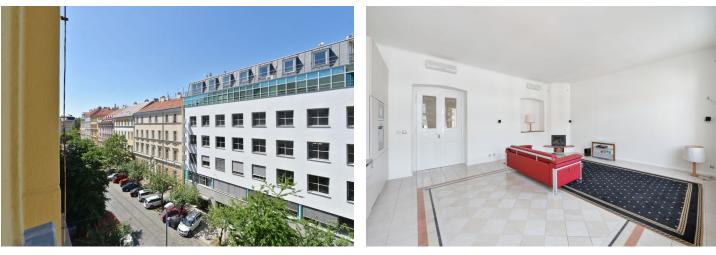

\* Area of the unit according to the Civil Code. The area consists of the sum total area of the entire unit bounded by perimeter walls.

This spacious air-conditioned apartment with a balcony and 2 fireplaces is part of a maintained apartment building with an elevator. The building is located on a side tree-lined street in the popular district of Vinohrady, just a few steps from a tram stop and close to Grébovka Park.

The excellent location offers all of the benefits of urban living: a tram stop is within a 2-minute walk, metro stations (I.P. Pavlova (line C) and Náměstí Míru (line A)) are also within walking distance as well as all services - quality restaurants, cafes, ATMs, pharmacies, or a post office. There is also a farmers' market, small shops, and a supermarket for grocery shopping. The nearby **Grébovka and Folimanka parks** provide many sports opportunities. The Vinohrady Theater is close-by. Traveling by car is more comfortable thanks to the proximity of the highway.