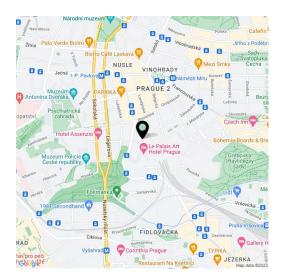

The excellent location offers all of the benefits of urban living: a tram stop is within a 2-minute walk, metro stations (I.P. Pavlova (line C) and Náměstí Míru (line A)) are also within walking distance as well as all services - quality restaurants, cafes, ATMs, pharmacies, or a post office. There is also a farmers' market, small shops, and a supermarket for grocery shopping. The nearby **Grébovka and Folimanka parks** provide many sports opportunities. The Vinohrady Theater is close-by. Traveling by car is more comfortable thanks to the proximity of the highway.