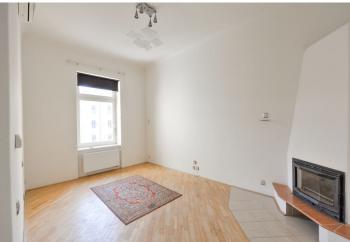

The apartment on the 3rd floor consists of a generously designed bright living room with a kitchen, a bedroom with a balcony, a 2nd bedroom, a bathroom with shower and toilet, a guest toilet, and a foyer. Both bedrooms are face east towards a quiet courtyard.

The facilities include parquet floors and tiles; windows are wooden. There are also **2 fireplaces** (in the living room and 1 bedroom), a kitchen with builtin appliances, a **hydromassage shower cabin**, or a video intercom. Heating is by a gas boiler. It is possible to buy an outdoor parking space in the courtyard and a cellar unit (also separately).