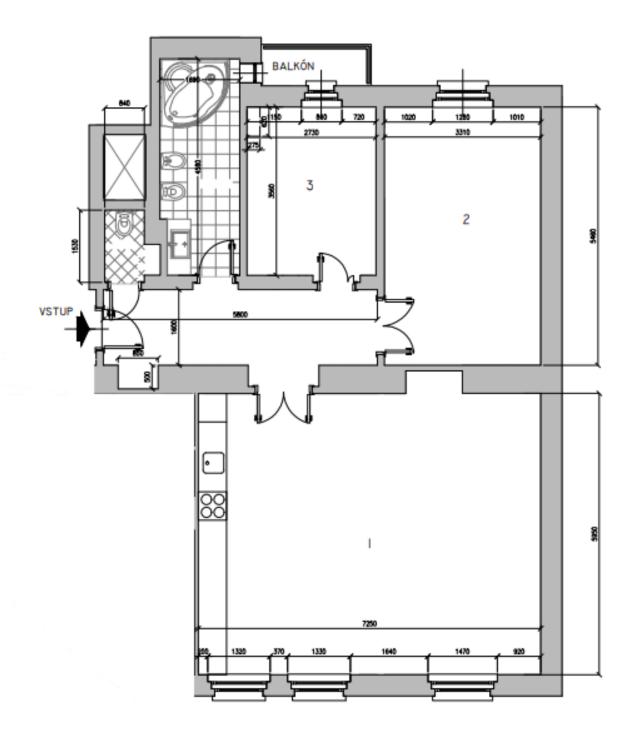

The apartment on the 3rd floor consists of a generously designed bright living room with a kitchen, a bedroom with a balcony, a 2nd bedroom, a bathroom with shower and toilet, a guest toilet, and a foyer. Both bedrooms are face east towards a quiet courtyard.

The facilities include parquet floors and tiles; windows are wooden. There are also **2 fireplaces** (in the living room and 1 bedroom), a kitchen with builtin appliances, a **hydromassage shower cabin**, or a video intercom. Heating is by a gas boiler. It is possible to buy an outdoor parking space in the courtyard and a cellar unit (also separately).

# balkón 2.04 3+5 Ce c

celkem: 92,41 m2

| dřevěná vrstvenná | 1,50   | WC – PRAČKA     | 16           |
|-------------------|--------|-----------------|--------------|
| dřevěná vrstvenná | 7,56   | KOUPELNA        | 15           |
| dřevěná vrstvenná | 9,87   | РОКОЈ           | 14           |
| dřevěná vrstvenná | 18,07  | LOŽNICE         | 13           |
| KER.DUAŽBA        | 44,89  | OBÝV.P. – KUCH. | 12           |
| KER.DUAŽBA        | 10,52  | HALA            | 11           |
| PODLAHA           | PLOCHA | účel místnosti  | Č.<br>MÍSTN. |