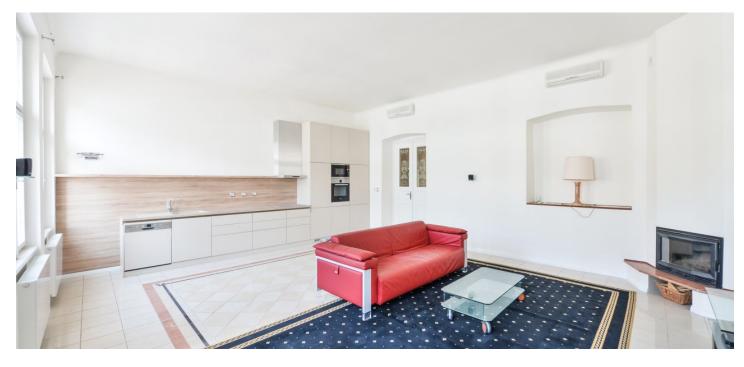

\* Area of the unit according to the Civil Code. The area consists of the sum total area of the entire unit bounded by perimeter walls.

This spacious air-conditioned apartment with a balcony and 2 fireplaces is part of a maintained apartment building with an elevator. The building is located on a side tree-lined street in the popular district of Vinohrady, just a few steps from a tram stop and close to Grébovka Park.

The apartment on the 3rd floor consists of a generously designed bright living room with a kitchen, a bedroom with a balcony, a 2nd bedroom, a bathroom with shower and toilet, a guest toilet, and a foyer. Both bedrooms are face east towards a quiet courtyard.

The facilities include parquet floors and tiles; windows are wooden. There are also **2 fireplaces** (in the living room and 1 bedroom), a kitchen with builtin appliances, a **hydromassage shower cabin**, or a video intercom. Heating is by a gas boiler. It is possible to buy an outdoor parking space in the courtyard and a cellar unit (also separately).