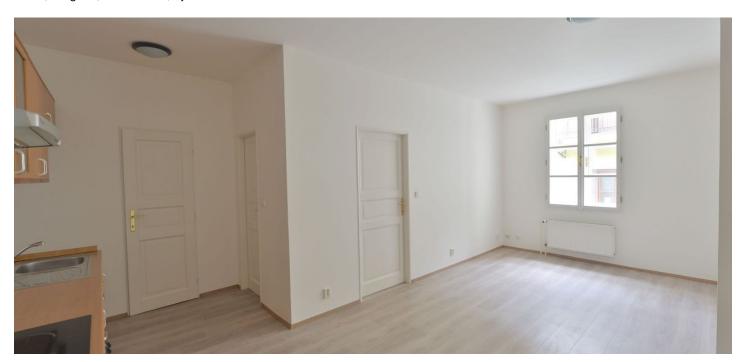

\* Area of the unit according to the Civil Code. The area consists of the sum total area of the entire unit bounded by perimeter walls.

Rented

Renovated 1-bedroom flat situated on the first floor of a completely renovated historic building with courtyard terraces and no lift. Located in the picturesque Malá Strana neighborhood at the bottom of Petřín Hill Park, within walking distance of the Vltava River and Kampa Park, with full amenities and easy access to the city center.

Entered from the courtyard terrace, the flat includes living room with a fitted open kitchen and dining area, one bedroom, shower bathroom with toilet, and a small entry hall.

Preserved original details, nice courtyard views, floating floors, security entry door. Ground level storage area available for bicycles, skis etc. Parking possible in the courtyard behind the building at CZK 4000/month. Deposit for common building charges CZK 3,000/month. Electricity and gas are billed separately.