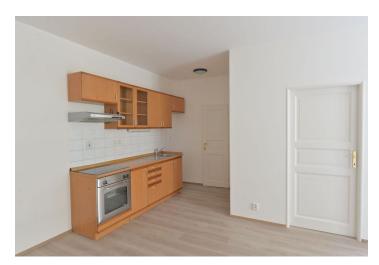

Entered from the courtyard terrace, the flat includes living room with a fitted open kitchen and dining area, one bedroom, shower bathroom with toilet, and a small entry hall.

Preserved original details, nice courtyard views, floating floors, security entry door. Ground level storage area available for bicycles, skis etc. Parking possible in the courtyard behind the building at CZK 4000/month. Deposit for common building charges CZK 3,000/month. Electricity and gas are billed separately.