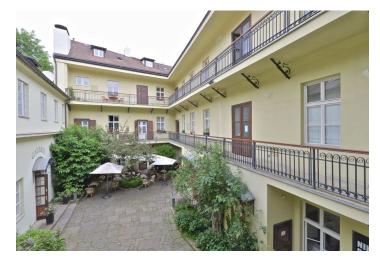

\* Area of the unit according to the Civil Code. The area consists of the sum total area of the entire unit bounded by perimeter walls.

Rented

Renovated 1-bedroom flat situated on the first floor of a completely renovated historic building with courtyard terraces and no lift. Located in the picturesque Malá Strana neighborhood at the bottom of Petřín Hill Park, within walking distance of the Vltava River and Kampa Park, with full amenities and easy access to the city center.