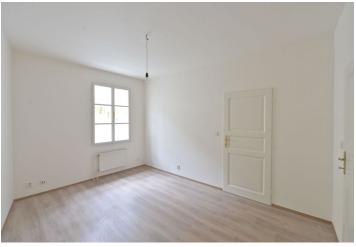

Entered from the courtyard terrace, the flat includes living room with a fitted open kitchen and dining area, one bedroom, shower bathroom with toilet, and a small entry hall.

Preserved original details, nice courtyard views, floating floors, security entry door. Ground level storage area available for bicycles, skis etc. Parking possible in the courtyard behind the building at CZK 4000/month. Deposit for common building charges CZK 3,000/month. Electricity and gas are billed separately.