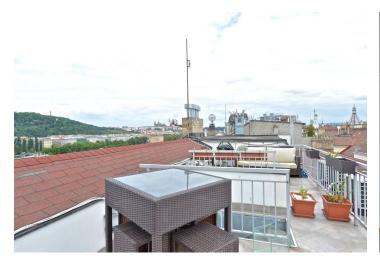

## Rented

Benefiting from a roof terrace providing beautiful views of the Vltava River, Petřín Hill and the Prague Castle, this comfortable 3-bedroom 3bathroom split-level attic flat is on the sixth floor of an exclusive riverfront residential building from the turn of the 20th century. The building that underwent a costly reconstruction is situated in a highly sought-after location in the center of Prague within walking distance of all major sights, with many historical buildings in the area. Full public amenities within easy reach, a few minute walk from a tram stop and Karlovo náměstí metro station.