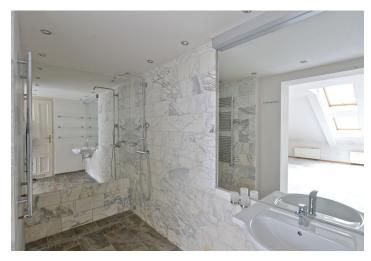

The lower level features a large living room, a fully fitted kitchen, two bedrooms each with a shower bathroom with toilet, a guest toilet, and entry hall with a built-in wardrobe. The upper floor includes a gallery, one bedroom with a bathroom (tub, toilet) and access to the terrace.

Air-conditioning, wooden floors, carpets, marble tiling in the bathrooms and toilets, built-in storage, dishwasher, alarm, video entry phone. Can be furnished at a higher rent. Common building charges CZK 11,000/month. Gas and electricity CZK 8000/month. Extra housekeeper services available at CZK 5000/month.