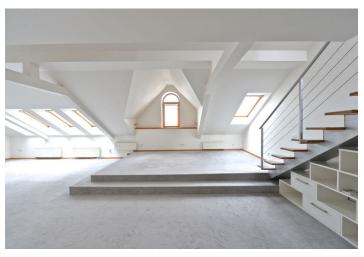

## Rented

Benefiting from a roof terrace providing beautiful views of the Vltava River, Petřín Hill and the Prague Castle, this comfortable 3-bedroom 3bathroom split-level attic flat is on the sixth floor of an exclusive riverfront residential building from the turn of the 20th century. The building that underwent a costly reconstruction is situated in a highly sought-after location in the center of Prague within walking distance of all major sights, with many historical buildings in the area. Full public amenities within easy reach, a few minute walk from a tram stop and Karlovo náměstí metro station.

The lower level features a large living room, a fully fitted kitchen, two bedrooms each with a shower bathroom with toilet, a guest toilet, and entry hall with a built-in wardrobe. The upper floor includes a gallery, one bedroom with a bathroom (tub, toilet) and access to the terrace.