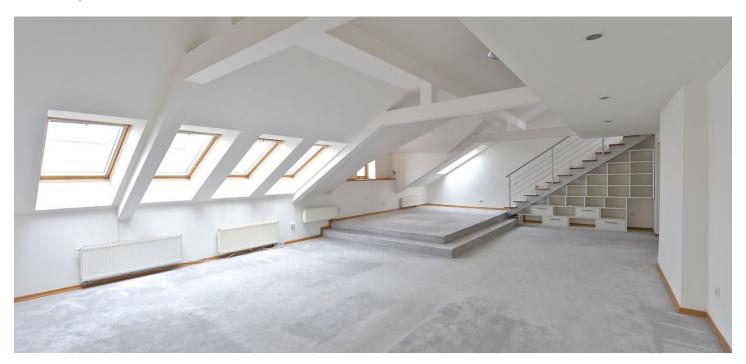

## Rented

Benefiting from a roof terrace providing beautiful views of the Vltava River, Petřín Hill and the Prague Castle, this comfortable 3-bedroom 3bathroom split-level attic flat is on the sixth floor of an exclusive riverfront residential building from the turn of the 20th century. The building that underwent a costly reconstruction is situated in a highly sought-after location in the center of Prague within walking distance of all major sights, with many historical buildings in the area. Full public amenities within easy reach, a few minute walk from a tram stop and Karlovo náměstí metro station.

The lower level features a large living room, a fully fitted kitchen, two bedrooms each with a shower bathroom with toilet, a guest toilet, and entry hall with a built-in wardrobe. The upper floor includes a gallery, one bedroom with a bathroom (tub, toilet) and access to the terrace.