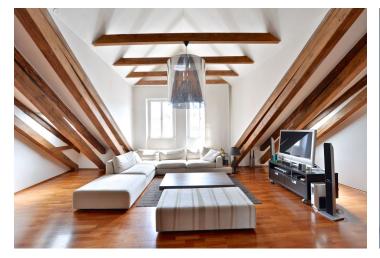

\* Area of the unit according to the Civil Code. The area consists of the sum total area of the entire unit bounded by perimeter walls.

Attic apartment with original exposed beams and unique views in the exclusive area of Malá Strana, just a few steps from Charles Bridge and Malostranské náměstí square - and yet offering an undisturbed private tranquil atmosphere. The apartment is located on the 3rd and 4th floors of a renovated historic building without a lift, with carefully preserved original features and attractive common areas and facade.

Sold

This stylish apartment on its **first level** offers a bright comfortable living room with kitchen and dining area, a bedroom, bathroom, utility room and guest toilet. The **upper floor**, which is accessible by wooden stairs, features the second very spacious bedroom / gallery that is open to the living room (part of the gallery can be separated with the possibility of creating a closed bedroom). Features include wooden floors, casement windows, original beams, gas boiler, videophone. Entrance to the apartment is on the second floor of the building where we find an entrance hall and stairs leading to the living space.