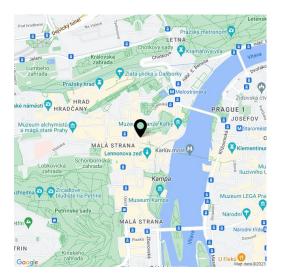

\* Area of the unit according to the Civil Code. The area consists of the sum total area of the entire unit bounded by perimeter walls.

Attic apartment with original exposed beams and unique views in the exclusive area of Malá Strana, just a few steps from Charles Bridge and Malostranské náměstí square - and yet offering an undisturbed private tranquil atmosphere. The apartment is located on the 3rd and 4th floors of a renovated historic building without a lift, with carefully preserved original features and attractive common areas and facade.

The house is located on a bustling street in the picturesque UNESCOprotected area of Malá Strana, just a few steps from Charles Bridge and Lesser Town square, however, it offers a quiet peaceful atmosphere.