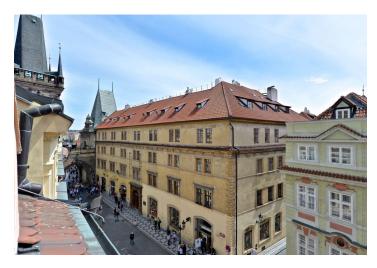

\* Area of the unit according to the Civil Code. The area consists of the sum total area of the entire unit bounded by perimeter walls.

Attic apartment with original exposed beams and unique views in the exclusive area of Malá Strana, just a few steps from Charles Bridge and Malostranské náměstí square - and yet offering an undisturbed private tranquil atmosphere. The apartment is located on the 3rd and 4th floors of a renovated historic building without a lift, with carefully preserved original features and attractive common areas and facade.

The house is located on a bustling street in the picturesque UNESCOprotected area of Malá Strana, just a few steps from Charles Bridge and Lesser Town square, however, it offers a quiet peaceful atmosphere.