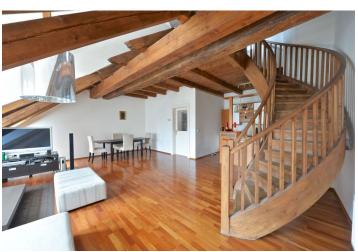

\* Area of the unit according to the Civil Code. The area consists of the sum total area of the entire unit bounded by perimeter walls.

Attic apartment with original exposed beams and unique views in the exclusive area of Malá Strana, just a few steps from Charles Bridge and Malostranské náměstí square - and yet offering an undisturbed private tranquil atmosphere. The apartment is located on the 3rd and 4th floors of a renovated historic building without a lift, with carefully preserved original features and attractive common areas and facade.

Sold

This stylish apartment on its **first level** offers a bright comfortable living room with kitchen and dining area, a bedroom, bathroom, utility room and guest toilet. The **upper floor**, which is accessible by wooden stairs, features the second very spacious bedroom / gallery that is open to the living room (part of the gallery can be separated with the possibility of creating a closed bedroom). Features include wooden floors, casement windows, original beams, gas boiler, videophone. Entrance to the apartment is on the second floor of the building where we find an entrance hall and stairs leading to the living space.

Interior 150 m<sup>2</sup>.