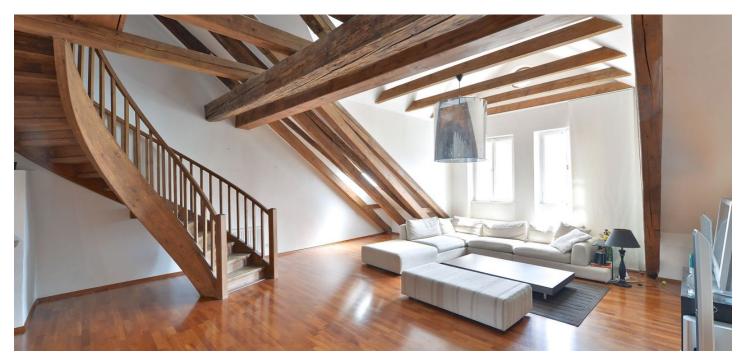

\* Area of the unit according to the Civil Code. The area consists of the sum total area of the entire unit bounded by perimeter walls.

Attic apartment with original exposed beams and unique views in the exclusive area of Malá Strana, just a few steps from Charles Bridge and Malostranské náměstí square - and yet offering an undisturbed private tranquil atmosphere. The apartment is located on the 3rd and 4th floors of a renovated historic building without a lift, with carefully preserved original features and attractive common areas and facade.

Sold

This stylish apartment on its **first level** offers a bright comfortable living room with kitchen and dining area, a bedroom, bathroom, utility room and guest toilet. The **upper floor**, which is accessible by wooden stairs, features the second very spacious bedroom / gallery that is open to the living room (part of the gallery can be separated with the possibility of creating a closed bedroom). Features include wooden floors, casement windows, original beams, gas boiler, videophone. Entrance to the apartment is on the second floor of the building where we find an entrance hall and stairs leading to the living space.