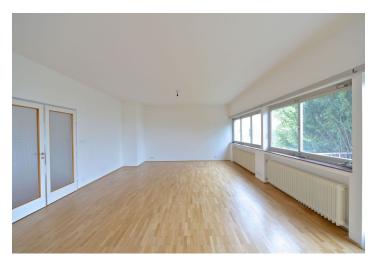

The interior includes a living room, fully fitted eat-in kitchen, 3 bedrooms, bathroom with toilet, and a guest toilet, a spacious entry hall, winter garden, balcony and 2 storage rooms. The tenants are also free to use the roof terrace with great views.

Solid wood parquet and cork flooring, large windows, dishwasher, Internet, telephone line, Astra satellite TV connection, alarm connected to a security agency, audio entry phone, cellar. Shared laundry room with washers and dryers in the basement. Monthly deposit for common building charges, electricity, water and heating CZK 6400 for two persons.