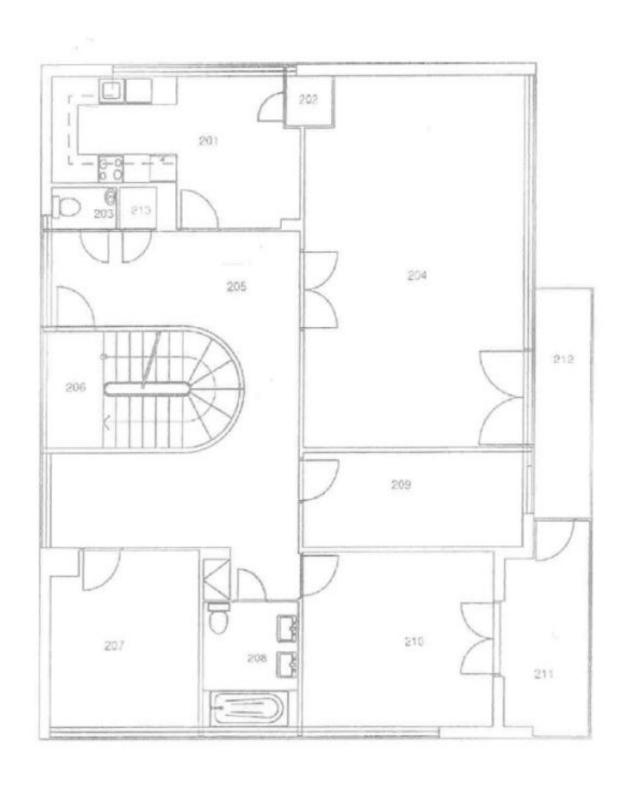

The interior includes a living room, fully fitted eat-in kitchen, 3 bedrooms, bathroom with toilet, and a guest toilet, a spacious entry hall, winter garden, balcony and 2 storage rooms. The tenants are also free to use the roof terrace with great views.

# 1. PATRO