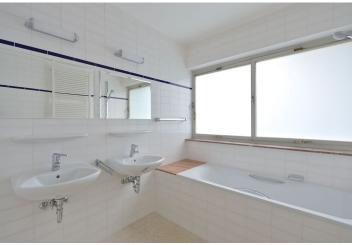

The interior includes a living room, fully fitted eat-in kitchen, 3 bedrooms, bathroom with toilet, and a guest toilet, a spacious entry hall, winter garden, balcony and 2 storage rooms. The tenants are also free to use the roof terrace with great views.

Solid wood parquet and cork flooring, large windows, dishwasher, Internet, telephone line, Astra satellite TV connection, alarm connected to a security agency, audio entry phone, cellar. Shared laundry room with washers and dryers in the basement. Monthly deposit for common building charges, electricity, water and heating CZK 6400 for two persons.