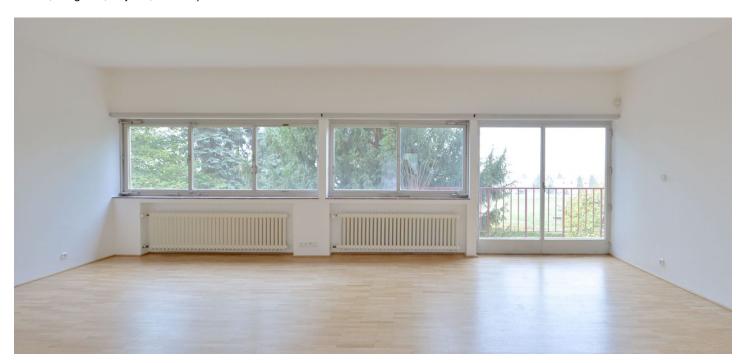

The interior includes a living room, fully fitted eat-in kitchen, 3 bedrooms, bathroom with toilet, and a guest toilet, a spacious entry hall, winter garden, balcony and 2 storage rooms. The tenants are also free to use the roof terrace with great views.

Solid wood parquet and cork flooring, large windows, dishwasher, Internet, telephone line, Astra satellite TV connection, alarm connected to a security agency, audio entry phone, cellar. Shared laundry room with washers and dryers in the basement. Monthly deposit for common building charges, electricity, water and heating CZK 6400 for two persons.