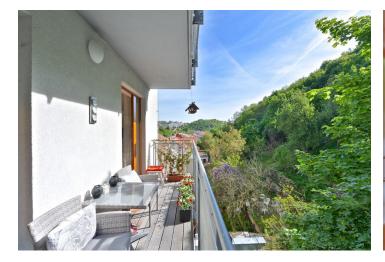

## Rented

Unfurnished 1-bedroom flat with a balcony and views of the local park like forest, situated on the fourth floor in a modern building with a lift and parking. Located in a quiet street with good transportation connections to the city center - Radlická metro station and Anděl / Nový Smíchov commercial center within easy reach.

The interior features one bedroom and living room, both with access to the balcony facing a tranquil green slope, a small fully fitted kitchen separated by a sliding door, shower bathroom with toilet, and entry hall.