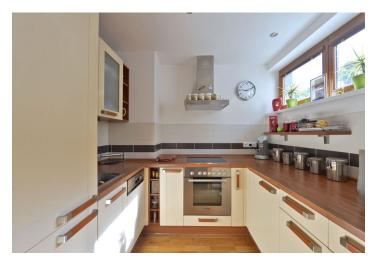

The interior features one bedroom and living room, both with access to the balcony facing a tranquil green slope, a small fully fitted kitchen separated by a sliding door, shower bathroom with toilet, and entry hall.

Floating floors, tiles, security entry door, French windows, blinds, dishwasher, microwave oven, audio entry phone, basement storage unit. One underground garage parking space included. Park and a children's playground next to the building. Common building charges and utilities CZK 2800/month. Electricity is billed separately (around CZK 800/month). **Unfurnished.** Available from December 2016.