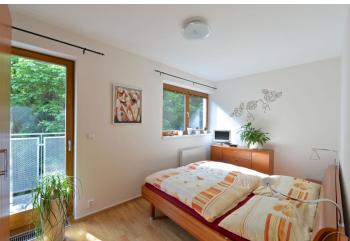

The interior features one bedroom and living room, both with access to the balcony facing a tranquil green slope, a small fully fitted kitchen separated by a sliding door, shower bathroom with toilet, and entry hall.

Floating floors, tiles, security entry door, French windows, blinds, dishwasher, microwave oven, audio entry phone, basement storage unit. One underground garage parking space included. Park and a children's playground next to the building. Common building charges and utilities CZK 2800/month. Electricity is billed separately (around CZK 800/month). **Unfurnished.** Available from December 2016.