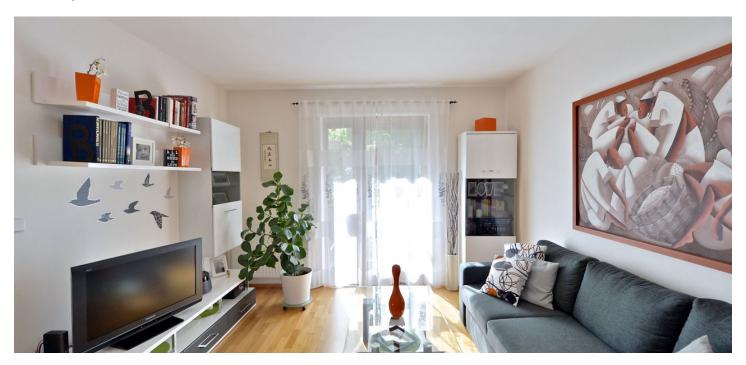

The interior features one bedroom and living room, both with access to the balcony facing a tranquil green slope, a small fully fitted kitchen separated by a sliding door, shower bathroom with toilet, and entry hall.

Floating floors, tiles, security entry door, French windows, blinds, dishwasher, microwave oven, audio entry phone, basement storage unit. One underground garage parking space included. Park and a children's playground next to the building. Common building charges and utilities CZK 2800/month. Electricity is billed separately (around CZK 800/month). **Unfurnished.** Available from December 2016.