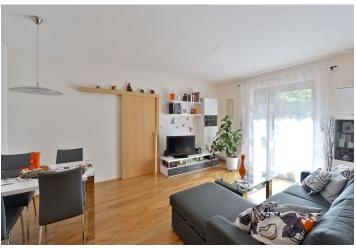

## Rented

Unfurnished 1-bedroom flat with a balcony and views of the local park like forest, situated on the fourth floor in a modern building with a lift and parking. Located in a quiet street with good transportation connections to the city center - Radlická metro station and Anděl / Nový Smíchov commercial center within easy reach.

The interior features one bedroom and living room, both with access to the balcony facing a tranquil green slope, a small fully fitted kitchen separated by a sliding door, shower bathroom with toilet, and entry hall.

Floating floors, tiles, security entry door, French windows, blinds, dishwasher, microwave oven, audio entry phone, basement storage unit. One underground garage parking space included. Park and a children's playground next to the building. Common building charges and utilities CZK 2800/month. Electricity is billed separately (around CZK 800/month). **Unfurnished.** Available from December 2016.