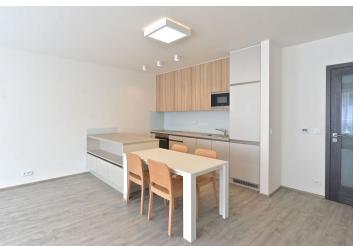

The interior includes a spacious living room with a fully fitted open kitchen and dining area, one bedroom, bathroom with bathtub and toilet, and entry hall

Vinyl and tile floors, security entry door, built-in wardrobes, wooden triple glazed windows, remote control operated outdoor blinds, washer, dryer, dishwasher, microwave oven, video entry phone, alarm, central switch, cellar. Chip operated entrance to the building and lift. One garage parking space and Internet included. Common building charges CZK 3200/month. Deposit for utilities CZK 2400/month. Available from July 7, 2021.