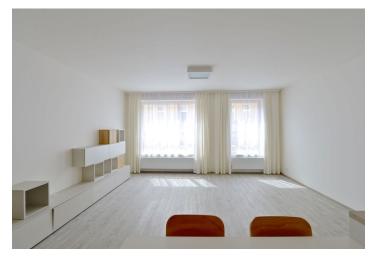

The interior includes a spacious living room with a fully fitted open kitchen and dining area, one bedroom, bathroom with bathtub and toilet, and entry hall

Vinyl and tile floors, security entry door, built-in wardrobes, wooden triple glazed windows, remote control operated outdoor blinds, washer, dryer, dishwasher, microwave oven, video entry phone, alarm, central switch, cellar. Chip operated entrance to the building and lift. One garage parking space and Internet included. Common building charges CZK 3200/month. Deposit for utilities CZK 2400/month. Available from July 7, 2021.