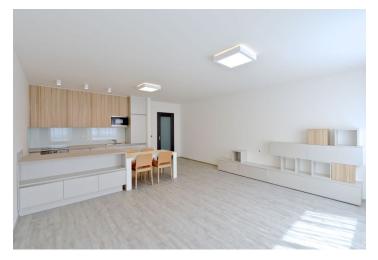

The interior includes a spacious living room with a fully fitted open kitchen and dining area, one bedroom, bathroom with bathtub and toilet, and entry hall

Vinyl and tile floors, security entry door, built-in wardrobes, wooden triple glazed windows, remote control operated outdoor blinds, washer, dryer, dishwasher, microwave oven, video entry phone, alarm, central switch, cellar. Chip operated entrance to the building and lift. One garage parking space and Internet included. Common building charges CZK 3200/month. Deposit for utilities CZK 2400/month. Available from July 7, 2021.