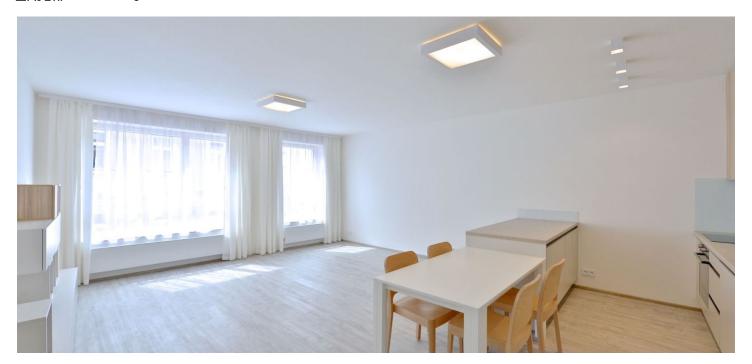

The interior includes a spacious living room with a fully fitted open kitchen and dining area, one bedroom, bathroom with bathtub and toilet, and entry hall

Vinyl and tile floors, security entry door, built-in wardrobes, wooden triple glazed windows, remote control operated outdoor blinds, washer, dryer, dishwasher, microwave oven, video entry phone, alarm, central switch, cellar. Chip operated entrance to the building and lift. One garage parking space and Internet included. Common building charges CZK 3200/month. Deposit for utilities CZK 2400/month. Available from July 7, 2021.