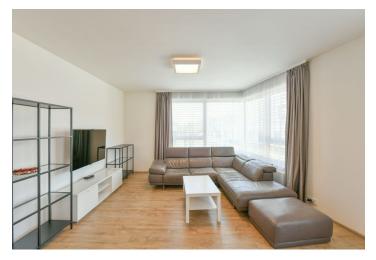

## Rented

Air-conditioned partly furnished 2-bedroom flat on the fourth floor of a building with a lift and parking. Located on the border of Vinohrady and Vršovice neighborhoods, just two minutes from the Havlíčkovy sady park, with easy connection to the city center, two short tram stops from Náměstí Míru metro station with full amenities in the area.

The interior includes living room with a fully fitted open kitchen and dining area, two bedrooms, bathroom with tub, toilet with bidet shower, and entry hall.

Drapes, curtains, vinyl and tile floors, security entry door, built-in wardrobes, wooden triple glazed windows, remote control operated outdoor blinds, washer, dryer, dishwasher, microwave oven, video entry phone, Internet, alarm, central switch, cellar. Chip operated entrance to the building and lift. Possible to rent one garage parking space at CZK 2,000/month.