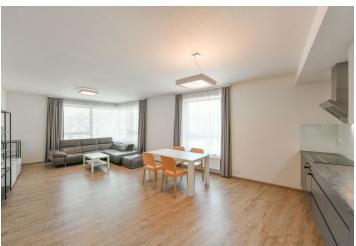

## Rented

Air-conditioned partly furnished 2-bedroom flat on the fourth floor of a building with a lift and parking. Located on the border of Vinohrady and Vršovice neighborhoods, just two minutes from the Havlíčkovy sady park, with easy connection to the city center, two short tram stops from Náměstí Míru metro station with full amenities in the area.

The interior includes living room with a fully fitted open kitchen and dining area, two bedrooms, bathroom with tub, toilet with bidet shower, and entry hall.

Drapes, curtains, vinyl and tile floors, security entry door, built-in wardrobes, wooden triple glazed windows, remote control operated outdoor blinds, washer, dryer, dishwasher, microwave oven, video entry phone, Internet, alarm, central switch, cellar. Chip operated entrance to the building and lift. Possible to rent one garage parking space at CZK 2,000/month.