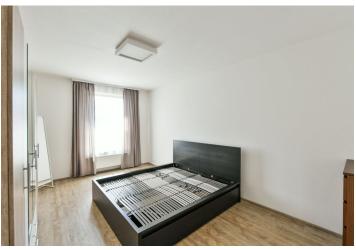

## Rented

Air-conditioned partly furnished 2-bedroom flat on the fourth floor of a building with a lift and parking. Located on the border of Vinohrady and Vršovice neighborhoods, just two minutes from the Havlíčkovy sady park, with easy connection to the city center, two short tram stops from Náměstí Míru metro station with full amenities in the area.

The interior includes living room with a fully fitted open kitchen and dining area, two bedrooms, bathroom with tub, toilet with bidet shower, and entry hall.

Drapes, curtains, vinyl and tile floors, security entry door, built-in wardrobes, wooden triple glazed windows, remote control operated outdoor blinds, washer, dryer, dishwasher, microwave oven, video entry phone, Internet, alarm, central switch, cellar. Chip operated entrance to the building and lift. Possible to rent one garage parking space at CZK 2,000/month.