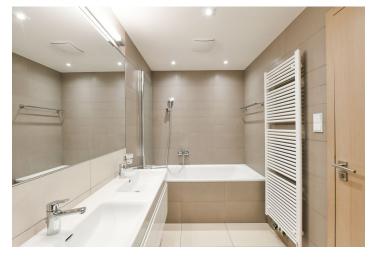

The interior includes living room with a fully fitted open kitchen and dining area, two bedrooms, bathroom with tub, toilet with bidet shower, and entry hall.

Drapes, curtains, vinyl and tile floors, security entry door, built-in wardrobes, wooden triple glazed windows, remote control operated outdoor blinds, washer, dryer, dishwasher, microwave oven, video entry phone, Internet, alarm, central switch, cellar. Chip operated entrance to the building and lift. Possible to rent one garage parking space at CZK 2,000/month.