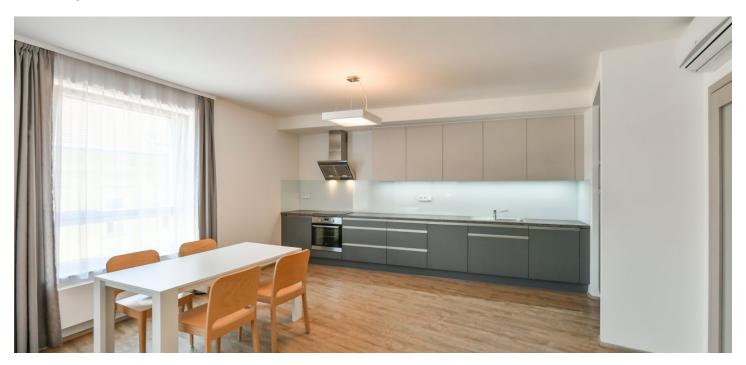

The interior includes living room with a fully fitted open kitchen and dining area, two bedrooms, bathroom with tub, toilet with bidet shower, and entry hall.

Drapes, curtains, vinyl and tile floors, security entry door, built-in wardrobes, wooden triple glazed windows, remote control operated outdoor blinds, washer, dryer, dishwasher, microwave oven, video entry phone, Internet, alarm, central switch, cellar. Chip operated entrance to the building and lift. Possible to rent one garage parking space at CZK 2,000/month.