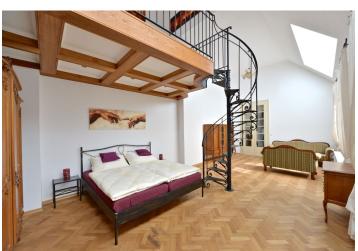

## Rented

Benefiting from the great Malá Strana atmosphere and a courtyard garden, this fully refurbished furnished 2-bedroom flat is on the first floor of a fully renovated historic building without a lift. Located in the very center of the picturesque Malá Strana neighborhood, just steps from the Charles Bridge and Malostranské Square with tram connections, and within walking distance of the Prague Castle. A few minute walk to Malostranská metro station, line A.

The interior features a spacious lounge with an historic ceramic stove, living room with a fully fitted open kitchen and dining area, a large bedroom with a circular staircase leading to a built-in gallery, study (or second bedroom), full bathroom, hall, a guest toilet, and entry hall. There is a sauna on the ground floor for private use of the tenants.

Preserved original details, high ceilings, large windows, solid wood parquet floors, security entry door, gas heating, alarm. Can be partly furnished or unfurnished. Common building charges and utilities are billed separately.