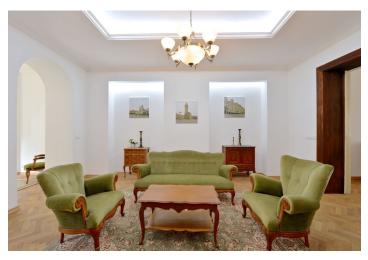

The interior features a spacious lounge with an historic ceramic stove, living room with a fully fitted open kitchen and dining area, a large bedroom with a circular staircase leading to a built-in gallery, study (or second bedroom), full bathroom, hall, a guest toilet, and entry hall. There is a sauna on the ground floor for private use of the tenants.

Preserved original details, high ceilings, large windows, solid wood parquet floors, security entry door, gas heating, alarm. Can be partly furnished or unfurnished. Common building charges and utilities are billed separately.