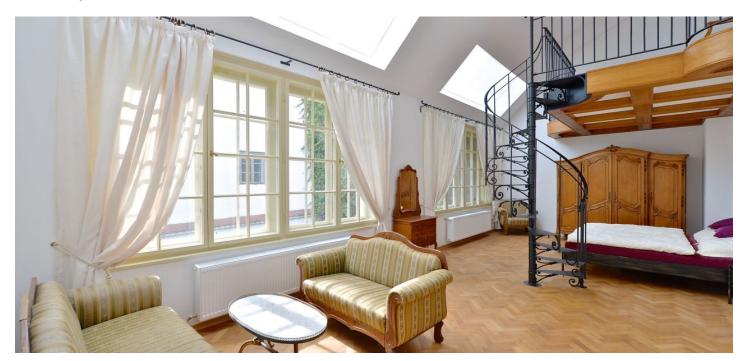

The interior features a spacious lounge with an historic ceramic stove, living room with a fully fitted open kitchen and dining area, a large bedroom with a circular staircase leading to a built-in gallery, study (or second bedroom), full bathroom, hall, a guest toilet, and entry hall. There is a sauna on the ground floor for private use of the tenants.

Preserved original details, high ceilings, large windows, solid wood parquet floors, security entry door, gas heating, alarm. Can be partly furnished or unfurnished. Common building charges and utilities are billed separately.