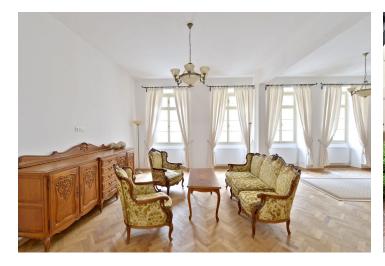

The interior features a spacious lounge with an historic ceramic stove, living room with a fully fitted open kitchen and dining area, a large bedroom with a circular staircase leading to a built-in gallery, study (or second bedroom), full bathroom, hall, a guest toilet, and entry hall. There is a sauna on the ground floor for private use of the tenants.

Preserved original details, high ceilings, large windows, solid wood parquet floors, security entry door, gas heating, alarm. Can be partly furnished or unfurnished. Common building charges and utilities are billed separately.