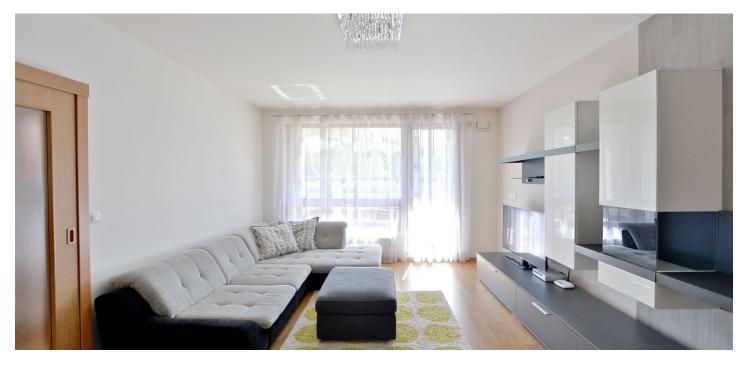

The interior includes living room with a fully fitted open kitchen and dining area, two bedrooms, bathroom with tub and toilet, utility room, a guest toilet, and entry hall. The garden is accessible from all main rooms.

French windows, security entry door, automatic outdoor security blinds, washing machine, induction cooktop, dishwasher, microwave oven, TV, satellite dish, audio entry phone, storage unit, lift. One parking space included. Common building charges and utilities CZK 5,000 per month. Electricity is billed separately. Available from January 2021.