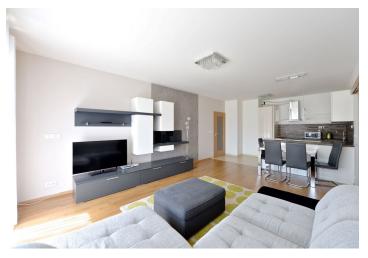

The interior includes living room with a fully fitted open kitchen and dining area, two bedrooms, bathroom with tub and toilet, utility room, a guest toilet, and entry hall. The garden is accessible from all main rooms.

French windows, security entry door, automatic outdoor security blinds, washing machine, induction cooktop, dishwasher, microwave oven, TV, satellite dish, audio entry phone, storage unit, lift. One parking space included. Common building charges and utilities CZK 5,000 per month. Electricity is billed separately. Available from January 2021.