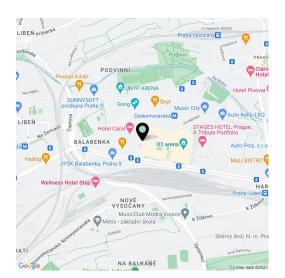

Benefiting from a 240 m<sup>2</sup> garden, this furnished 2-bedroom flat is situated on the ground floor in a modern gated residential project with underground garage parking. Located in close vicinity of the Sazka Arena multipurpose venue, Harfa shopping mall and Českomoravská metro station, line B. Steps to a park, a secure children's playground and an English speaking kindergarten.