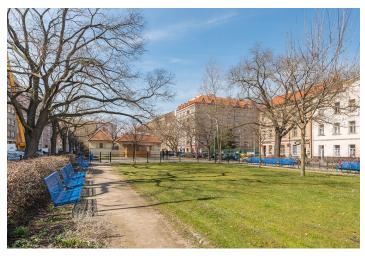

\* Area of the unit according to the Civil Code. The area consists of the sum total area of the entire unit bounded by perimeter walls.

Recently reconstructed south-oriented flat on the 1st floor of an apartment building with a lift, currently undergoing a renovation, situated in a dynamically developing part of Prague 7 - Holešovice, right in front of a park, only a few steps from a tram stop and 5 minutes to metro Vltavská. Completion scheduled for autumn 2015.

The house is situated in an **attractive location near the riverbank**, in the vicinity of the Rock Opera theater, a kindergarten, school, supermarket, sports and medical facilities and restaurants. 5 minutes to the fitness club or a squash hall, 10 minutes to CZ Golf golf course in Libeň, 10 minutes to the center.