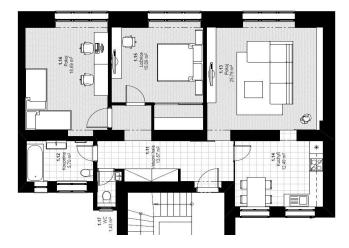

The layout consists of an entrance hall, living room, kitchen, 2 bedrooms, bathroom with bathtub and toilet, and a separate WC. **Oak floorboards**, Ragno Concept floor and wall tiles, **large format windows**, Laufen bathroom fittings, preparation for kitchen. The purchase price includes a **cellar**.

Interior 105.1 m², cellar.

Svoboda & Williams s.r.o. info@svoboda-williams.com www.svoboda-williams.com Prague +420 257 328 281 +420 724 551 238 Brno +420 543 250 711 +420 724 551 238 **Bratislava** +421 948 939 938 **PDF created** 28. 03. 2025, 17:45