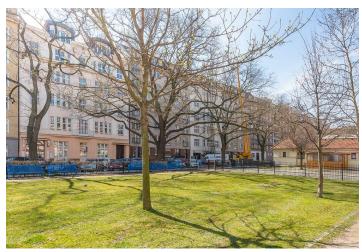

\* Area of the unit according to the Civil Code. The area consists of the sum total area of the entire unit bounded by perimeter walls.

Recently reconstructed south-oriented flat on the 1st floor of an apartment building with a lift, currently undergoing a renovation, situated in a dynamically developing part of Prague 7 - Holešovice, right in front of a park, only a few steps from a tram stop and 5 minutes to metro Vltavská. Completion scheduled for autumn 2015.

The house is situated in an **attractive location near the riverbank**, in the vicinity of the Rock Opera theater, a kindergarten, school, supermarket, sports and medical facilities and restaurants. 5 minutes to the fitness club or a squash hall, 10 minutes to CZ Golf golf course in Libeň, 10 minutes to the center.