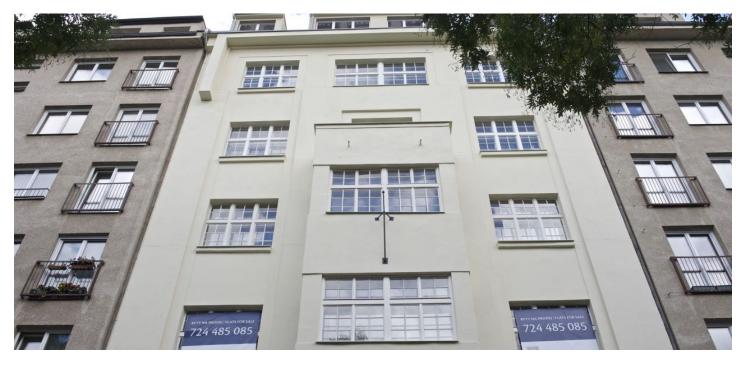

\* Area of the unit according to the Civil Code. The area consists of the sum total area of the entire unit bounded by perimeter walls.

Recently reconstructed south-oriented flat on the 1st floor of an apartment building with a lift, currently undergoing a renovation, situated in a dynamically developing part of Prague 7 - Holešovice, right in front of a park, only a few steps from a tram stop and 5 minutes to metro Vltavská. Completion scheduled for autumn 2015.

The layout consists of an entrance hall, living room, kitchen, 2 bedrooms, bathroom with bathtub and toilet, and a separate WC. **Oak floorboards**, Ragno Concept floor and wall tiles, **large format windows**, Laufen bathroom fittings, preparation for kitchen. The purchase price includes a **cellar**.