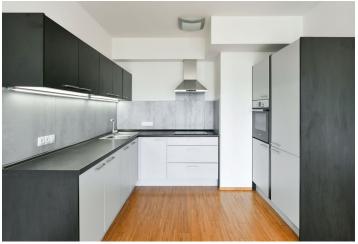

The interior includes a living room with a dining area and a fully fitted open plan kitchen, a master bedroom with an en-suite shower bathroom, a second bathroom with a bathtub, a guest toilet, and an entrance hall. The terrace is accessible from both bedrooms and the living room.