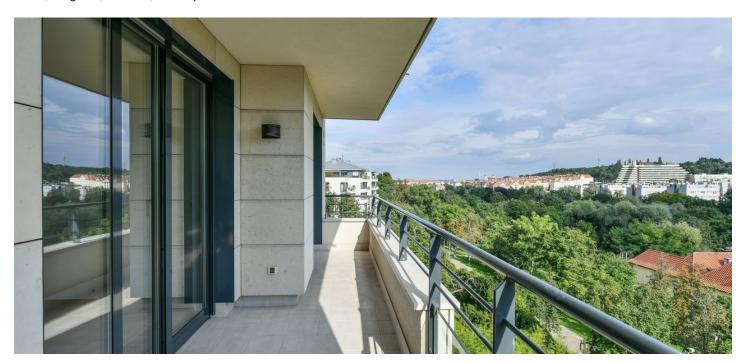

## Rented

This air-conditioned apartment with 2 bathrooms and a 17 sq. m. terrace facing a green park is on the first floor of a building with an elevator that has been fully renovated and transformed into a modern residence with a camera system and underground parking. Located in a quiet residential area just a 15-minute walk to Prague Castle, with quick access to Ladronka Park, international schools, the city center, and the airport.

Hardwood parquet floors, French windows, security entry door, video entry phone, basement storage unit, elevator. One garage parking space included.