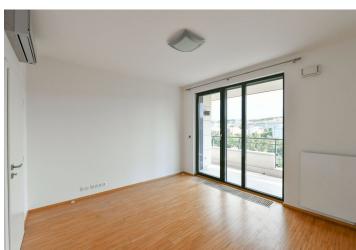

## Rented

This air-conditioned apartment with 2 bathrooms and a 17 sq. m. terrace facing a green park is on the first floor of a building with an elevator that has been fully renovated and transformed into a modern residence with a camera system and underground parking. Located in a quiet residential area just a 15-minute walk to Prague Castle, with quick access to Ladronka Park, international schools, the city center, and the airport.

The interior includes a living room with a dining area and a fully fitted open plan kitchen, a master bedroom with an en-suite shower bathroom, a second bathroom with a bathtub, a guest toilet, and an entrance hall. The terrace is accessible from both bedrooms and the living room.

Hardwood parquet floors, French windows, security entry door, video entry phone, basement storage unit, elevator. One garage parking space included.