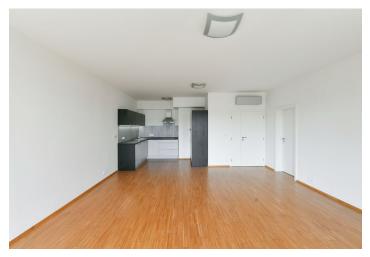

The interior includes a living room with a dining area and a fully fitted open plan kitchen, a master bedroom with an en-suite shower bathroom, a second bathroom with a bathtub, a guest toilet, and an entrance hall. The terrace is accessible from both bedrooms and the living room.