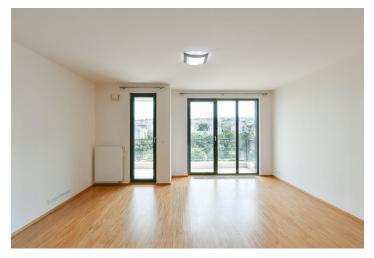

The interior includes a living room with a dining area and a fully fitted open plan kitchen, a master bedroom with an en-suite shower bathroom, a second bathroom with a bathtub, a guest toilet, and an entrance hall. The terrace is accessible from both bedrooms and the living room.

Hardwood parquet floors, French windows, security entry door, video entry phone, basement storage unit, elevator. One garage parking space included.