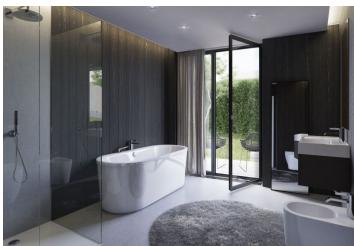

Occupying the entire ground floor, the flat features a spacious airy living room with a kitchen and dining area, 3 bedrooms, 2 bathrooms, a storage room/utility room, guest toilet, and an entrance hall. All rooms have access to the large garden via terraces.

Equipment to include air-conditioning, Bauwerk oak parquet flooring, Porcelaingres tiles, triple-glazed aluminum windows, aluminum shutters with electric control, Dornbracht, Hüppe or Laufen bathroom fixtures, underfloor heating, interior doors with internal hinges, security door, videophone. Benefitting from the layout with mostly only one apartment occupying each floor, the residence will provide maximum comfort and privacy. The purchase price of each unit includes a cellar and up to 3 garage parking spaces.