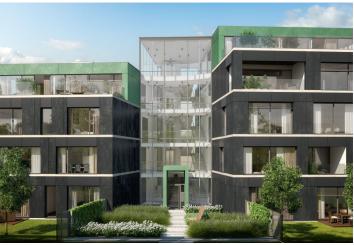

\* Area of the unit according to the Civil Code. The area consists of the sum total area of the entire unit bounded by perimeter walls.

Benefitting from a large private garden and floor-to-ceiling windows, this high standard 3-bedroom apartment is part of the Villa Atrium Bubeneč, a modern project consisting of two elegant buildings featuring only 10 residential units, set in a pleasant, quiet corner of the prestigious quarter of Prague 6. Timeless design, top quality fittings and a sought after address place these apartments among the best of contemporary housing. Completion scheduled for the end of 2016.

Occupying the entire ground floor, the flat features a spacious airy living room with a kitchen and dining area, 3 bedrooms, 2 bathrooms, a storage room/utility room, guest toilet, and an entrance hall. All rooms have access to the large garden via terraces.