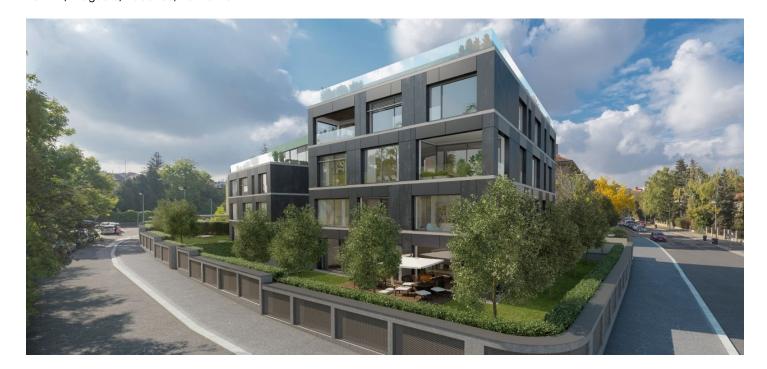

\* Area of the unit according to the Civil Code. The area consists of the sum total area of the entire unit bounded by perimeter walls.

Benefitting from a large private garden and floor-to-ceiling windows, this high standard 3-bedroom apartment is part of the Villa Atrium Bubeneč, a modern project consisting of two elegant buildings featuring only 10 residential units, set in a pleasant, quiet corner of the prestigious quarter of Prague 6. Timeless design, top quality fittings and a sought after address place these apartments among the best of contemporary housing. Completion scheduled for the end of 2016.

Occupying the entire ground floor, the flat features a spacious airy living room with a kitchen and dining area, 3 bedrooms, 2 bathrooms, a storage room/utility room, guest toilet, and an entrance hall. All rooms have access to the large garden via terraces.

Bubeneč rightfully belongs to the most popular of Prague's residential areas. In addition to the pleasant and peaceful atmosphere with a number of beautiful parks, such as the nearby Královská obora Stromovka and Letná, the location offers excellent connections to the city center (metro, tram) and easy access to the Letiště Václava Havla airport. Many quality nurseries, schools (including international ones), popular restaurants, cafes and sports clubs can be found just a few minutes from the house.