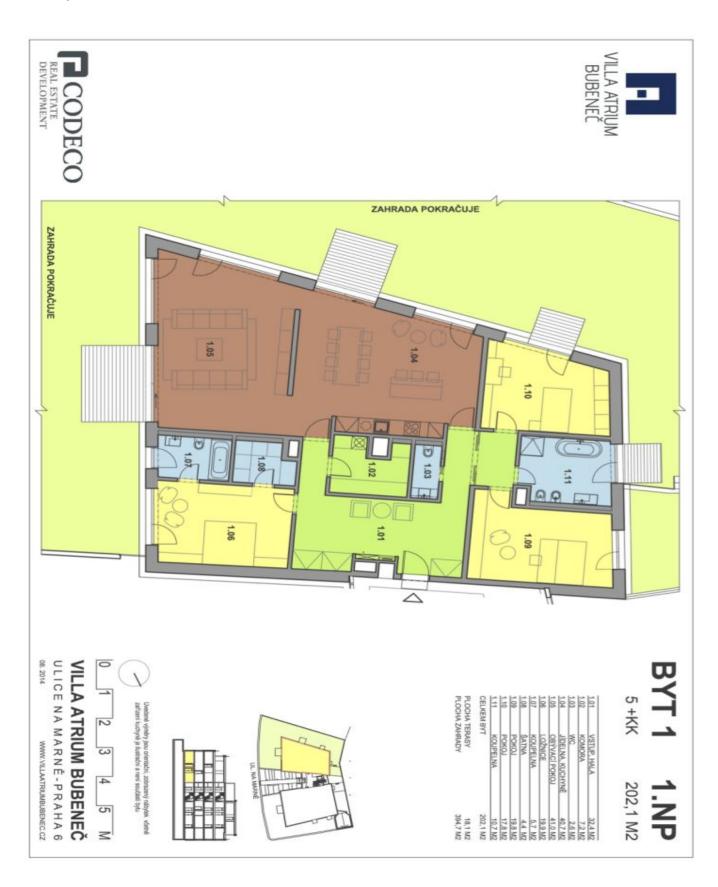

## **Apartment Three-bedroom (4+kk)**

Ask for price

202 m², Prague 6, Bubeneč, Na Marně

| Total area       | 220 m²  |
|------------------|---------|
| Floor area*      | 202 m²  |
| Terrace          | 18 m²   |
| Garden           | 395 m²  |
| Parking          | 1000000 |
| Garage           | Yes     |
| Cellar           | Yes     |
| PENB             | В       |
| Reference number | 19997   |
|                  |         |

Occupying the entire ground floor, the flat features a spacious airy living room with a kitchen and dining area, 3 bedrooms, 2 bathrooms, a storage room/utility room, guest toilet, and an entrance hall. All rooms have access to the large garden via terraces.

Interior 202.1 m<sup>2</sup>, terraces 18.1 m<sup>2</sup>, garden 394.7 m<sup>2</sup>, 2 garage parking spaces, basement.

August 2015 - Construction started