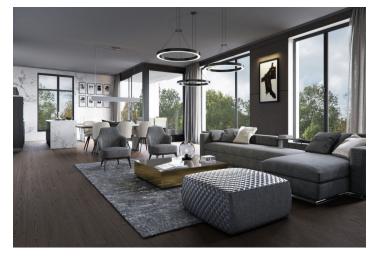

Occupying the entire ground floor, the flat features a spacious airy living room with a kitchen and dining area, 3 bedrooms, 2 bathrooms, a storage room/utility room, guest toilet, and an entrance hall. All rooms have access to the large garden via terraces.

Equipment to include air-conditioning, Bauwerk oak parquet flooring, Porcelaingres tiles, triple-glazed aluminum windows, aluminum shutters with electric control, Dornbracht, Hüppe or Laufen bathroom fixtures, underfloor heating, interior doors with internal hinges, security door, videophone. Benefitting from the layout with mostly only one apartment occupying each floor, the residence will provide maximum comfort and privacy. The purchase price of each unit includes a cellar and up to 3 garage parking spaces.