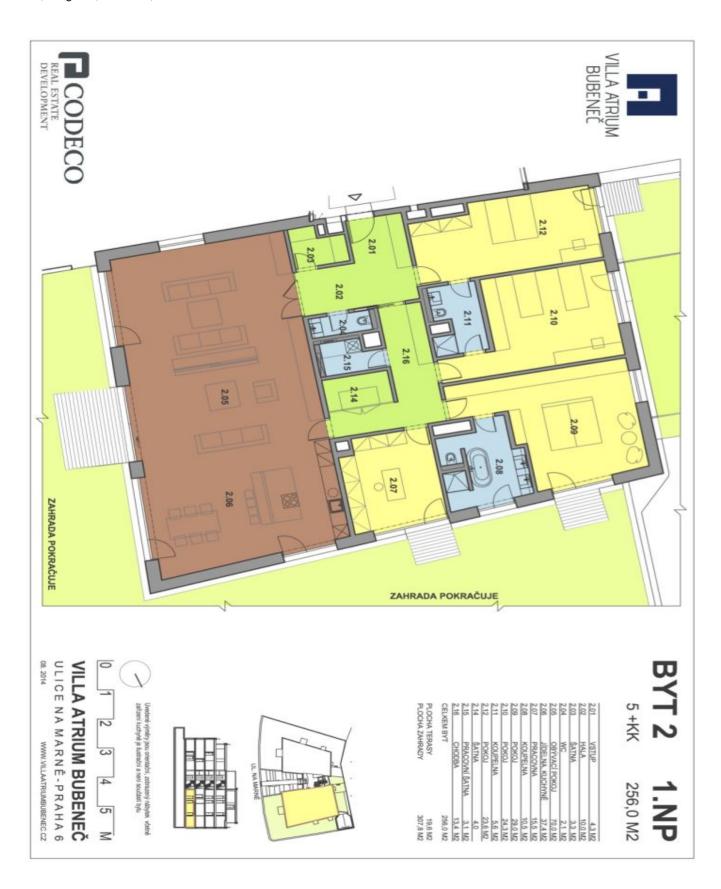

Occupying the entire ground floor, the flat features a spacious airy living room with a kitchen and dining area, 4 bedrooms, 2 bathrooms, a storage room, utility room, guest toilet, central hall, and an entrance hall. All rooms have access to the large garden via terraces.

Interior 256  $m^2$ , terraces 19.6  $m^2$ , garden 307.8  $m^2$ , 2 garage parking spaces, basement.

August 2015 - Construction started