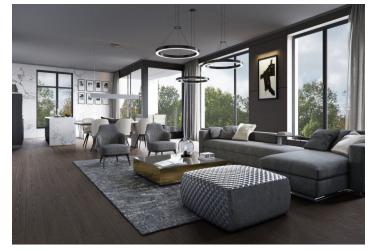

Occupying the entire ground floor, the flat features a spacious airy living room with a kitchen and dining area, 4 bedrooms, 2 bathrooms, a storage room, utility room, guest toilet, central hall, and an entrance hall. All rooms have access to the large garden via terraces.

Equipment to include air-conditioning, Bauwerk massive wood flooring, Porcelaingres tiles, triple-glazed aluminum windows, aluminum shutters with electric control, Dornbracht, Hüppe or Laufen bathroom fixtures, underfloor heating, interior doors with internal hinges, security door, videophone. Benefitting from the layout with mostly only one apartment occupying each floor, the residence will provide maximum comfort and privacy. The purchase price of each unit includes a cellar and up to 3 garage parking spaces.