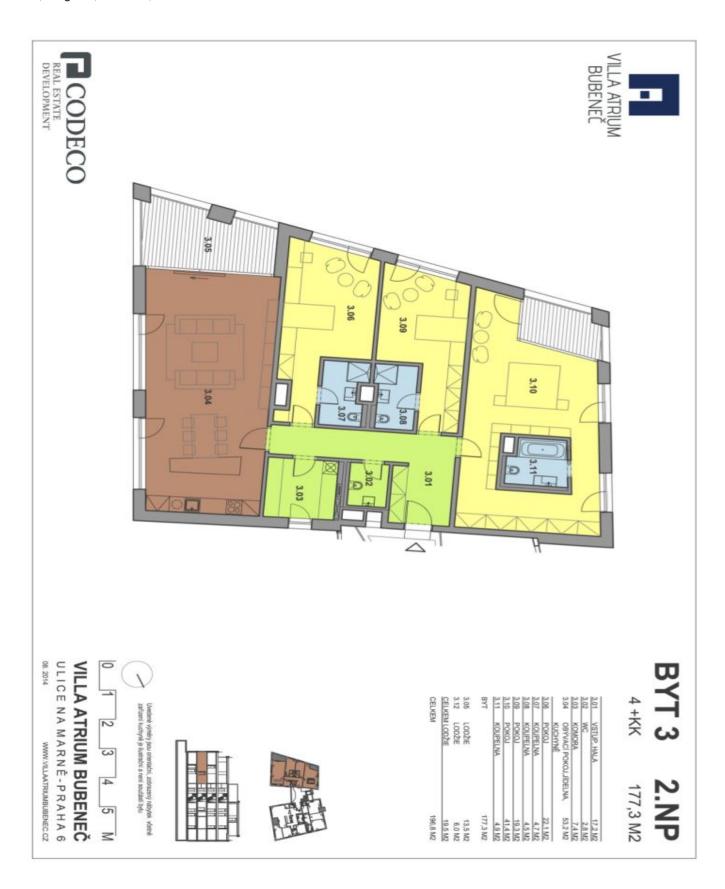

## **Apartment Three-bedroom (4+kk)**

177 m², Prague 6, Bubeneč, Na Marně

| Total area       | 197 m²  |
|------------------|---------|
| Floor area*      | 177 m²  |
| Loggia           | 20 m²   |
| Parking          | 1000000 |
| Garage           | Yes     |
| Cellar           | Yes     |
| PENB             | В       |
| Reference number | 19992   |

Occupying the entire 1st floor, the flat is dominated by a spacious living room with a kitchen, dining area and loggia access; it also offers 3 bedrooms with en-suite bathrooms, one of them also with another loggia, a hall, guest toilet and utility room/storage room.

Interior 177.3 m², loggia 19.5 m², 2 garage parking spaces, basement.

August 2015 - Construction started