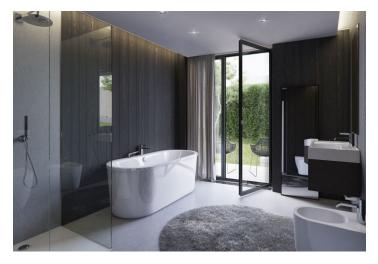

Occupying the entire 1st floor, the flat is dominated by a spacious living room with a kitchen, dining area and loggia access; it also offers 3 bedrooms with en-suite bathrooms, one of them also with another loggia, a hall, guest toilet and utility room/storage room.

Equipment to include air-conditioning, Bauwerk hardwood floors, Porcelaingres tiles, triple-glazed aluminum windows, aluminum shutters with electric control, Dornbracht, Hüppe or Laufen bathroom fixtures, underfloor heating, interior doors with internal hinges, security door, videophone. Benefitting from a layout with mostly only one apartment occupying each floor, the residence will provide maximum comfort and privacy. The purchase price of each unit includes a cellar and up to 3 garage parking spaces.