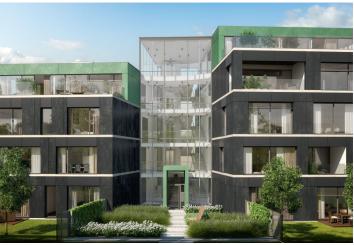

\* Area of the unit according to the Civil Code. The area consists of the sum total area of the entire unit bounded by perimeter walls.

Benefitting from 2 loggias and floor-to-ceiling windows with views of the adjacent park, this high standard 3-bedroom apartment is part of the Villa Atrium Bubeneč, a modern project consisting of two elegant glazed buildings featuring only 10 residential units, set in a pleasant, quiet corner of the prestigious residential quarter of Prague 6. Timeless design, top quality fittings and a sought after address rank these apartments among the best of contemporary housing. Completion scheduled for the end of 2016.

Occupying the entire 1st floor, the flat is dominated by a spacious living room with a kitchen, dining area and loggia access; it also offers 3 bedrooms with en-suite bathrooms, one of them also with another loggia, a hall, guest toilet and utility room/storage room.