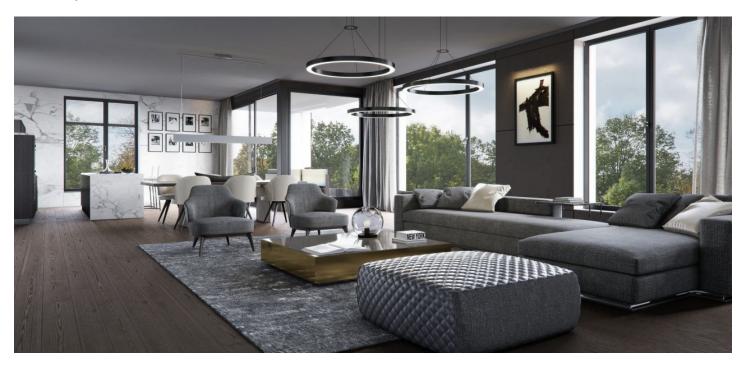

Occupying the entire 1st floor, the flat is dominated by a spacious living room with a kitchen, dining area and loggia access; it also offers 3 bedrooms with en-suite bathrooms, one of them also with another loggia, a hall, guest toilet and utility room/storage room.

Equipment to include air-conditioning, Bauwerk hardwood floors, Porcelaingres tiles, triple-glazed aluminum windows, aluminum shutters with electric control, Dornbracht, Hüppe or Laufen bathroom fixtures, underfloor heating, interior doors with internal hinges, security door, videophone. Benefitting from a layout with mostly only one apartment occupying each floor, the residence will provide maximum comfort and privacy. The purchase price of each unit includes a cellar and up to 3 garage parking spaces.