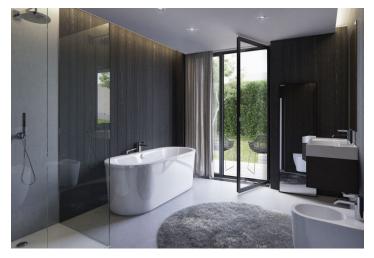

Occupying the entire 3rd floor, this flat is dominated by a spacious living room with a kitchen, dining area and access to the loggia; it also offers 4 bedrooms with en-suite bathrooms, a study, 2 halls, guest toilet, storage room and room for housework.

Equipment to include air-conditioning, Bauwerk hardwood floors, Porcelaingres tiles, triple-glazed aluminum windows, aluminum shutters with electric control, Dornbracht, Hüppe or Laufen bathroom fixtures, underfloor heating, interior doors with internal hinges, security door, videophone. Benefitting from the layout with mostly only one apartment occupying each floor, the residence will provide maximum comfort and privacy. The purchase price of each unit includes a cellar and up to 3 garage parking spaces.