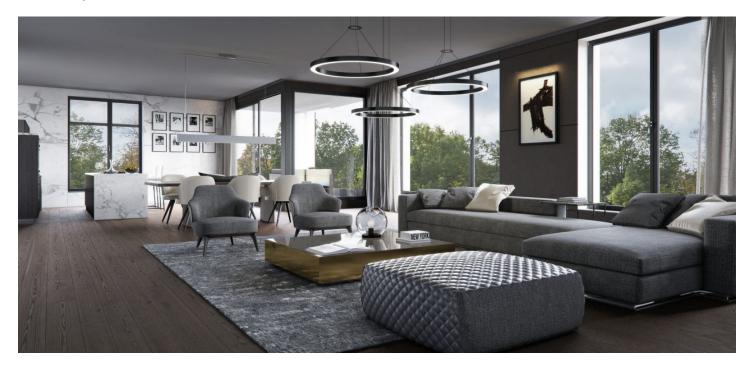

Occupying the entire 3rd floor, this flat is dominated by a spacious living room with a kitchen, dining area and access to the loggia; it also offers 4 bedrooms with en-suite bathrooms, a study, 2 halls, guest toilet, storage room and room for housework.

Equipment to include air-conditioning, Bauwerk hardwood floors, Porcelaingres tiles, triple-glazed aluminum windows, aluminum shutters with electric control, Dornbracht, Hüppe or Laufen bathroom fixtures, underfloor heating, interior doors with internal hinges, security door, videophone. Benefitting from the layout with mostly only one apartment occupying each floor, the residence will provide maximum comfort and privacy. The purchase price of each unit includes a cellar and up to 3 garage parking spaces.