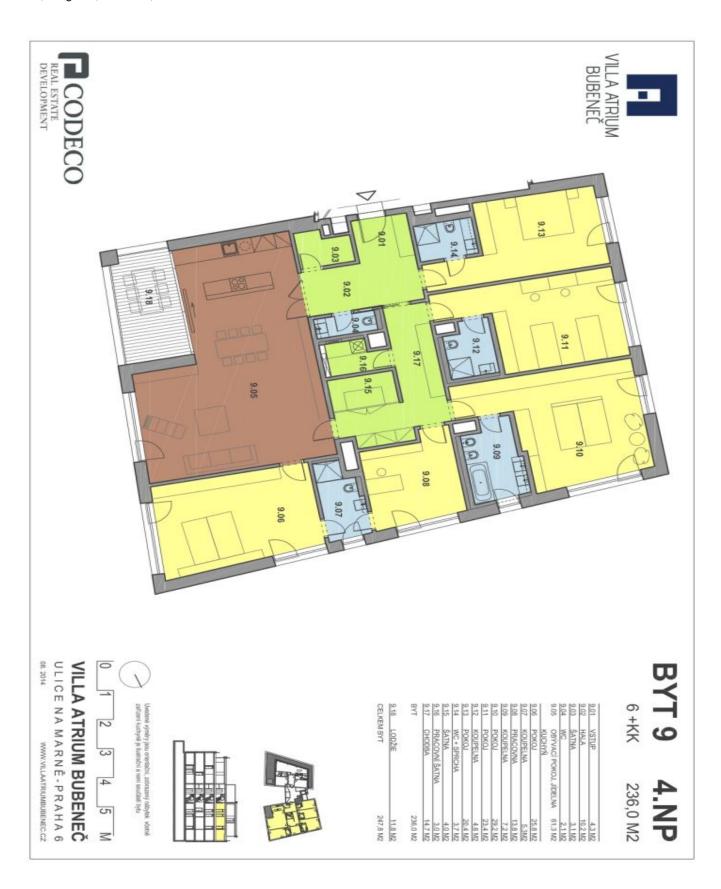

## **Apartment Five-bedroom (6+kk)**

236 m², Prague 6, Bubeneč, Na Marně

| Total area       | 248 m²  |
|------------------|---------|
| Floor area*      | 236 m²  |
| Loggia           | 12 m²   |
| Parking          | 1000000 |
| Garage           | Yes     |
| Cellar           | Yes     |
| PENB             | В       |
| Reference number | 19975   |

Occupying the entire 3rd floor, this flat is dominated by a spacious living room with a kitchen, dining area and access to the loggia; it also offers 4 bedrooms with en-suite bathrooms, a study, 2 halls, guest toilet, storage room and room for housework.

Interior 236 m², loggia 11.8 m², 2 garage parking spaces, basement.

August 2015 - Construction started