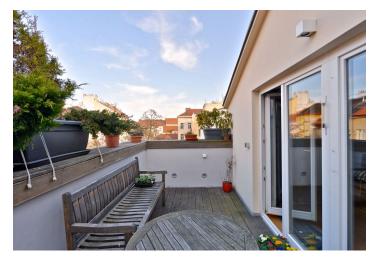

## **Apartment Two-bedroom (3+kk)**

90 m², Prague 3, Žižkov, Seifertova

| Total area       | 100 m²      |
|------------------|-------------|
| Floor area*      | 90 m²       |
| Terrace          | 10 m²       |
| Parking          | -           |
| Cellar           | -           |
| PENB             | G           |
| Reference number | 19925       |
| Available from   | Immediately |

## Rented

Furnished architect designed and fully refurbished 2-bedroom split-level attic flat with a 10 m² terrace situated on the fourth floor of a traditional building with no lift. Located in the vibrant Prague 3 neighborhood with quick connections to the city center, one tram stop to Hlavní nádraží metro station. Just a short walk to the Riegrovy sady park and Wenceslas Square.

Solid wood parquet floors, security entry door, built-in storage, gas boiler, dishwasher, microwave oven, TV, audio entry phone, attic storage, teak furniture on the terrace. Common building charges, water, WiFi Internet and monthly deposit for electricity and gas CZK 3500.