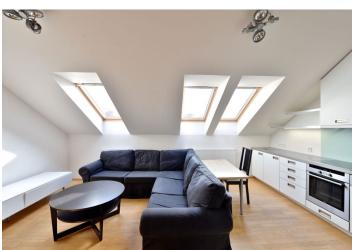

## Rented

Furnished architect designed and fully refurbished 2-bedroom split-level attic flat with a 10 m² terrace situated on the fourth floor of a traditional building with no lift. Located in the vibrant Prague 3 neighborhood with quick connections to the city center, one tram stop to Hlavní nádraží metro station. Just a short walk to the Riegrovy sady park and Wenceslas Square.

The lower level includes an air-conditioned living room with a design fireplace and a fully fitted open kitchen, master bedroom with French windows leading to the terrace, full bathroom, storage room, guest toilet, utility room, and entry hall. The upper level features a glass gallery and attic bedroom (or study) separated by a glass door.

Solid wood parquet floors, security entry door, built-in storage, gas boiler, dishwasher, microwave oven, TV, audio entry phone, attic storage, teak furniture on the terrace. Common building charges, water, WiFi Internet and monthly deposit for electricity and gas CZK 3500.