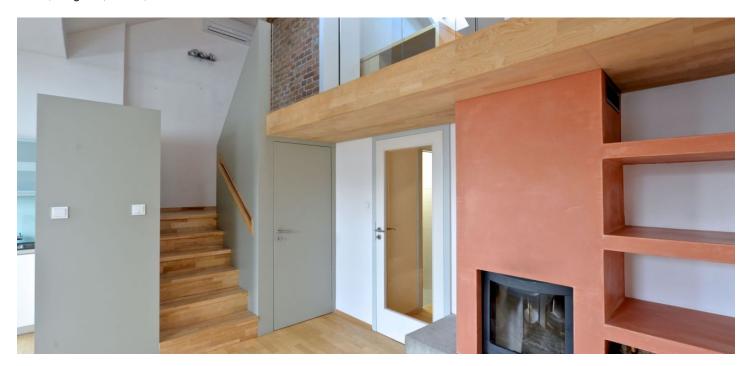

## Rented

Furnished architect designed and fully refurbished 2-bedroom split-level attic flat with a 10 m² terrace situated on the fourth floor of a traditional building with no lift. Located in the vibrant Prague 3 neighborhood with quick connections to the city center, one tram stop to Hlavní nádraží metro station. Just a short walk to the Riegrovy sady park and Wenceslas Square.

The lower level includes an air-conditioned living room with a design fireplace and a fully fitted open kitchen, master bedroom with French windows leading to the terrace, full bathroom, storage room, guest toilet, utility room, and entry hall. The upper level features a glass gallery and attic bedroom (or study) separated by a glass door.

Solid wood parquet floors, security entry door, built-in storage, gas boiler, dishwasher, microwave oven, TV, audio entry phone, attic storage, teak furniture on the terrace. Common building charges, water, WiFi Internet and monthly deposit for electricity and gas CZK 3500.