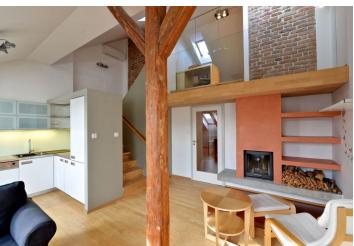

## Rented

Furnished architect designed and fully refurbished 2-bedroom split-level attic flat with a 10 m² terrace situated on the fourth floor of a traditional building with no lift. Located in the vibrant Prague 3 neighborhood with quick connections to the city center, one tram stop to Hlavní nádraží metro station. Just a short walk to the Riegrovy sady park and Wenceslas Square.

The lower level includes an air-conditioned living room with a design fireplace and a fully fitted open kitchen, master bedroom with French windows leading to the terrace, full bathroom, storage room, guest toilet, utility room, and entry hall. The upper level features a glass gallery and attic bedroom (or study) separated by a glass door.