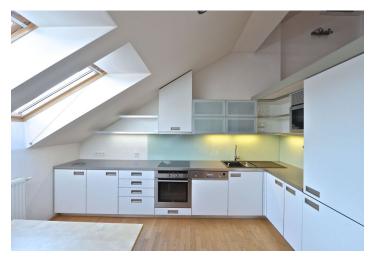

The lower level includes an air-conditioned living room with a design fireplace and a fully fitted open kitchen, master bedroom with French windows leading to the terrace, full bathroom, storage room, guest toilet, utility room, and entry hall. The upper level features a glass gallery and attic bedroom (or study) separated by a glass door.

Solid wood parquet floors, security entry door, built-in storage, gas boiler, dishwasher, microwave oven, TV, audio entry phone, attic storage, teak furniture on the terrace. Common building charges, water, WiFi Internet and monthly deposit for electricity and gas CZK 3500.