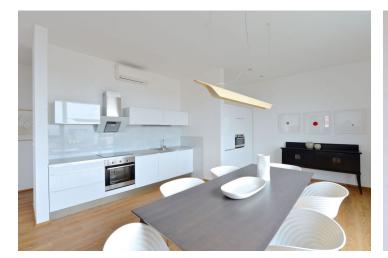

The interior includes a spacious living room with a fully fitted open plan kitchen and access to the terrace, a master bedroom with a full bathroom, two more separate bedrooms, a study accessible from the living room, a shower bathroom with a toilet, two walk-in closets, a storage room, and an open entry hall.