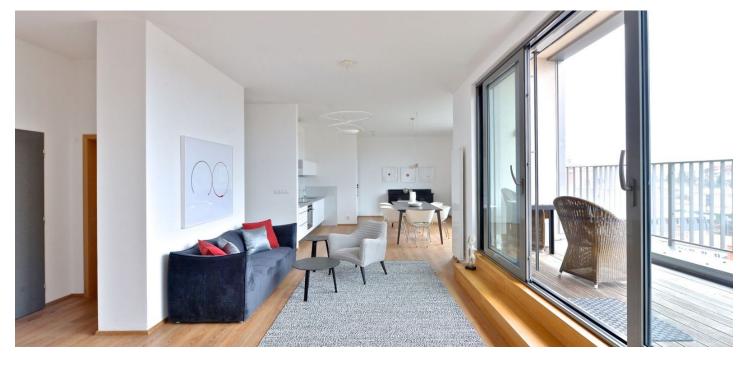

Benefiting from full air-conditioning and a 10 sq. m. terrace providing nice views, this comfortable fully furnished 3-bedroom 2-bathroom apartment is situated on the fourth floor of a newly completely refurbished building with a camera system. Located two short tram stops from the Kobylisy metro station, next to a tram stop, and a short walk from an outdoor swimming pool. Convenient to the Havránka nature reserve, Čimický háj and Velká Skála parks, the area also offers very good public amenities incl. stores, schools, kindergartens, theaters, banks, and restaurants.

The interior includes a spacious living room with a fully fitted open plan kitchen and access to the terrace, a master bedroom with a full bathroom, two more separate bedrooms, a study accessible from the living room, a shower bathroom with a toilet, two walk-in closets, a storage room, and an open entry hall.