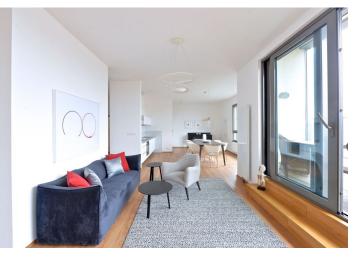

Benefiting from full air-conditioning and a 10 sq. m. terrace providing nice views, this comfortable fully furnished 3-bedroom 2-bathroom apartment is situated on the fourth floor of a newly completely refurbished building with a camera system. Located two short tram stops from the Kobylisy metro station, next to a tram stop, and a short walk from an outdoor swimming pool. Convenient to the Havránka nature reserve, Čimický háj and Velká Skála parks, the area also offers very good public amenities incl. stores, schools, kindergartens, theaters, banks, and restaurants.

The interior includes a spacious living room with a fully fitted open plan kitchen and access to the terrace, a master bedroom with a full bathroom, two more separate bedrooms, a study accessible from the living room, a shower bathroom with a toilet, two walk-in closets, a storage room, and an open entry hall.