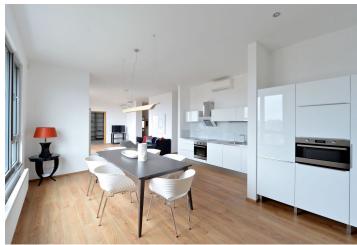

The interior includes a spacious living room with a fully fitted open plan kitchen and access to the terrace, a master bedroom with a full bathroom, two more separate bedrooms, a study accessible from the living room, a shower bathroom with a toilet, two walk-in closets, a storage room, and an open entry hall.