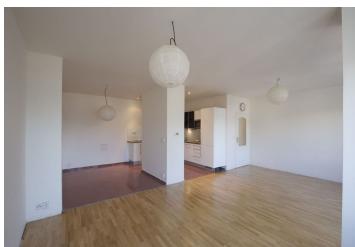

## Rented

Newly renovated one-bedroom flat offering views of the Havlíčkovy Sady Park, situated on the first floor of a completely renovated residential building with a lift. Located on the border of Vinohrady and Vršovice neighborhoods, in a quiet area in the immediate vicinity of the park, with quick connections to the city center.

The flat has one bedroom, living room with a fully fitted open kitchen, bathroom wiht tub and toilet, and entry hall.

Laminated and tile floors, security door, recessed lighting, blinds, gas boiler, dishwasher, microwave, audio entry phone. Easy parking on the street. Monthly deposit for common building charges and water CZK 1500. Gas and electricity will be transferred to the tenant. The photos are taken from a similar apartment. An option to rent a cellar for extra 500 CZK/month.