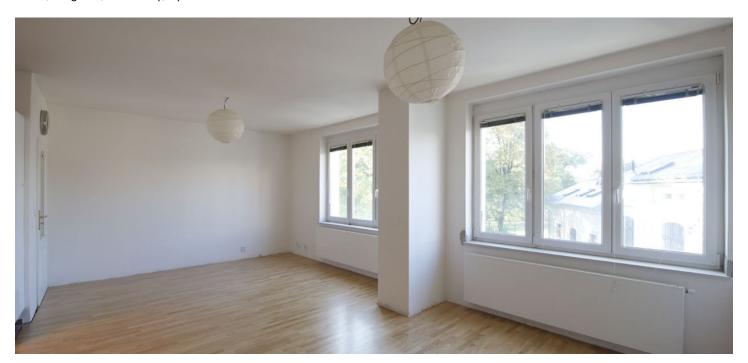

## Rented

Newly renovated one-bedroom flat offering views of the Havlíčkovy Sady Park, situated on the first floor of a completely renovated residential building with a lift. Located on the border of Vinohrady and Vršovice neighborhoods, in a quiet area in the immediate vicinity of the park, with quick connections to the city center.

The flat has one bedroom, living room with a fully fitted open kitchen, bathroom wiht tub and toilet, and entry hall.

Laminated and tile floors, security door, recessed lighting, blinds, gas boiler, dishwasher, microwave, audio entry phone. Easy parking on the street. Monthly deposit for common building charges and water CZK 1500. Gas and electricity will be transferred to the tenant. The photos are taken from a similar apartment. An option to rent a cellar for extra 500 CZK/month.