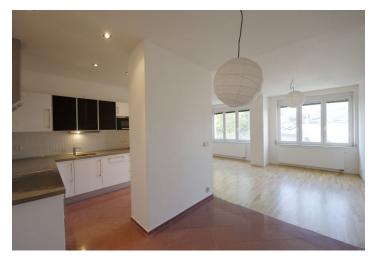

## Rented

Newly renovated one-bedroom flat offering views of the Havlíčkovy Sady Park, situated on the first floor of a completely renovated residential building with a lift. Located on the border of Vinohrady and Vršovice neighborhoods, in a quiet area in the immediate vicinity of the park, with quick connections to the city center.

The flat has one bedroom, living room with a fully fitted open kitchen, bathroom wiht tub and toilet, and entry hall.

Laminated and tile floors, security door, recessed lighting, blinds, gas boiler, dishwasher, microwave, audio entry phone. Easy parking on the street. Monthly deposit for common building charges and water CZK 1500. Gas and electricity will be transferred to the tenant. The photos are taken from a similar apartment. An option to rent a cellar for extra 500 CZK/month.