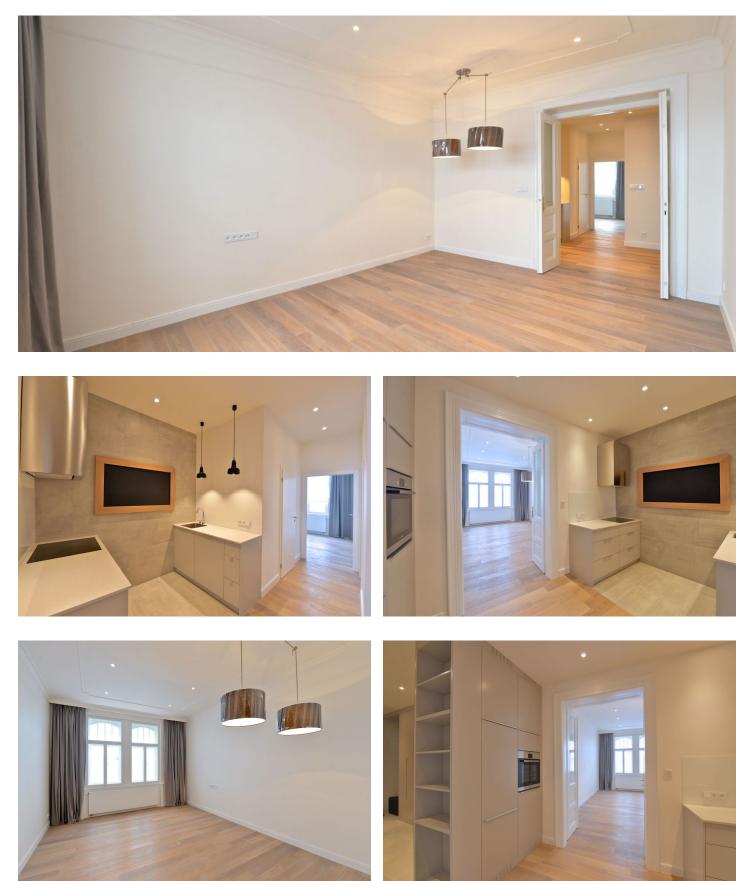

Boasting views of the Jiřího z Poděbrad Square and the unique modern Church Of The Most Sacred Heart Of Our Lord, this is an attractive newly fully renovated 2-bedroom 2-bathroom flat. Situated on the fourth floor of a completely refurbished Art-Nouveau building with a lift and preserved original features. Conveniently located in the popular Vinohrady residential area at Jiřího z Poděbrad Square with metro station and tram links, with full amenities within easy reach.

With high standard materials and finishes, the interior features living room with views of the Square, a fully fitted open kitchen, two bedrooms both with en-suite bathrooms (tub / walk-in shower), two toilets, walk-in closet, and entry hall.

New kitchen, high ceilings, stucco ornaments, large windows, solid wood parquet floors, tiles, security entry door, built-in wardrobes, gas boiler, washer/dryer, dishwasher. Common building charges and water CZK 1000/person/month. Gas and electricity will be transferred to the tenant. Unfurnished. Can be furnished at a higher rent. Available from November 2019.