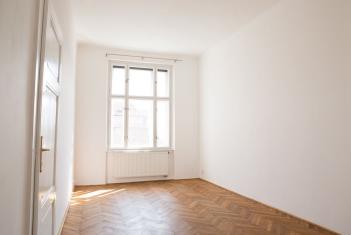

\* Area of the unit according to the Civil Code. The area consists of the sum total area of the entire unit bounded by perimeter walls.

Fully reconstructed unfurnished 2-bedroom flat on the third floor of a completely renovated building with a lift, in a quiet part of Holešovice, Prague 7, with lovely views of the adjacent park-like Řezáčovo Square. Located a short walk from Stromovka and Letná Parks, with full amenities in the area, a few minutes to Vltavská metro station and trams at Strossmayerovo Square (ten min. to the city center).

The interior features living room, a fully fitted eat-in kitchen, master bedroom, a walk-through bedroom, bathroom with tub, a separate toilet, storage room, and hall.

Preserved original details, high ceilings, solid wood floors, tiles, floor heating in the bathroom, security entry door, audio system throughout, light dimmers, gas boiler, dishwasher, audio entry phone. There is a shared green courtyard available for the tenants. Secure parking available 100 m from the building at an additional fee. Common building charges and water CZK 3000 per month. Gas and electricity will be transferred to the tenant. Unfurnished despite the photos.