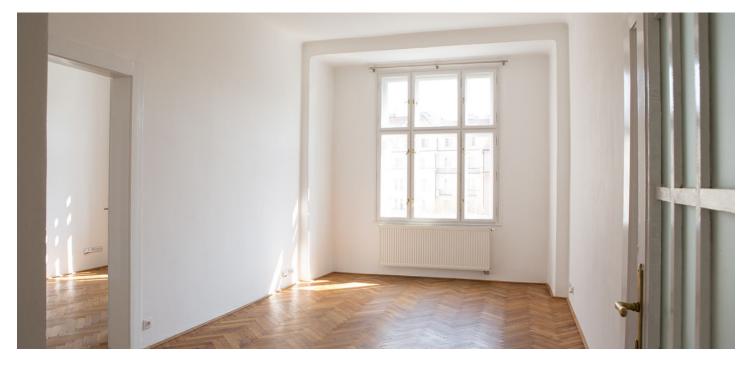

\* Area of the unit according to the Civil Code. The area consists of the sum total area of the entire unit bounded by perimeter walls.

Fully reconstructed unfurnished 2-bedroom flat on the third floor of a completely renovated building with a lift, in a quiet part of Holešovice, Prague 7, with lovely views of the adjacent park-like Řezáčovo Square. Located a short walk from Stromovka and Letná Parks, with full amenities in the area, a few minutes to Vltavská metro station and trams at Strossmayerovo Square (ten min. to the city center).

The interior features living room, a fully fitted eat-in kitchen, master bedroom, a walk-through bedroom, bathroom with tub, a separate toilet, storage room, and hall.

Preserved original details, high ceilings, solid wood floors, tiles, floor heating in the bathroom, security entry door, audio system throughout, light dimmers, gas boiler, dishwasher, audio entry phone. There is a shared green courtyard available for the tenants. Secure parking available 100 m from the building at an additional fee. Common building charges and water CZK 3000 per month. Gas and electricity will be transferred to the tenant. Unfurnished despite the photos.