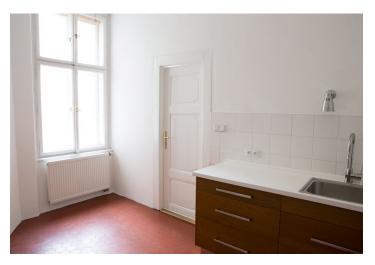

The interior features living room, a fully fitted eat-in kitchen, master bedroom, a walk-through bedroom, bathroom with tub, a separate toilet, storage room, and hall.

Preserved original details, high ceilings, solid wood floors, tiles, floor heating in the bathroom, security entry door, audio system throughout, light dimmers, gas boiler, dishwasher, audio entry phone. There is a shared green courtyard available for the tenants. Secure parking available 100 m from the building at an additional fee. Common building charges and water CZK 3000 per month. Gas and electricity will be transferred to the tenant. Unfurnished despite the photos.