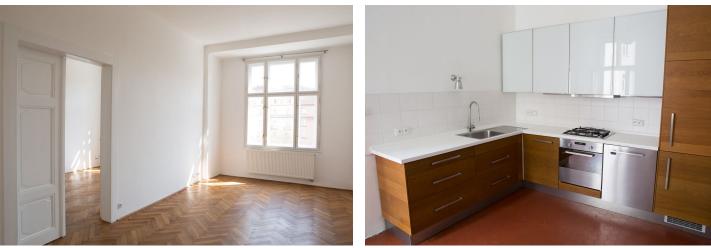

\* Area of the unit according to the Civil Code. The area consists of the sum total area of the entire unit bounded by perimeter walls.

Fully reconstructed unfurnished 2-bedroom flat on the third floor of a completely renovated building with a lift, in a quiet part of Holešovice, Prague 7, with lovely views of the adjacent park-like Řezáčovo Square. Located a short walk from Stromovka and Letná Parks, with full amenities in the area, a few minutes to Vltavská metro station and trams at Strossmayerovo Square (ten min. to the city center).

The interior features living room, a fully fitted eat-in kitchen, master bedroom, a walk-through bedroom, bathroom with tub, a separate toilet, storage room, and hall.

Preserved original details, high ceilings, solid wood floors, tiles, floor heating in the bathroom, security entry door, audio system throughout, light dimmers, gas boiler, dishwasher, audio entry phone. There is a shared green courtyard available for the tenants. Secure parking available 100 m from the building at an additional fee. Common building charges and water CZK 3000 per month. Gas and electricity will be transferred to the tenant. Unfurnished despite the photos.