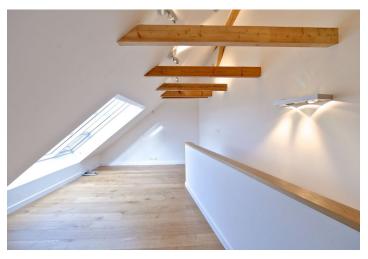

The lower level features a spacious living room with dining area and a fully fitted open kitchen, a walk-in closet, toilet, and entry hall. The upper floor includes an open bedroom with atelier windows and bathroom with tub and toilet. The downstairs French windows can be fully opened resembling a terrace. The flat is oriented towards a quiet courtyard.

High standard materials, air-conditioning, solid wood floors and staircase, tiles, floor heating, security entry door, French windows with narrow balconies, dishwasher, bidet showers, alarm that can be connected to a security agency. Courtyard parking can be arranged at an additional fee. Common building charges and utilities are billed separately.