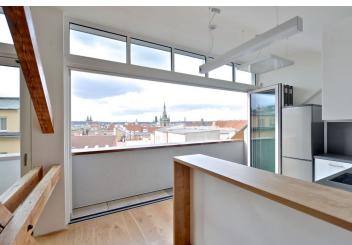

## Rented

Brand new attractive 1-bedroom split-level attic flat with beautiful views of the Prague Castle, Petřín Hill and the Old Town. Situated on the top fifth floor of a renovated Functionalist building with a lift, reception and parking. Well located in the very center of Prague just a minute walk from Wenceslas Square with immediate access to all three Prague metro lines.

The lower level features a spacious living room with dining area and a fully fitted open kitchen, a walk-in closet, toilet, and entry hall. The upper floor includes an open bedroom with atelier windows and bathroom with tub and toilet. The downstairs French windows can be fully opened resembling a terrace. The flat is oriented towards a quiet courtyard.