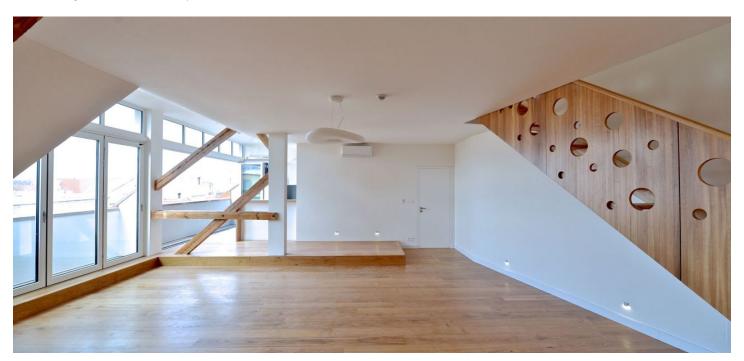

The lower level features a spacious living room with dining area and a fully fitted open kitchen, a walk-in closet, toilet, and entry hall. The upper floor includes an open bedroom with atelier windows and bathroom with tub and toilet. The downstairs French windows can be fully opened resembling a terrace. The flat is oriented towards a quiet courtyard.

High standard materials, air-conditioning, solid wood floors and staircase, tiles, floor heating, security entry door, French windows with narrow balconies, dishwasher, bidet showers, alarm that can be connected to a security agency. Courtyard parking can be arranged at an additional fee. Common building charges and utilities are billed separately.