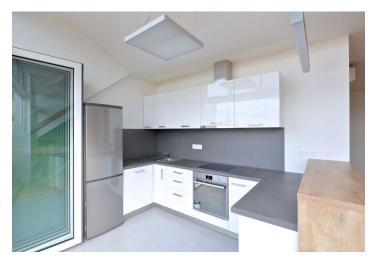

The lower level features a spacious living room with dining area and a fully fitted open kitchen, a walk-in closet, toilet, and entry hall. The upper floor includes an open bedroom with atelier windows and bathroom with tub and toilet. The downstairs French windows can be fully opened resembling a terrace. The flat is oriented towards a quiet courtyard.

High standard materials, air-conditioning, solid wood floors and staircase, tiles, floor heating, security entry door, French windows with narrow balconies, dishwasher, bidet showers, alarm that can be connected to a security agency. Courtyard parking can be arranged at an additional fee. Common building charges and utilities are billed separately.