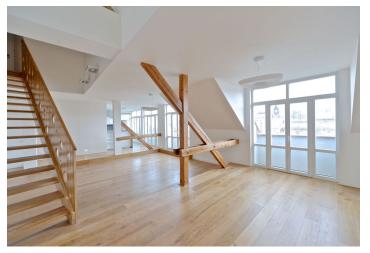

Brand new attractive 1-bedroom split-level attic flat with views of the Prague Castle and the Old Town on one side, and Vrchlického sady Park and the historic building of the Main Railway Station on the other. Situated on the top fifth floor of a renovated Functionalist building with a lift, reception and parking. Well located in the very center of Prague just a minute walk from Wenceslas Square with immediate access to all three Prague metro lines.

The lower level features a spacious living room with dining area and a fully fitted open kitchen, a walk-in closet, toilet, and entry hall. The upper floor includes one bedroom with atelier windows, a walk-in closet, and bathroom with tub and toilet.

High standard materials, air-conditioning, solid wood floors and staircase, tiles, floor heating, security entry door, French windows with narrow balconies, dishwasher, bidet showers, alarm that can be connected to a security agency. Courtyard parking can be arranged at an additional fee. Common building charges and utilities are billed separately.