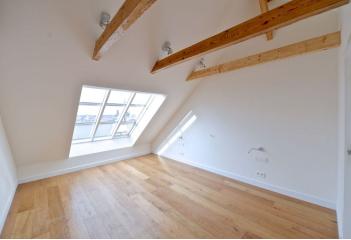

Brand new attractive 1-bedroom split-level attic flat with views of the Prague Castle and the Old Town on one side, and Vrchlického sady Park and the historic building of the Main Railway Station on the other. Situated on the top fifth floor of a renovated Functionalist building with a lift, reception and parking. Well located in the very center of Prague just a minute walk from Wenceslas Square with immediate access to all three Prague metro lines.

The lower level features a spacious living room with dining area and a fully fitted open kitchen, a walk-in closet, toilet, and entry hall. The upper floor includes one bedroom with atelier windows, a walk-in closet, and bathroom with tub and toilet.

High standard materials, air-conditioning, solid wood floors and staircase, tiles, floor heating, security entry door, French windows with narrow balconies, dishwasher, bidet showers, alarm that can be connected to a security agency. Courtyard parking can be arranged at an additional fee. Common building charges and utilities are billed separately.