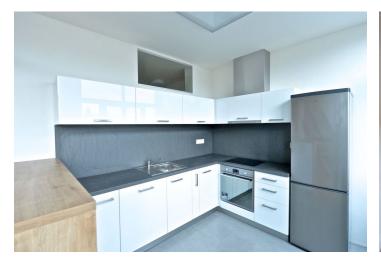

The lower level features a spacious living room with dining area and a fully fitted open kitchen, a walk-in closet, toilet, and entry hall. The upper floor includes one bedroom with atelier windows, a walk-in closet, and bathroom with tub and toilet.