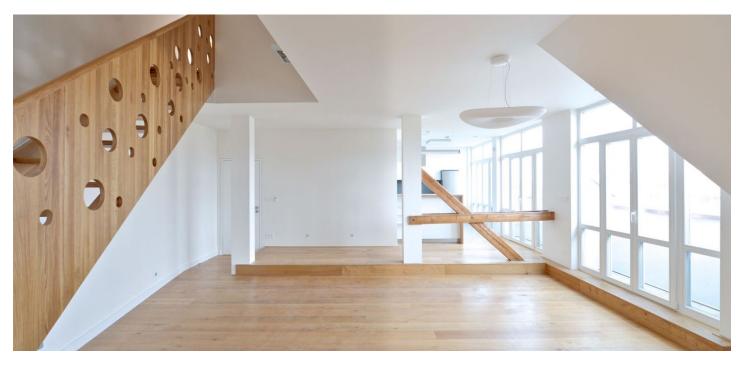

Brand new attractive 1-bedroom split-level attic flat with views of the Prague Castle and the Old Town on one side, and Vrchlického sady Park and the historic building of the Main Railway Station on the other. Situated on the top fifth floor of a renovated Functionalist building with a lift, reception and parking. Well located in the very center of Prague just a minute walk from Wenceslas Square with immediate access to all three Prague metro lines.

The lower level features a spacious living room with dining area and a fully fitted open kitchen, a walk-in closet, toilet, and entry hall. The upper floor includes one bedroom with atelier windows, a walk-in closet, and bathroom with tub and toilet.

High standard materials, air-conditioning, solid wood floors and staircase, tiles, floor heating, security entry door, French windows with narrow balconies, dishwasher, bidet showers, alarm that can be connected to a security agency. Courtyard parking can be arranged at an additional fee. Common building charges and utilities are billed separately.