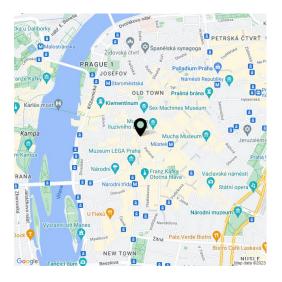

\* Area of the unit according to the Civil Code. The area consists of the sum total area of the entire unit bounded by perimeter walls.

Sold

Charming apartment with a courtyard terrace and lots of preserved original features on the 1st floor of a classic Prague downtown residential building without a lift. Ideally situated in the heart of romantic Old Town, close to both Wenceslas Square and Old Town Square, just a short walk to the central metro station Můstek.

Prestigious address in the heart of Prague, surrounded by cafes, restaurants and galleries, only a stone's throw away from the new Quadrio / MY shopping centers on Spálená Street.

Interior 66 m², terrace 10 m².