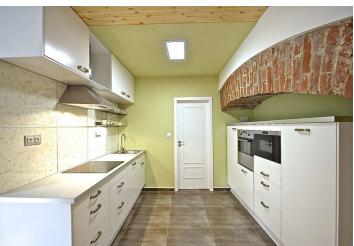

This peaceful **apartment** has an open entry hall, fully fitted contemporary kitchen and dining area, walk through living room, bedroom with access to the terrace, bathroom with sink and toilet, and a guest toilet with sink and utility area. The purchase price also includes **2 storage rooms**, one on the same floor and the other on the ground floor of the building. The **terrace** is shared with the opposite housing unit, currently used as an office.

The apartment is equipped with original wood floors in the hall and kitchen, a sturdy hardwood floor in the living room and bedroom, tiles, 30 interior doors, Viessmann gas boiler, audio entry phone. The renovation in 2012 kept the original vaulted arch in the kitchen and bathroom and partially decorated original wood beams in the hall and toilet. All equipment and furniture is included in the purchase price.