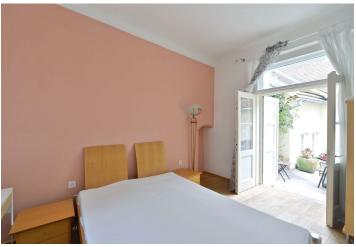

This peaceful **apartment** has an open entry hall, fully fitted contemporary kitchen and dining area, walk through living room, bedroom with access to the terrace, bathroom with sink and toilet, and a guest toilet with sink and utility area. The purchase price also includes **2 storage rooms**, one on the same floor and the other on the ground floor of the building. The **terrace** is shared with the opposite housing unit, currently used as an office.

The apartment is equipped with original wood floors in the hall and kitchen, a sturdy hardwood floor in the living room and bedroom, tiles, 30 interior doors, Viessmann gas boiler, audio entry phone. The renovation in 2012 kept the original vaulted arch in the kitchen and bathroom and partially decorated original wood beams in the hall and toilet. All equipment and furniture is included in the purchase price.