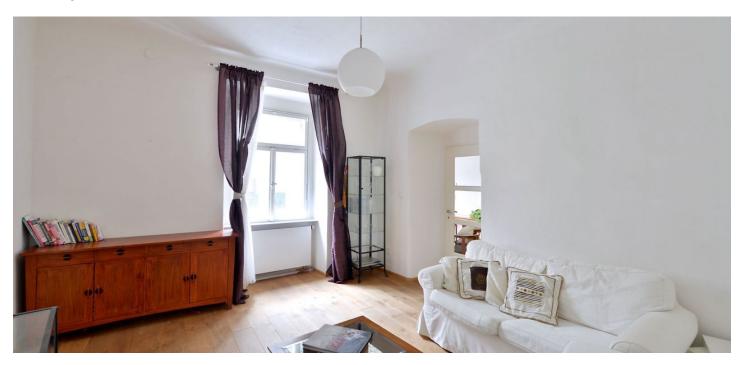

This peaceful **apartment** has an open entry hall, fully fitted contemporary kitchen and dining area, walk through living room, bedroom with access to the terrace, bathroom with sink and toilet, and a guest toilet with sink and utility area. The purchase price also includes **2 storage rooms**, one on the same floor and the other on the ground floor of the building. The **terrace** is shared with the opposite housing unit, currently used as an office.

The apartment is equipped with original wood floors in the hall and kitchen, a sturdy hardwood floor in the living room and bedroom, tiles, 30 interior doors, Viessmann gas boiler, audio entry phone. The renovation in 2012 kept the original vaulted arch in the kitchen and bathroom and partially decorated original wood beams in the hall and toilet. All equipment and furniture is included in the purchase price.