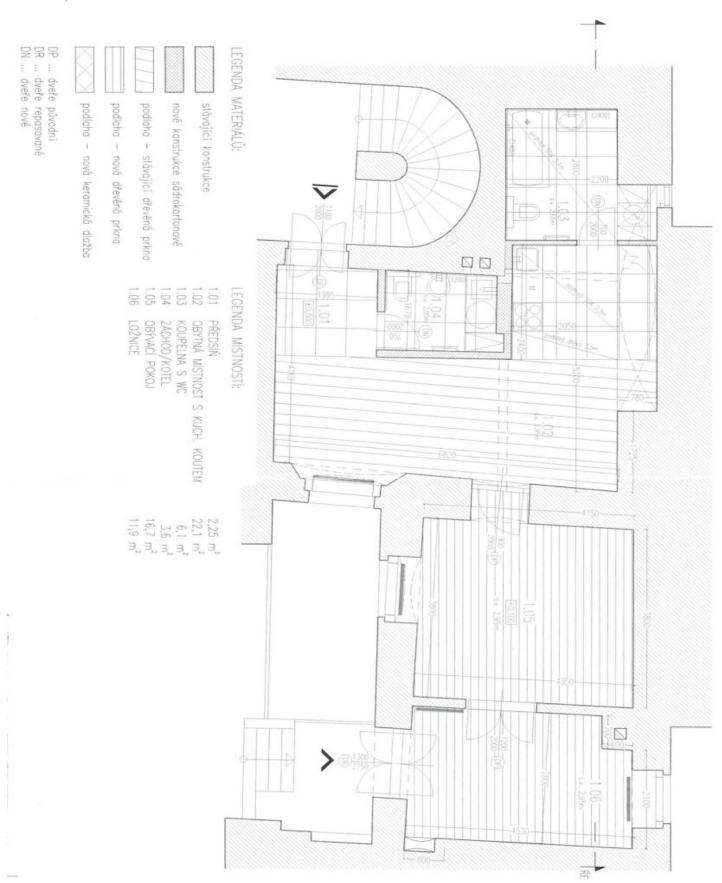

This peaceful **apartment** has an open entry hall, fully fitted contemporary kitchen and dining area, walk through living room, bedroom with access to the terrace, bathroom with sink and toilet, and a guest toilet with sink and utility area. The purchase price also includes **2 storage rooms**, one on the same floor and the other on the ground floor of the building. The **terrace** is shared with the opposite housing unit, currently used as an office.