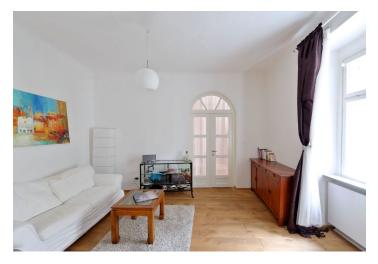

This peaceful **apartment** has an open entry hall, fully fitted contemporary kitchen and dining area, walk through living room, bedroom with access to the terrace, bathroom with sink and toilet, and a guest toilet with sink and utility area. The purchase price also includes **2 storage rooms**, one on the same floor and the other on the ground floor of the building. The **terrace** is shared with the opposite housing unit, currently used as an office.

The apartment is equipped with original wood floors in the hall and kitchen, a sturdy hardwood floor in the living room and bedroom, tiles, 30 interior doors, Viessmann gas boiler, audio entry phone. The renovation in 2012 kept the original vaulted arch in the kitchen and bathroom and partially decorated original wood beams in the hall and toilet. All equipment and furniture is included in the purchase price.