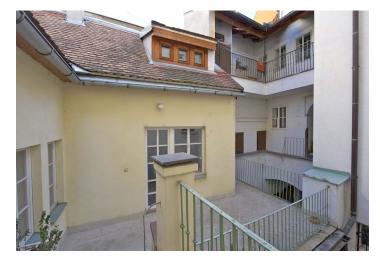

This peaceful **apartment** has an open entry hall, fully fitted contemporary kitchen and dining area, walk through living room, bedroom with access to the terrace, bathroom with sink and toilet, and a guest toilet with sink and utility area. The purchase price also includes **2 storage rooms**, one on the same floor and the other on the ground floor of the building. The **terrace** is shared with the opposite housing unit, currently used as an office.