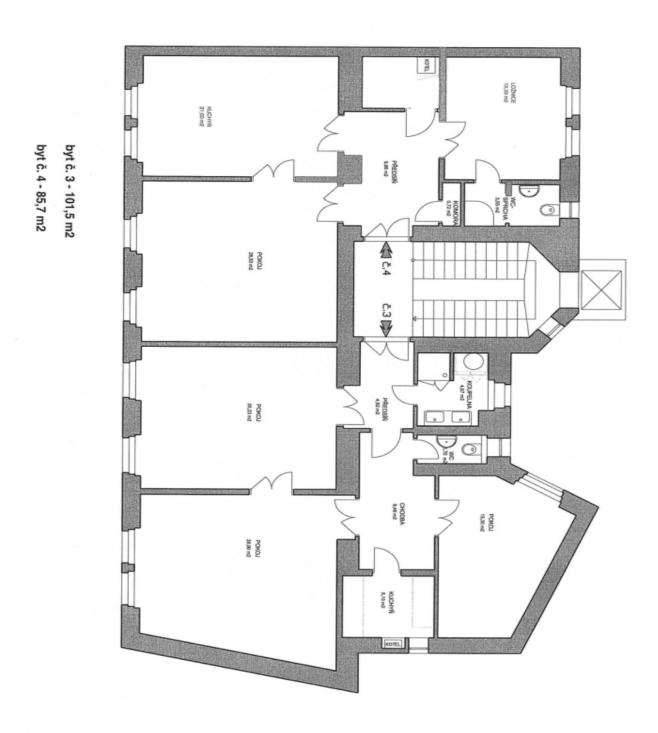

## **Apartment Two-bedroom (3+1)**

101.5 m², Prague 1, Nové Město, Truhlářská

| Total area       | 102 m²                                                             |
|------------------|--------------------------------------------------------------------|
| Parking          | -                                                                  |
| Cellar           | -                                                                  |
| Service price    | Deposit for common building charges and utilities CZK 6,500/month. |
| PENB             | D                                                                  |
| Reference number | 19768                                                              |
| Available from   | Immediately                                                        |

The apartment has a fully fitted kitchen, a living room, two bedrooms, a shower bathroom with a window, a separate toilet, and an entry hall.

Preserved original features, high ceilings, large windows, hardwood parquet floors throughout, tiles in the bathroom and toilet, interior double doors, security entry door, gas heating system and boiler, washer combined with a dryer. Fully furnished kitchen with all utensils, dishwasher, fridge, freezer, stove, oven, microwave, toaster, kettle and Nespresso machine. TV with SAT reception, Wi-Fi Internet.