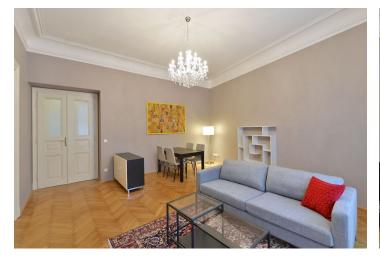

#### €1478 I CZK 36 900

Fully refurbished furnished apartment located on the 1st floor of a classic late 19th century building, superbly renovated with attention to detail and retrofitted with an elevator. Offering modern living standards, high-quality finishings, and a lively central location, the unit is located on a quiet street mere steps from Republic Square, within walking distance of Old Town as well as Wenceslas Square. The surroundings offer many restaurants, cafes, clubs, and cultural venues. Shopping centers with supermarkets, medical services, or even a swimming pool are nearby. Excellent connections are provided by tram stops located just a few meters away, and the Florenc subway transfer station or the Náměstí Republiky station are also within easy walking distance.

The apartment has a fully fitted kitchen, a living room, two bedrooms, a shower bathroom with a window, a separate toilet, and an entry hall.

Preserved original features, high ceilings, large windows, hardwood parquet floors throughout, tiles in the bathroom and toilet, interior double doors, security entry door, gas heating system and boiler, washer combined with a dryer. Fully furnished kitchen with all utensils, dishwasher, fridge, freezer, stove, oven, microwave, toaster, kettle and Nespresso machine. TV with SAT reception, Wi-Fi Internet.