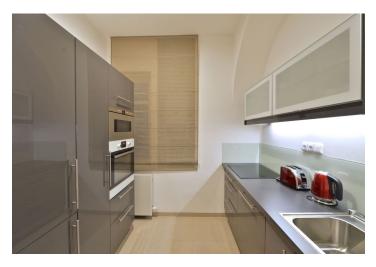

The apartment has a fully fitted kitchen, a living room, two bedrooms, a shower bathroom with a window, a separate toilet, and an entry hall.

Preserved original features, high ceilings, large windows, hardwood parquet floors throughout, tiles in the bathroom and toilet, interior double doors, security entry door, gas heating system and boiler, washer combined with a dryer. Fully furnished kitchen with all utensils, dishwasher, fridge, freezer, stove, oven, microwave, toaster, kettle and Nespresso machine. TV with SAT reception, Wi-Fi Internet.