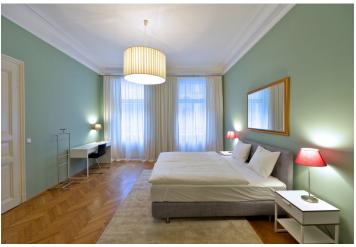

#### €1478 I CZK 36 900

Fully refurbished furnished apartment located on the 1st floor of a classic late 19th century building, superbly renovated with attention to detail and retrofitted with an elevator. Offering modern living standards, high-quality finishings, and a lively central location, the unit is located on a quiet street mere steps from Republic Square, within walking distance of Old Town as well as Wenceslas Square. The surroundings offer many restaurants, cafes, clubs, and cultural venues. Shopping centers with supermarkets, medical services, or even a swimming pool are nearby. Excellent connections are provided by tram stops located just a few meters away, and the Florenc subway transfer station or the Náměstí Republiky station are also within easy walking distance.

The apartment has a fully fitted kitchen, a living room, two bedrooms, a shower bathroom with a window, a separate toilet, and an entry hall.

Preserved original features, high ceilings, large windows, hardwood parquet floors throughout, tiles in the bathroom and toilet, interior double doors, security entry door, gas heating system and boiler, washer combined with a dryer. Fully furnished kitchen with all utensils, dishwasher, fridge, freezer, stove, oven, microwave, toaster, kettle and Nespresso machine. TV with SAT reception, Wi-Fi Internet.