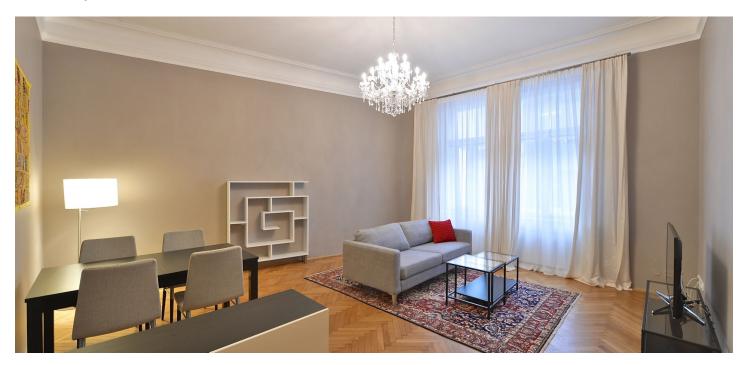

#### €1478 I CZK 36 900

Fully refurbished furnished apartment located on the 1st floor of a classic late 19th century building, superbly renovated with attention to detail and retrofitted with an elevator. Offering modern living standards, high-quality finishings, and a lively central location, the unit is located on a quiet street mere steps from Republic Square, within walking distance of Old Town as well as Wenceslas Square. The surroundings offer many restaurants, cafes, clubs, and cultural venues. Shopping centers with supermarkets, medical services, or even a swimming pool are nearby. Excellent connections are provided by tram stops located just a few meters away, and the Florenc subway transfer station or the Náměstí Republiky station are also within easy walking distance.

The apartment has a fully fitted kitchen, a living room, two bedrooms, a shower bathroom with a window, a separate toilet, and an entry hall.

Preserved original features, high ceilings, large windows, hardwood parquet floors throughout, tiles in the bathroom and toilet, interior double doors, security entry door, gas heating system and boiler, washer combined with a dryer. Fully furnished kitchen with all utensils, dishwasher, fridge, freezer, stove, oven, microwave, toaster, kettle and Nespresso machine. TV with SAT reception, Wi-Fi Internet.