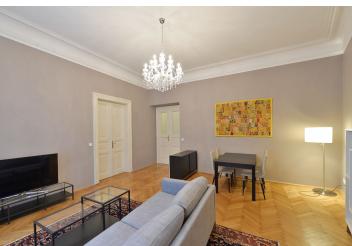

#### €1478 I CZK 36 900

Fully refurbished furnished apartment located on the 1st floor of a classic late 19th century building, superbly renovated with attention to detail and retrofitted with an elevator. Offering modern living standards, high-quality finishings, and a lively central location, the unit is located on a quiet street mere steps from Republic Square, within walking distance of Old Town as well as Wenceslas Square. The surroundings offer many restaurants, cafes, clubs, and cultural venues. Shopping centers with supermarkets, medical services, or even a swimming pool are nearby. Excellent connections are provided by tram stops located just a few meters away, and the Florenc subway transfer station or the Náměstí Republiky station are also within easy walking distance.

The apartment has a fully fitted kitchen, a living room, two bedrooms, a shower bathroom with a window, a separate toilet, and an entry hall.

Preserved original features, high ceilings, large windows, hardwood parquet floors throughout, tiles in the bathroom and toilet, interior double doors, security entry door, gas heating system and boiler, washer combined with a dryer. Fully furnished kitchen with all utensils, dishwasher, fridge, freezer, stove, oven, microwave, toaster, kettle and Nespresso machine. TV with SAT reception, Wi-Fi Internet.