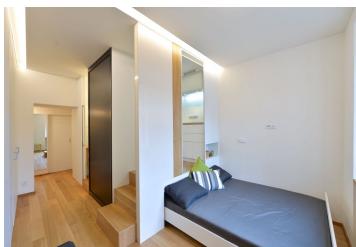

The interior features living area with a study corner and a pull out bed, a fully fitted kitchenette, shower bathroom, a separate toilet, and a hall with built-in wardrobes.

Wood floors, large window, lots of custom made built-in storage, security entry door, Siemens appliances (incl. a washer/dryer, fridge, dishwasher, induction cooktop and oven), electric heating, magnetic board, audio entry phone, 10 m² basement storage unit. Common building charges and utilities CZK 1000 per month. Electricity is billed separately (transfer to the tenant). Ideal for a single person.