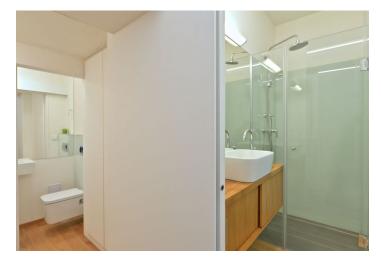

The interior features living area with a study corner and a pull out bed, a fully fitted kitchenette, shower bathroom, a separate toilet, and a hall with built-in wardrobes.

Wood floors, large window, lots of custom made built-in storage, security entry door, Siemens appliances (incl. a washer/dryer, fridge, dishwasher, induction cooktop and oven), electric heating, magnetic board, audio entry phone, 10 m² basement storage unit. Common building charges and utilities CZK 1000 per month. Electricity is billed separately (transfer to the tenant). Ideal for a single person.