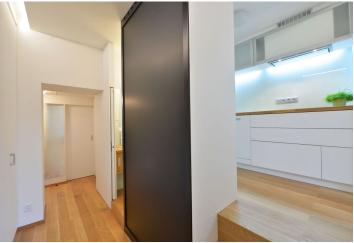

## Rented

Architect designed, fully furnished cozy studio apartment that underwent a complete reconstruction, situated on the upper ground floor in a traditional residential building with a shared back yard. Located in the dynamically developing Holešovice district, one of the commercial centers of Prague, just one tram stop from Nádraží Holešovice metro station (line C).

The interior features living area with a study corner and a pull out bed, a fully fitted kitchenette, shower bathroom, a separate toilet, and a hall with built-in wardrobes.

Wood floors, large window, lots of custom made built-in storage, security entry door, Siemens appliances (incl. a washer/dryer, fridge, dishwasher, induction cooktop and oven), electric heating, magnetic board, audio entry phone, 10 m² basement storage unit. Common building charges and utilities CZK 1000 per month. Electricity is billed separately (transfer to the tenant). Ideal for a single person.