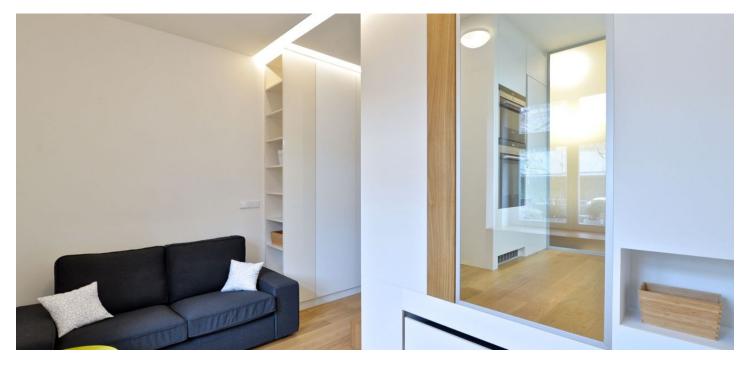

## Rented

Architect designed, fully furnished cozy studio apartment that underwent a complete reconstruction, situated on the upper ground floor in a traditional residential building with a shared back yard. Located in the dynamically developing Holešovice district, one of the commercial centers of Prague, just one tram stop from Nádraží Holešovice metro station (line C).

The interior features living area with a study corner and a pull out bed, a fully fitted kitchenette, shower bathroom, a separate toilet, and a hall with built-in wardrobes.

Wood floors, large window, lots of custom made built-in storage, security entry door, Siemens appliances (incl. a washer/dryer, fridge, dishwasher, induction cooktop and oven), electric heating, magnetic board, audio entry phone, 10 m² basement storage unit. Common building charges and utilities CZK 1000 per month. Electricity is billed separately (transfer to the tenant). Ideal for a single person.