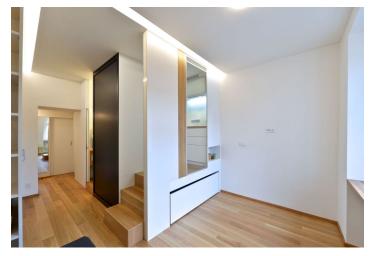

## Rented

Architect designed, fully furnished cozy studio apartment that underwent a complete reconstruction, situated on the upper ground floor in a traditional residential building with a shared back yard. Located in the dynamically developing Holešovice district, one of the commercial centers of Prague, just one tram stop from Nádraží Holešovice metro station (line C).

The interior features living area with a study corner and a pull out bed, a fully fitted kitchenette, shower bathroom, a separate toilet, and a hall with built-in wardrobes.

Wood floors, large window, lots of custom made built-in storage, security entry door, Siemens appliances (incl. a washer/dryer, fridge, dishwasher, induction cooktop and oven), electric heating, magnetic board, audio entry phone, 10 m² basement storage unit. Common building charges and utilities CZK 1000 per month. Electricity is billed separately (transfer to the tenant). Ideal for a single person.