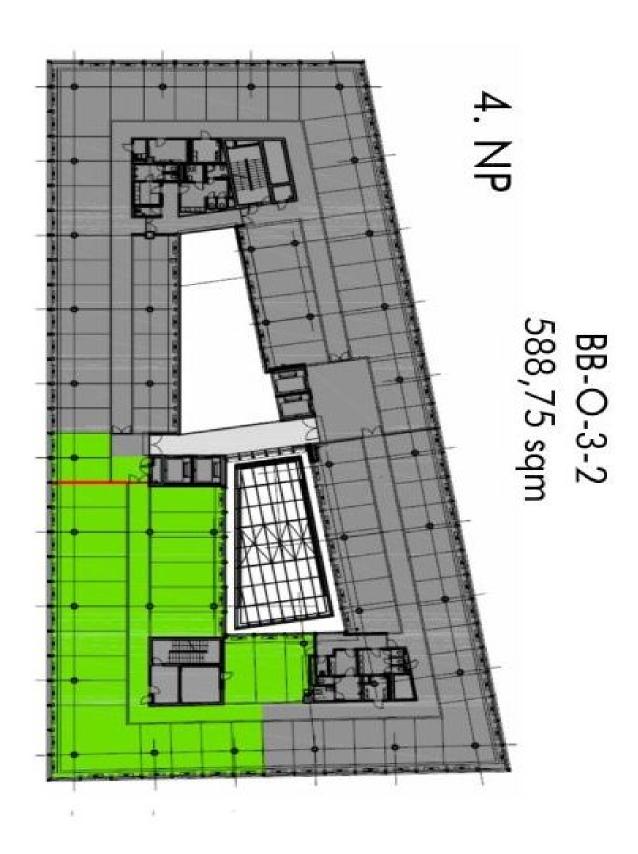

## Office space

Prague 4, Michle, Vyskočilova

Service price 139 CZK monthly per m²

Available area 782 m²

Parking EUR 125 / ps / month

**PENB** D

Reference number 19738