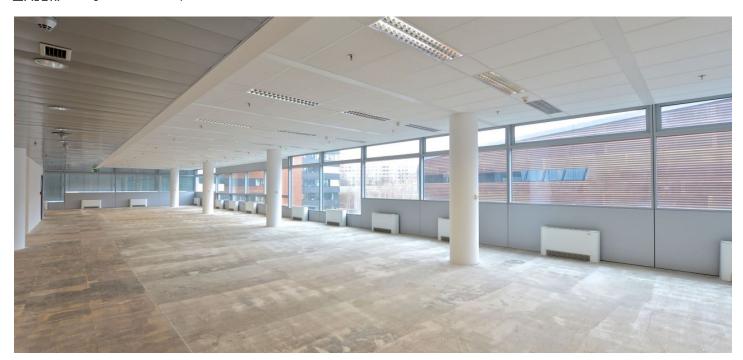

## Office space

Prague 4, Michle, Vyskočilova

Service price 139 CZK monthly per m²

Available area 782 m²

Parking EUR 125 / ps / month

**PENB** D

Reference number 19738

### Rented

The modern office building, originating from the workshop of the architectural studio Aulík Fišer, offers the rental of quality Class A office space in Prague 4. These can be used as an open plan, separate office units or a combination of both options together. The building, completed in 2005, also offers all tenants a roof terrace accessible with excellent views of Prague. BREEAM certification at the Very Good level.