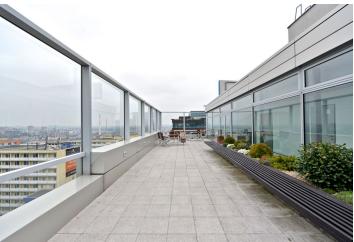

### Rented

The modern office building, originating from the workshop of the architectural studio Aulík Fišer, offers the rental of quality Class A office space in Prague 4. These can be used as an open plan, separate office units or a combination of both options together. The building, completed in 2005, also offers all tenants a roof terrace accessible with excellent views of Prague. BREEAM certification at the Very Good level.

### **Features and Services:**

Representative reception
CCTV and electronic security system
24/7 security service and access
Access card system
Modern elevators
Extensive Canteen

Café, restaurant, coffee shop and fitness center within BB Centrum Roof terrace accessible to all tenants