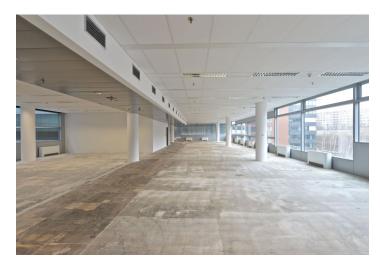

## Office space

Prague 4, Michle, Vyskočilova

Service price 139 CZK monthly per m²

Available area 782 m²

Parking EUR 125 / ps / month

**PENB** D

Reference number 19738

### Rented

The modern office building, originating from the workshop of the architectural studio Aulík Fišer, offers the rental of quality Class A office space in Prague 4. These can be used as an open plan, separate office units or a combination of both options together. The building, completed in 2005, also offers all tenants a roof terrace accessible with excellent views of Prague. BREEAM certification at the Very Good level.