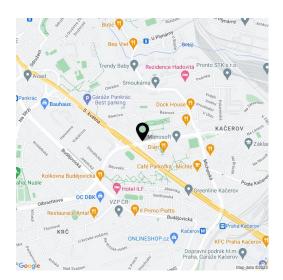

#### Location:

BB Centrum is situated in the location of Prague 4, one of the city's most developing business areas. This location is very easy accessible by public transportation. The Metro Station Budějovická, which runs on line C is linked by a complimentary shuttle bus service and is within 5 minutes walking distance from the building. There is also a bus station located directly in front of the building and it takes only one bus stop to reach the Budějovická metro station. The other advantage is the immediate connection to Prague's thoroughfare and also to the D1 Highway going in the direction of Brno, Budapest and Vienna. BB Centrum features its own fitness center, coffee shops, restaurants, a post office and a shopping center; a kindergarten is also currently being constructed, and a park is also in the making - all this and more makes BB Centrum one of the best business developments in Prague.