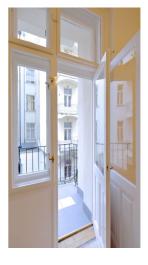

area consists of the sum total area of the entire unit bounded by perimeter walls.

Attractive completely newly renovated 2-bedroom flat with a balcony and preserved original details, situated on the second floor of a completely refurbished Art Nouveau building with no lift. Centrally located just steps from the luxurious Pařížská street and the Vltava riverbank, and minutes from the Old Town Square.

The flat includes living room and one bedroom, interconnected and both with views of the church U Svatého ducha, and one more bedroom facing the courtyard. There is a fully fitted eat-in kitchen with a pantry and a balcony facing the courtyard, bathroom with tub, toilet with bidet shower, walk-in closet and a large central entry hall.

Original solid wood parquet floors, high ceilings with stucco detailing, large windows, washer, dishwasher, gas boiler, satellite connection, alarm, audio entry phone. Garage parking possible at the Intercontinental Hotel near by. Deposit for common building charges and water CZK 1000/month for two persons. Gas and electricity will be transferred to the tenant.