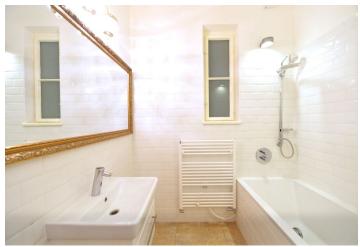

The flat includes living room and one bedroom, interconnected and both with views of the church U Svatého ducha, and one more bedroom facing the courtyard. There is a fully fitted eat-in kitchen with a pantry and a balcony facing the courtyard, bathroom with tub, toilet with bidet shower, walk-in closet and a large central entry hall.