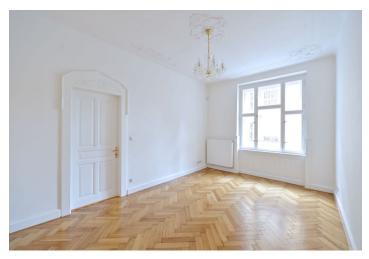

The flat includes living room and one bedroom, interconnected and both with views of the church U Svatého ducha, and one more bedroom facing the courtyard. There is a fully fitted eat-in kitchen with a pantry and a balcony facing the courtyard, bathroom with tub, toilet with bidet shower, walk-in closet and a large central entry hall.

Original solid wood parquet floors, high ceilings with stucco detailing, large windows, washer, dishwasher, gas boiler, satellite connection, alarm, audio entry phone. Garage parking possible at the Intercontinental Hotel near by. Deposit for common building charges and water CZK 1000/month for two persons. Gas and electricity will be transferred to the tenant.