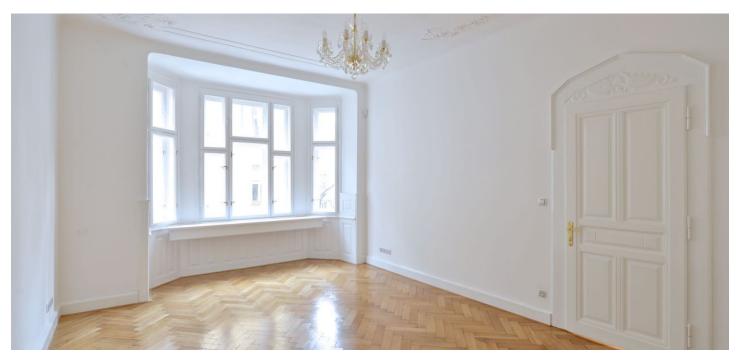

area consists of the sum total area of the entire unit bounded by perimeter walls.

Attractive completely newly renovated 2-bedroom flat with a balcony and preserved original details, situated on the second floor of a completely refurbished Art Nouveau building with no lift. Centrally located just steps from the luxurious Pařížská street and the Vltava riverbank, and minutes from the Old Town Square.

The flat includes living room and one bedroom, interconnected and both with views of the church U Svatého ducha, and one more bedroom facing the courtyard. There is a fully fitted eat-in kitchen with a pantry and a balcony facing the courtyard, bathroom with tub, toilet with bidet shower, walk-in closet and a large central entry hall.

Original solid wood parquet floors, high ceilings with stucco detailing, large windows, washer, dishwasher, gas boiler, satellite connection, alarm, audio entry phone. Garage parking possible at the Intercontinental Hotel near by. Deposit for common building charges and water CZK 1000/month for two persons. Gas and electricity will be transferred to the tenant.