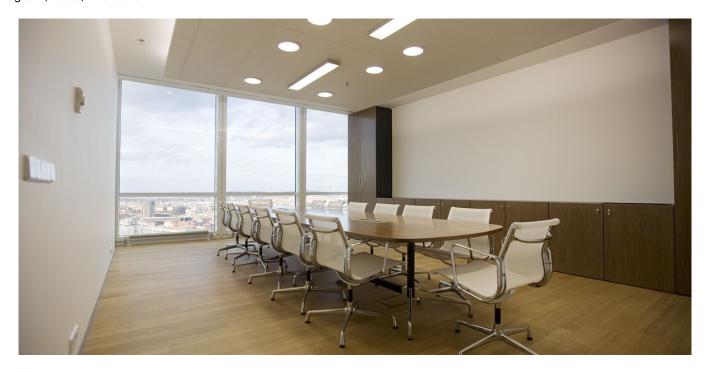

### € 15.50 - 23.00 / m<sup>2</sup> | CZK 388 - 575 / m<sup>2</sup>

Office space for lease on the 4th floor in an administrative building in Prague 4. The building with its 109 metres is one of the tallest buildings in the Czech Republic, and is one of the dominants of Prague's skyline. The author of the project is the important American architect Richard Meier. The building has also received BREEAM certification at the Very Good level.

A class office space, flexible layout (open space and partitioned offices)

Fully air-conditioned

Sprinklers

Luxury restaurant and conference rooms on the top floor of the building Canteen and coffee shop for employees