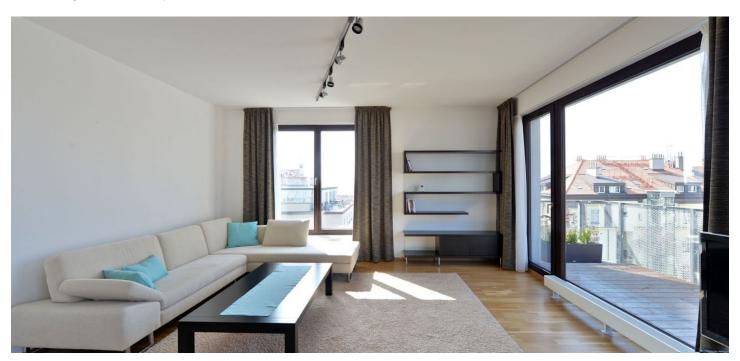

## Rented

Bright, partly furnished air-conditioned 2-bedroom 2-bathroom apartment with a 15 sq. m. terrace on the fifth floor of a modern residential project with a 24/7 reception, security, landscaped courtyard, and underground parking. Set in a green part of the Vinohrady residential neighborhood popular with the expat community, a short walk from the Atrium Flora shopping mall and Flora metro station, with very quick connections to the city center. A tram stop is located in front of the building.

The apartment features a living room with a fully fitted open plan kitchen and terrace access, a master bedroom with an en-suite shower bathroom with a toilet, a family bathroom with a bathtub, a guest toilet, a walk-in closet, and an entry hall with built-in wardrobes. It faces both south and west.

Oversized windows, wooden floors, exterior electric blinds, air-conditioning, security door, dishwasher, microwave, video entry phone. Elevator straight from the garage. Basement storage unit available. One garage parking space included in the rent, second one available for CZK 3,000/month. Deposit for common building charges and utilities CZK 5,900/month. Available from August 2022.