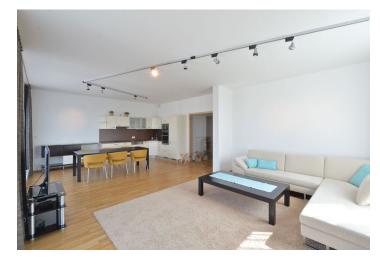

The apartment features a living room with a fully fitted open plan kitchen and terrace access, a master bedroom with an en-suite shower bathroom with a toilet, a family bathroom with a bathtub, a guest toilet, a walk-in closet, and an entry hall with built-in wardrobes. It faces both south and west.