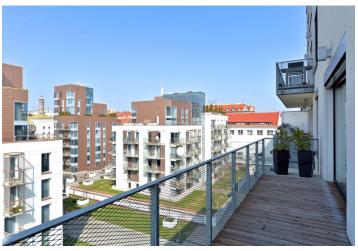

## Rented

Bright, partly furnished air-conditioned 2-bedroom 2-bathroom apartment with a 15 sq. m. terrace on the fifth floor of a modern residential project with a 24/7 reception, security, landscaped courtyard, and underground parking. Set in a green part of the Vinohrady residential neighborhood popular with the expat community, a short walk from the Atrium Flora shopping mall and Flora metro station, with very quick connections to the city center. A tram stop is located in front of the building.

The apartment features a living room with a fully fitted open plan kitchen and terrace access, a master bedroom with an en-suite shower bathroom with a toilet, a family bathroom with a bathtub, a guest toilet, a walk-in closet, and an entry hall with built-in wardrobes. It faces both south and west.

Oversized windows, wooden floors, exterior electric blinds, air-conditioning, security door, dishwasher, microwave, video entry phone. Elevator straight from the garage. Basement storage unit available. One garage parking space included in the rent, second one available for CZK 3,000/month. Deposit for common building charges and utilities CZK 5,900/month. Available from August 2022.