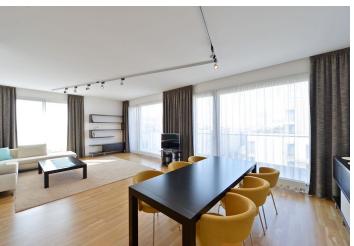

The apartment features a living room with a fully fitted open plan kitchen and terrace access, a master bedroom with an en-suite shower bathroom with a toilet, a family bathroom with a bathtub, a guest toilet, a walk-in closet, and an entry hall with built-in wardrobes. It faces both south and west.