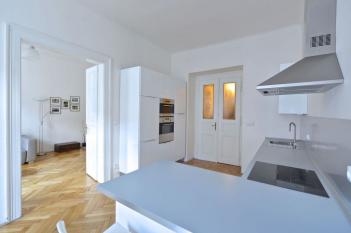

The flat is entered through a central hall from which you can access all the other rooms - separate kitchen, walk-through to the living room; a bedroom, bathroom with shower, storage room, and a separate toilet. Features include hardwood and tile floors, renewed casement windows, original wood interior doors, BAXI gas boiler. **The purchase price includes all furniture, decorations and fixtures** - the apartment is ready to **generate revenue through short-term leases** from day one.