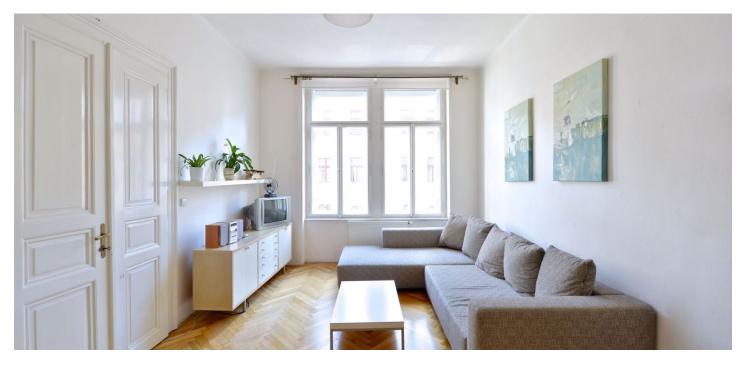

\* Area of the unit according to the Civil Code. The area consists of the sum total area of the entire unit bounded by perimeter walls.

Bright, fully furnished apartment with original tiled stove on the 3rd floor of a completely renovated building with a lift, in an attractive residential area just a few steps from the riverbank, 10 minutes walk from Anděl or zahrada Kinských Park.

The flat is entered through a central hall from which you can access all the other rooms - separate kitchen, walk-through to the living room; a bedroom, bathroom with shower, storage room, and a separate toilet. Features include hardwood and tile floors, renewed casement windows, original wood interior doors, BAXI gas boiler. **The purchase price includes all furniture, decorations and fixtures** - the apartment is ready to **generate revenue through short-term leases** from day one.