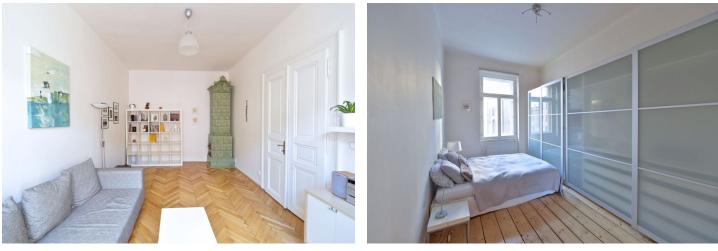

\* Area of the unit according to the Civil Code. The area consists of the sum total area of the entire unit bounded by perimeter walls.

Bright, fully furnished apartment with original tiled stove on the 3rd floor of a completely renovated building with a lift, in an attractive residential area just a few steps from the riverbank, 10 minutes walk from Anděl or zahrada Kinských Park.

The flat is entered through a central hall from which you can access all the other rooms - separate kitchen, walk-through to the living room; a bedroom, bathroom with shower, storage room, and a separate toilet. Features include hardwood and tile floors, renewed casement windows, original wood interior doors, BAXI gas boiler. **The purchase price includes all furniture, decorations and fixtures** - the apartment is ready to **generate revenue through short-term leases** from day one.